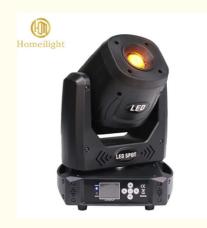

# High Popularity Night Club 100W Stage Lighting Effect LED Spot Moving Head Light

item value

Output voltage AC100-240V,50-60Hz

Application Stage, Concert, Hotel, Stadium, etc.

Light Source LED

Warranty(Year) 1-Year

Light Source a 100W LED white light

Control Channel 16/14/12/10 channel optional light

Size 58\*43\*35cm lightbulb life 50000 hours

Control mode DMX512

Power 250W

Beam angle 15 degrees

Weight 14.7KG