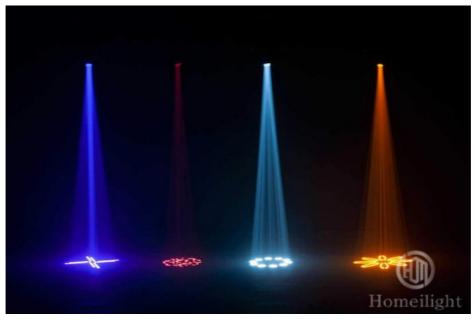

Light Source a 100W LED white light

Control Channel 16/14/12/10 channel optional light

Size 58\*43\*35cm lightbulb life 50000 hours

Control mode DMX512

Power 250W

Beam angle 15 degrees

Weight 14.7KG