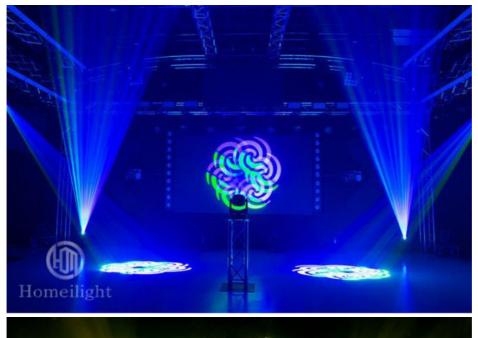

# High Popularity Night Club 100W Stage Lighting Effect LED Spot Moving Head Light

item value

Output voltage AC100-240V,50-60Hz

Application Stage, Concert, Hotel, Stadium, etc.

Light Source LED

Warranty(Year) 1-Year

Light Source a 100W LED white light

Control Channel 16/14/12/10 channel optional light

Size 58\*43\*35cm lightbulb life 50000 hours

Control mode DMX512

Power 250W

Beam angle 15 degrees

Weight 14.7KG