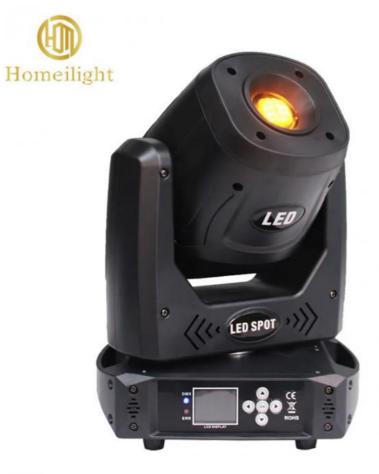

# High Popularity Night Club 100W Stage Lighting Effect LED Spot Moving Head Light

item value

Output voltage AC100-240V,50-60Hz

Application Stage, Concert, Hotel, Stadium, etc.

Light Source LED

Warranty(Year) 1-Year

Light Source a 100W LED white light

Control Channel 16/14/12/10 channel optional light

Size 58\*43\*35cm lightbulb life 50000 hours

Control mode DMX512

Power 250W

Beam angle 15 degrees

Weight 14.7KG