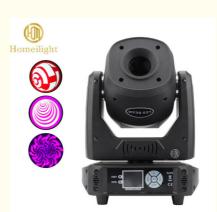

# High Popularity Night Club 100W Stage Lighting Effect LED Spot Moving Head Light

item value

Output voltage AC100-240V,50-60Hz

Application Stage, Concert, Hotel, Stadium, etc.

Light Source LED

Warranty(Year) 1-Year

Light Source a 100W LED white light

Control Channel 16/14/12/10 channel optional light

Size 58\*43\*35cm lightbulb life 50000 hours

Control mode DMX512

Power 250W

Beam angle 15 degrees

Weight 14.7KG