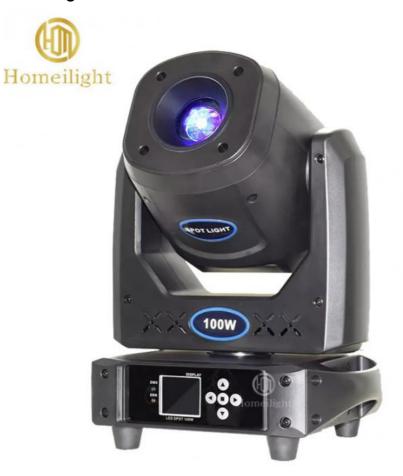

# High Popularity Night Club 100W Stage Lighting Effect LED Spot Moving Head Light

item value

Output voltage AC100-240V,50-60Hz

Application Stage, Concert, Hotel, Stadium, etc.

Light Source LED

Warranty(Year) 1-Year

Light Source a 100W LED white light

Control Channel 16/14/12/10 channel optional light

Size 58\*43\*35cm lightbulb life 50000 hours

Control mode DMX512

Power 250W

Beam angle 15 degrees

Weight 14.7KG