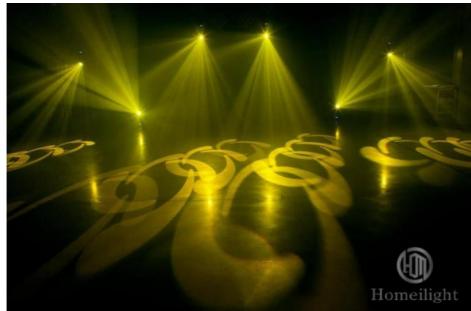

# High Popularity Night Club 100W Stage Lighting Effect LED Spot Moving Head Light

item value

Output voltage AC100-240V,50-60Hz

Application Stage, Concert, Hotel, Stadium, etc.

Light Source LED

Warranty(Year) 1-Year

Light Source a 100W LED white light

Control Channel 16/14/12/10 channel optional light

Size 58\*43\*35cm lightbulb life 50000 hours

Control mode DMX512

Power 250W

Beam angle 15 degrees

Weight 14.7KG