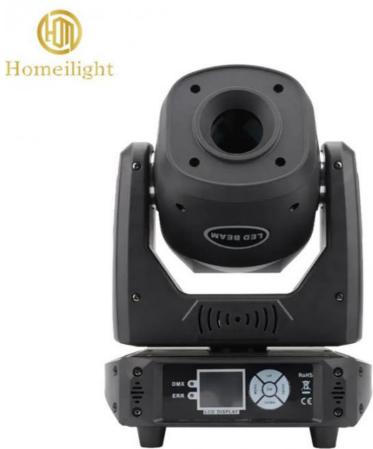

# High Popularity Night Club 100W Stage Lighting Effect LED Spot Moving Head Light

item value

Output voltage AC100-240V,50-60Hz

Application Stage, Concert, Hotel, Stadium, etc.

Light Source LED

Warranty(Year) 1-Year

Light Source a 100W LED white light

Control Channel 16/14/12/10 channel optional light

Size 58\*43\*35cm lightbulb life 50000 hours

Control mode DMX512

Power 250W

Beam angle 15 degrees

Weight 14.7KG