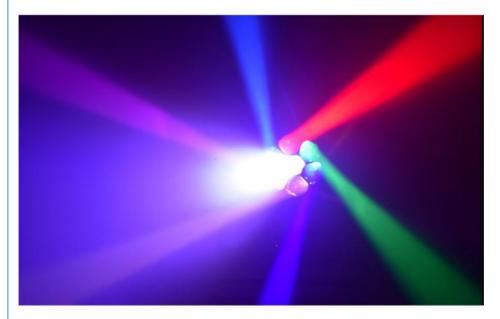

ar,stage,wedding,club.                                                        |
| Beam Angle        | 5.5-60 degree                                                                         |
| Pan/Tilt movement | 540/240 degree                                                                        |

| Display      | LCD display                                  |
|--------------|----------------------------------------------|
| Control mode | DMX512, Master-slave, Auto Run, Sound active |
| Channel      | 35/23/51CH                                   |
| Dimmer       | 0-100% Dimming                               |
| Packing size | 43*45*64cm(2PC/CTN)                          |
| Weight       | 15KG (2pcs)                                  |

# **Products Shows**





Beam Effect



Bee eye



Wash Effect