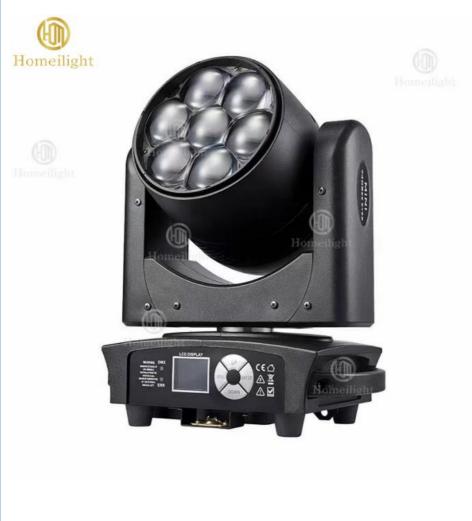

### More Images

Our Product Introduction

7X40W RGBW 4In1 Bee Eyes Lyre Beam LED Zoom Wash Light with 7 High Brightness Leds

# Lyre Beam Rotating Effect Moving Head LED Zoom Wash Light 7X40W RGBW 4In1 Bee Eyes

#### •

- Control:DMX512,Master/slave,auto,sound
- •LEDS: 7pcs high brightness leds
- Beam angle: Electronic zoom 5.5-60°
- Glass light guide rods
- Flicker free: refresh rate >1K Hz
- Built-in colors macro
- Pan/Tilt motors: 3 phase, fast and quiet
- Pan/Tilt: Max 540°/Max200°
- Display: blue LCD backlit
- Power In/Out: Powercon