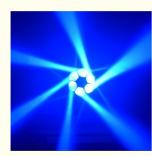

mber:
- Minimum Order Quantity: 2 pieces
- Packaging Details:
- Delivery Time:
- Payment Terms:
- Supply Ability:
- Carton or Flight Case 5-7 working day
- MoneyGram, Western Union, T/T, paypal

Guangdong, China

HM-L740B

500 Piece/Pieces per Month



## **Product Specification**

- Color Temperature(CCT): 2500-8000K
- Color Rendering Index(Ra): 90
- Support Dimmer: Yes
- Lighting Solutions Service: One-to-one After-sale Service

6

8600

IP33

90

Moving Head Lights AC100V-240V 50-60Hz

RGBW 4in1 High Brightness Leds

- 100000 • Working Time (hours):
- Product Weight kg :
- Type:
- Input Voltage(V):
- Lamp Luminous Flux(Im):
- CRI (Ra>):
- Working Temperature(°C): -22 85
- Working Lifetime(Hour): 100000
- IP Rating:
- Emitting Color:
- Application: Stage,wedding,club



### More Images



Our Product Introduction

7X40W RGBW 4In1 Bee Eyes Lyre Beam LED Zoom Wash Light with 7 High Brightness Leds

# Lyre Beam Rotating Effect Moving Head LED Zoom Wash Light 7X40W RGBW 4In1 Bee Eyes



### Main Features:

#### •

- Control:DMX512,Master/slave,auto,sound
- •LEDS: 7pcs high brightness leds
- Beam angle: Electronic zoom 5.5-60°
- Glass light guide rods
- Flicker free: refresh rate >1K Hz
- Built-in colors macro
- Pan/Tilt motors: 3 phase, fast and quiet
- Pan/Tilt: Max 540°/Max200°
- Display: blue LCD backlit
- Power In/Out: Powercon

### Application:

for stage, concert, party, shows, disco.club, KT  $\ensuremath{\mathsf{V}}$ 

| Products Name     | Lyre Beam Rotating Effect Moving Head LED Zoom Wash Light<br>7X40W RGBW 4In1 Bee Eyes |
|-------------------|--------------------