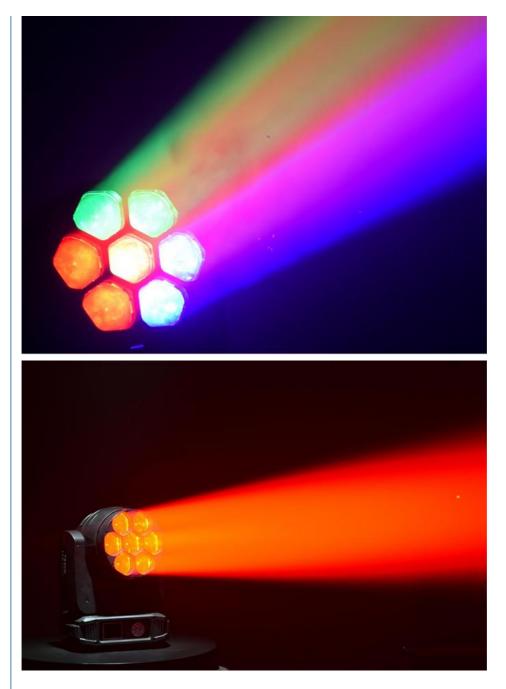

| disco, bar,stage,wedding,club.                                                        |
| Beam Angle        | 5.5-60 degree                                                                         |
| Pan/Tilt movement | 540/240 degree                                                                        |

| Display      | LCD display                                  |
|--------------|----------------------------------------------|
| Control mode | DMX512, Master-slave, Auto Run, Sound active |
| Channel      | 35/23/51CH                                   |
| Dimmer       | 0-100% Dimming                               |
| Packing size | 43*45*64cm(2PC/CTN)                          |
| Weight       | 15KG (2pcs)                                  |

# **Products Shows**





Beam Effect



Bee eye



Wash Effect