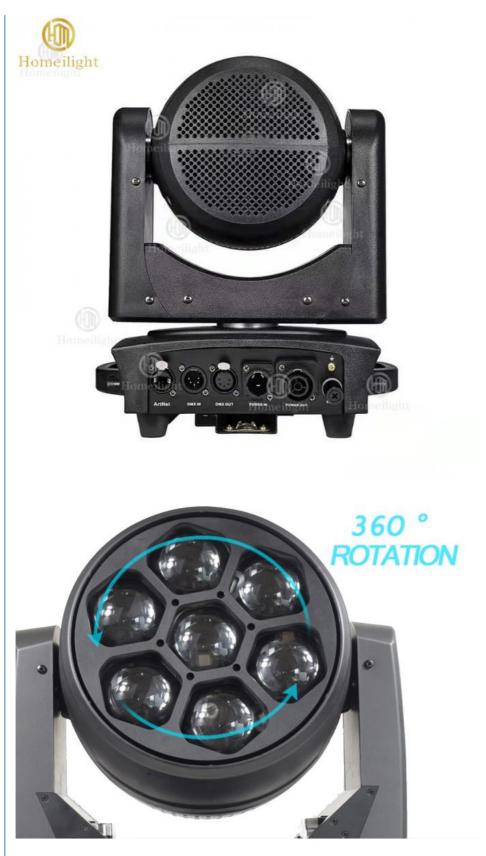

#### •

- Control:DMX512,Master/slave,auto,sound
- •LEDS: 7pcs high brightness leds
- Beam angle: Electronic zoom 5.5-60°
- Glass light guide rods
- Flicker free: refresh rate >1K Hz
- Built-in colors macro
- Pan/Tilt motors: 3 phase, fast and quiet
- Pan/Tilt: Max 540°/Max200°
- Display: blue LCD backlit
- Power In/Out: Powercon

### Application:

for stage, concert, party, shows, disco.club, KT  $\ensuremath{\mathsf{V}}$ 

| Products Name     | Lyre Beam Rotating Effect Moving Head LED Zoom Wash Light<br>7X40W RGBW 4In1 Bee Eyes |
|-------------------|---------------------------------------------------------------------------------------|
| Model Number      | HM-L1740BE                                                                            |
| Power consumption | 350W                                                                                  |
| Color             | 7pcs 40W high brightness import leds                                                  |
| Application       | disco, bar,stage,wedding,club.                                                        |
| Beam Angle        | 5.5-60 degree                                                                         |
| Pan/Tilt movement | 540/240 degree                                                                        |