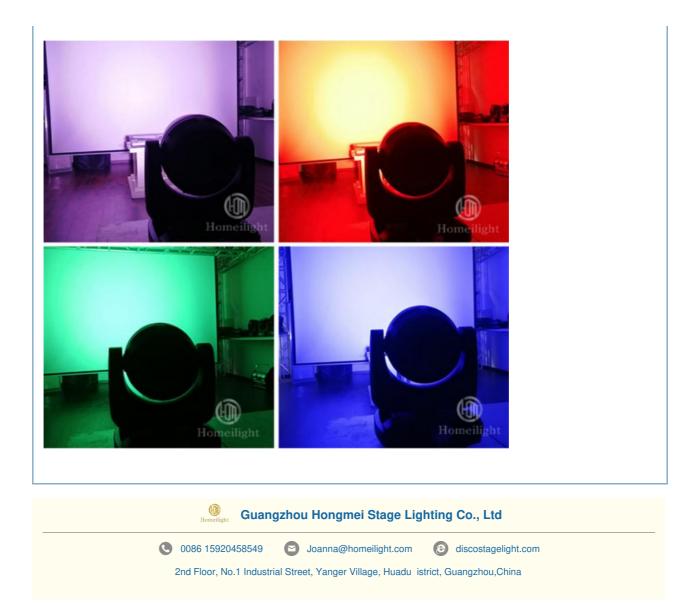

### More Images

Our Product Introduction

7X40W RGBW 4In1 Bee Eyes Lyre Beam LED Zoom Wash Light with 7 High Brightness Leds