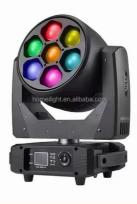

# Lyre Beam Rotating Effect Moving Head LED Zoom Wash Light 7X40W RGBW 4In1 Bee Eyes

#### •

- Control:DMX512,Master/slave,auto,sound
- •LEDS: 7pcs high brightness leds
- Beam angle: Electronic zoom 5.5-60°
- Glass light guide rods
- Flicker free: refresh rate >1K Hz
- Built-in colors macro
- Pan/Tilt motors: 3 phase, fast and quiet
- Pan/Tilt: Max 540°/Max200°
- Display: blue LCD backlit
- Power In/Out: Powercon