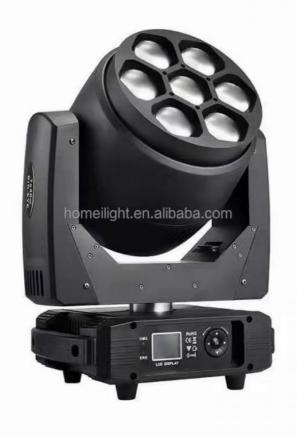

# Lyre Beam Rotating Effect Moving Head LED Zoom Wash Light 7X40W RGBW 4In1 Bee Eyes

#### •

- Control:DMX512,Master/slave,auto,sound
- •LEDS: 7pcs high brightness leds
- Beam angle: Electronic zoom 5.5-60°
- Glass light guide rods
- Flicker free: refresh rate >1K Hz
- Built-in colors macro
- Pan/Tilt motors: 3 phase, fast and quiet
- Pan/Tilt: Max 540°/Max200°
- Display: blue LCD backlit
- Power In/Out: Powercon