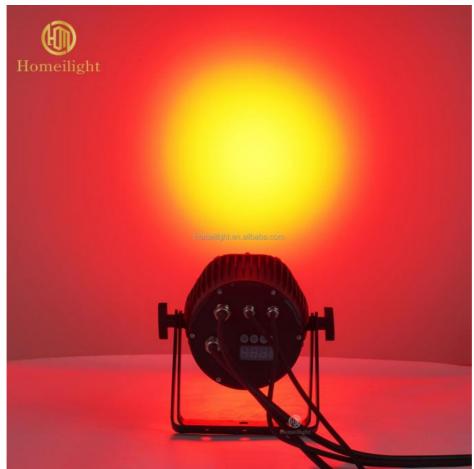

# High brightness

## Smooth dimming

With waterproof case, it is built with the program, the master and the slave is set up, and the 4 - level super - brightness display screen is controlled.