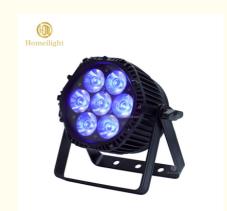

# Professional Stage Uplights IP65 Outdoor 7pcs\*18W 6in1 LED Par Can RGBW

# Professional Stage LED Uplight IP65 Outdoor 7pcs\*18W 6in1 Par Can Light Waterproof Par Light

**Products Description** 

Channel 8CH

Dimmer 0-100% Dimming

Packing size 35\*25\*25mm(1PC/CTN)

Weight 6KG

7pcs RGBW 18W 6in1 leds

Lens:15/25/45 degree

life tine: more than 50000hours
Full range dimmer and strobe