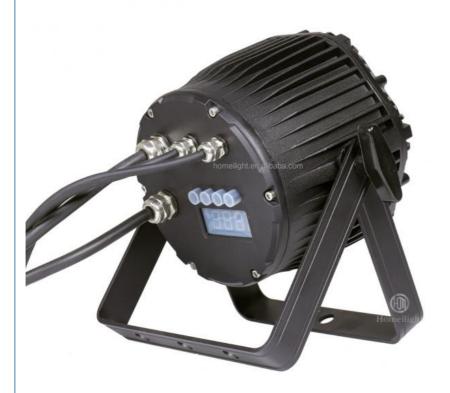

# PRODUCT SPECIFICATIONS

Model Number HM-P7WP

Power consumption 230W

Light Source RGBWAUV 18W

Application disco, bar, stage, wedding, club.

Display LCD display

Control mode DMX512, Master-slave, Auto Run, Sound active

Channel 8CH

Dimmer 0-100% Dimming

Packing size 35\*25\*25mm(1PC/CTN)

Weight 6KG

7pcs RGBW 18W 6in1 leds

Lens:15/25/45 degree

life tine: more than 50000hours
Full range dimmer and strobe

## Smooth dimming

With waterproof case, it is built with the program, the master and the slave is set up, and the 4 - level super - brightness display screen is controlled.