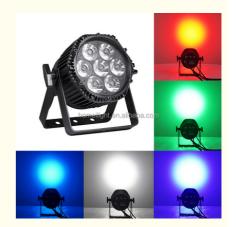

# Professional Stage Uplights IP65 Outdoor 7pcs\*18W 6in1 LED Par Can RGBW

# Professional Stage LED Uplight IP65 Outdoor 7pcs\*18W 6in1 Par Can Light Waterproof Par Light

**Products Description** 

Channel 8CH

Dimmer 0-100% Dimming

Packing size 35\*25\*25mm(1PC/CTN)

Weight 6KG

7pcs RGBW 18W 6in1 leds

Lens:15/25/45 degree

life tine: more than 50000hours
Full range dimmer and strobe