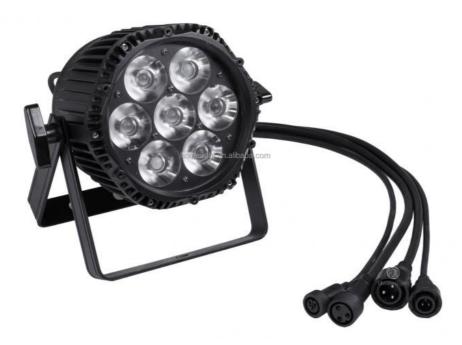

# Professional Stage Uplights IP65 Outdoor 7pcs\*18W 6in1 LED Par Can RGBW

# Professional Stage LED Uplight IP65 Outdoor 7pcs\*18W 6in1 Par Can Light Waterproof Par Light

**Products Description** 

Channel 8CH

Dimmer 0-100% Dimming

Packing size 35\*25\*25mm(1PC/CTN)

Weight 6KG

7pcs RGBW 18W 6in1 leds

Lens:15/25/45 degree

life tine: more than 50000hours
Full range dimmer and strobe