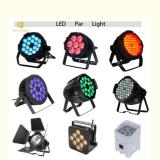

# More Images

# Stage Party LED Par Light 18pcs 18W RGBWAUV 6 in 1 Outdoor Par Can Waterproof Uplights

**Products Description** 