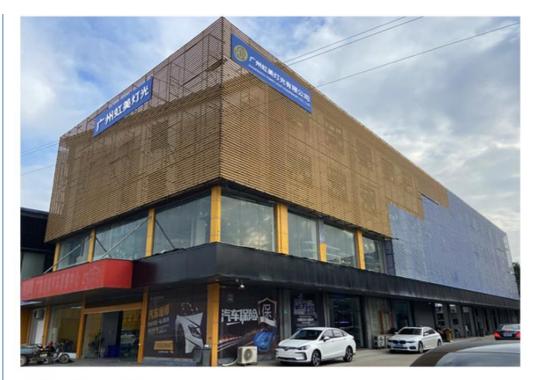

# **COMPANY PROFILE**

2000 m² + Factory base/5 Engineer/Top 500 China brand

**Established in 2008**, Guangzhou HOMEILIGHT is a manufacturer .We are the first manufacturer for producing led star curtain in China.we also focus on led dance floor, moving head Beam ,led par uplights for more than 15 years. Homei light has a professional team in research, development, production and sales. there are **20 major domestic TV stations** cooperate with us for many years like Hunan TV station, Jiangsu TV stations, An hui province theater and so on.

### 2. Q: Where is your factory located? How can i visit there?

A: Our factory is located in Guangzhou City, Guangdong Province, China. About 30 minutes away from Guangzhou Baiyun Airport. All our clients, from home or abroad, are warmly welcome to visit us!