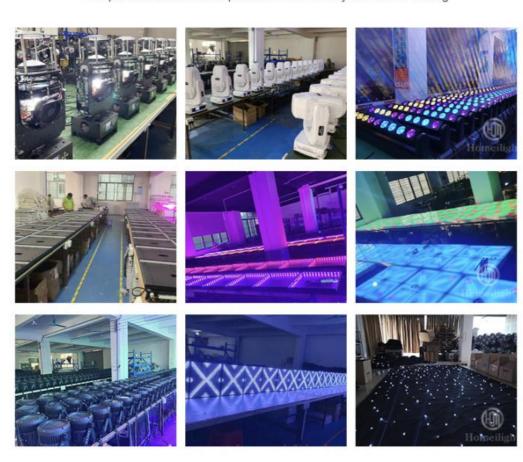

# **COMPANY PROFILE**

2000 m² + Factory base/5 Engineer/Top 500 China brand

**Established in 2008**, Guangzhou HOMEILIGHT is a manufacturer .We are the first manufacturer for producing led star curtain in China.we also focus on led dance floor, moving head Beam ,led par uplights for more than 15 years. Homei light has a professional team in research, development, production and sales. there are **20 major domestic TV stations** cooperate with us for many years like Hunan TV station, Jiangsu TV stations, An hui province theater and so on.

# PRODUCTION LINE

Multiple test/ Constant temperature and humidity /24 hours+ testing