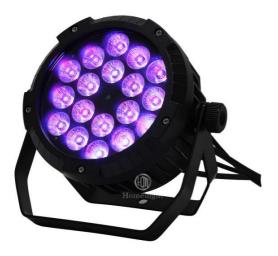

# Stage Party LED Par Light 18pcs 18W RGBWAUV 6 in 1 Outdoor Par Can Waterproof Uplights

**Products Description** 

Channel 8CH

Dimmer 0-100% Dimming

Packing size 35\*25\*25mm 1PC/CTN

Weight 5.5KG

●The light contains 18 high power LEDs: 18W

●The average life of the light source is 50,000 hours.

●Low power consumption, super brightness, rich and bright colors.