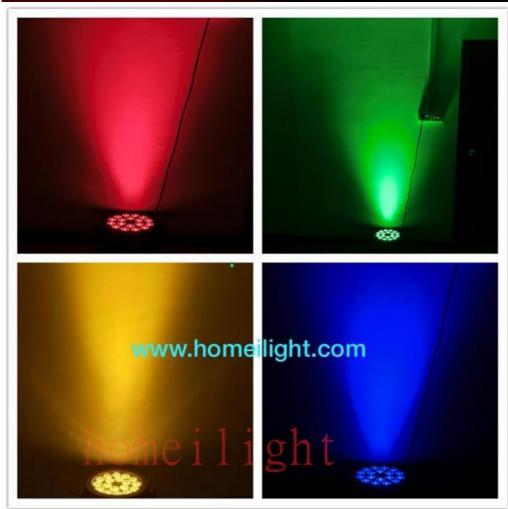

# Stage Party LED Par Light 18pcs 18W RGBWAUV 6 in 1 Outdoor Par Can Waterproof Uplights

**Products Description** 

Channel 8CH

Dimmer 0-100% Dimming

Packing size 35\*25\*25mm 1PC/CTN

Weight 5.5KG

●The light contains 18 high power LEDs: 18W

●The average life of the light source is 50,000 hours.

●Low power consumption, super brightness, rich and bright colors.