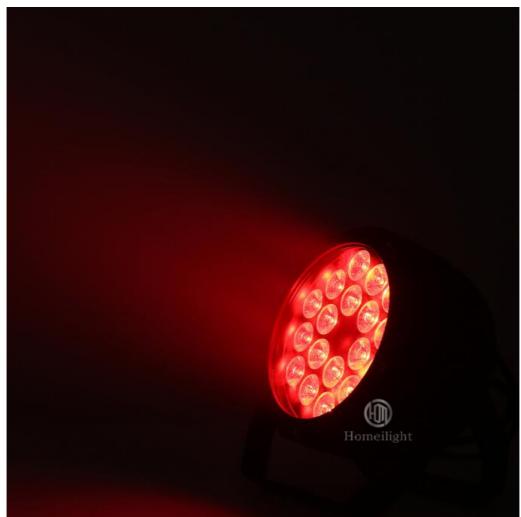

# Stage Party LED Par Light 18pcs 18W RGBWAUV 6 in 1 Outdoor Par Can Waterproof Uplights

**Products Description** 

Channel 8CH

Dimmer 0-100% Dimming

Packing size 35\*25\*25mm 1PC/CTN

Weight 5.5KG

●The light contains 18 high power LEDs: 18W

●The average life of the light source is 50,000 hours.

●Low power consumption, super brightness, rich and bright colors.