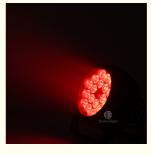

# Stage Party LED Par Light 18pcs 18W RGBWAUV 6 in 1 Outdoor Par Can Waterproof Uplights

**Products Description** 

Channel 8CH

Dimmer 0-100% Dimming

Packing size 35\*25\*25mm 1PC/CTN

Weight 5.5KG

●The light contains 18 high power LEDs: 18W

●The average life of the light source is 50,000 hours.

●Low power consumption, super brightness, rich and bright colors.