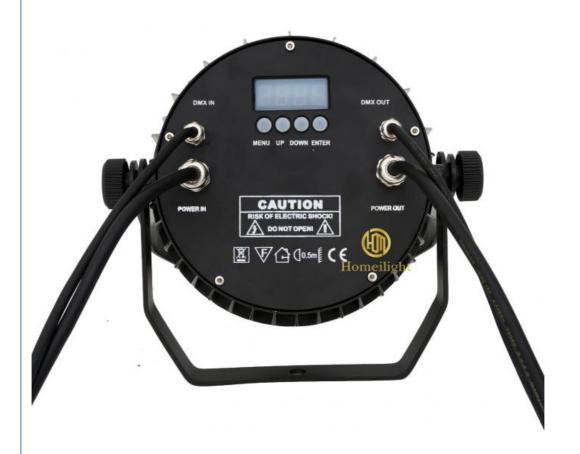

# PRODUCT SPECIFICATIONS

Model Number HM-P1806WP

Power consumption 320W

Light Source RGBWAUV 6in1 leds

Application disco, bar, stage, wedding, club.

Display LCD display

Control mode DMX512, Master-slave, Auto Run, Sound active

Channel 8CH

Dimmer 0-100% Dimming

Packing size 35\*25\*25mm 1PC/CTN

Weight 5.5KG

●The light contains 18 high power LEDs: 18W

●The average life of the light source is 50,000 hours.

●Low power consumption, super brightness, rich and bright colors.

●Control mode: 8CH, DMX512, automatic master slave voice. automatic, master-slave, voice

activated

**Recommend Products** 

Company Profile