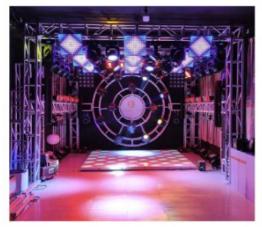

# Stage Party LED Par Light 18pcs 18W RGBWAUV 6 in 1 Outdoor Par Can Waterproof Uplights

**Products Description** 