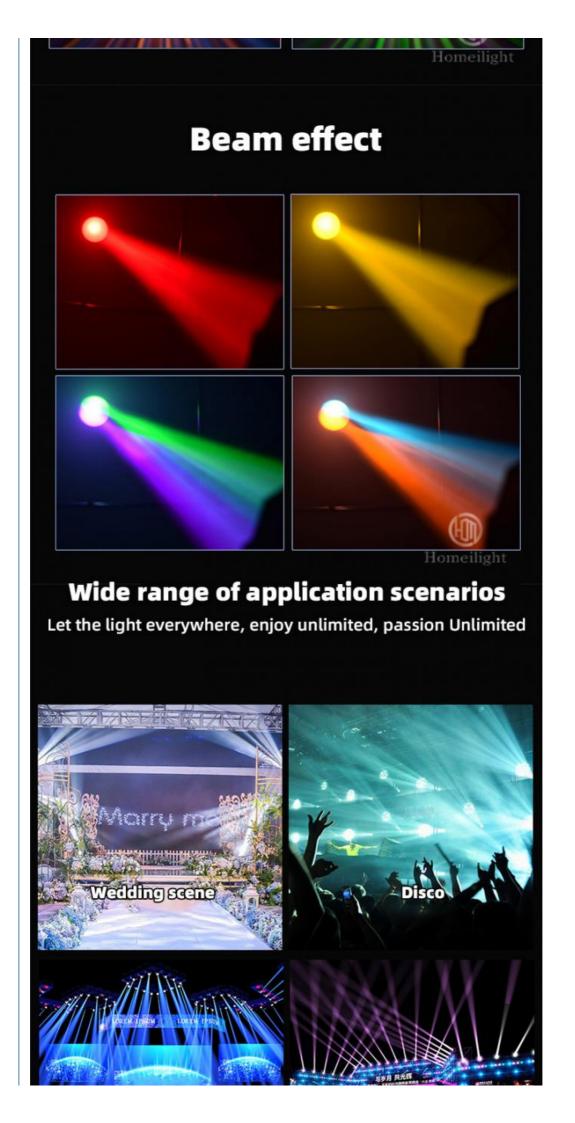

# 400W high power LED moving head beam spot wash pattern lights 3in1 CMY CTO focus moving head

Specification 400W LED 3in1 moving head light LED: 480W White LED Power consumption: 600W Beam Angle: 7-42degree Color:6color+white Fixed gobo : 8fixed gobp+ white Rotation gobo: 7 rotation gobo +white Prism:4 facet prism 400W high power LED moving head beam spot wash pattern Products Name lights 3in1 CMY CTO focus moving head Model Number HM-M400W Power consumption 600W 480W led Light sourse Application disco, bar, stage, wedding, club. Beam Angle 7\*42° Prism 4 prism Display Touch screen Control mode DMX512, Master-slave, Auto Run, Sound active 21CH Channel