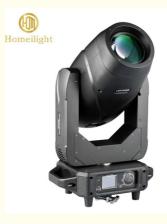

# 400W high power LED moving head beam spot wash pattern lights 3in1 CMY CTO focus moving head

Specification 400W LED 3in1 moving head light LED: 480W White LED Power consumption: 600W Beam Angle: 7-42degree Color:6color+white Fixed gobo : 8fixed gobp+ white Rotation gobo: 7 rotation gobo +white Prism:4 facet prism 400W high power LED moving head beam spot wash pattern Products Name lights 3in1 CMY CTO focus moving head Model Number HM-M400W Power consumption 600W 480W led Light sourse Application disco, bar, stage, wedding, club. Beam Angle 7\*42° Prism 4 prism Display Touch screen Control mode DMX512, Master-slave, Auto Run, Sound active 21CH Channel