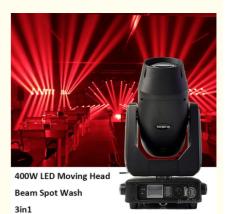

## 400W High Power LED Moving Head Beam Spot Wash Pattern Lights with 3in1 CMY CTO Focus

# 400W high power LED moving head beam spot wash pattern lights 3in1 CMY CTO focus moving head

Specification 400W LED 3in1 moving head light LED: 480W White LED Power consumption: 600W Beam Angle: 7-42degree Color:6color+white Fixed gobo : 8fixed gobp+ white Rotation gobo: 7 rotation gobo +white Prism:4 facet prism 400W high power LED moving head beam spot wash pattern Products Name lights 3in1 CMY CTO focus moving head Model Number HM-M400W Power consumption 600W 480W led Light sourse Application disco, bar, stage, wedding, club. Beam Angle 7\*42° Prism 4 prism Display Touch screen Control mode DMX512, Master-slave, Auto Run, Sound active 21CH Channel