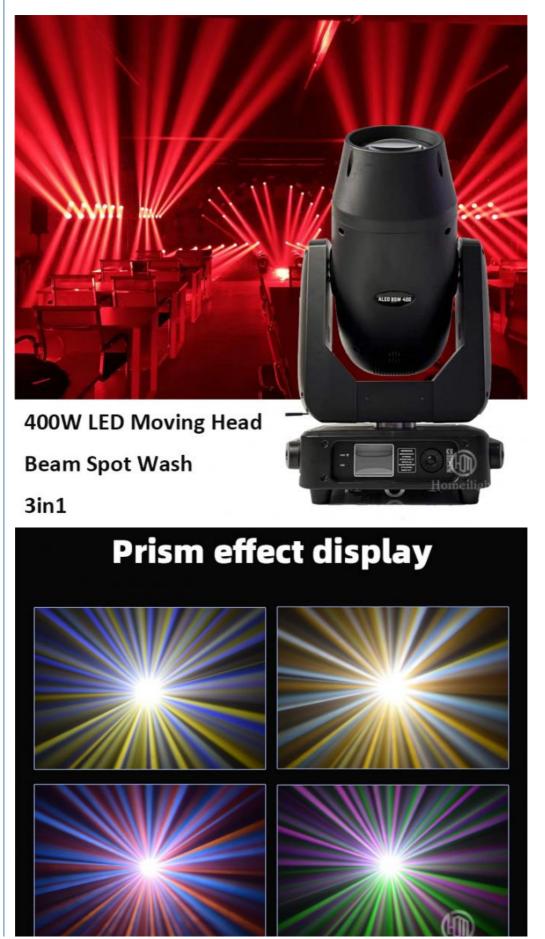

## 400W High Power LED Moving Head Beam Spot Wash Pattern Lights with 3in1 CMY CTO Focus

# 400W high power LED moving head beam spot wash pattern lights 3in1 CMY CTO focus moving head

Specification 400W LED 3in1 moving head light LED: 480W White LED Power consumption: 600W Beam Angle: 7-42degree Color:6color+white Fixed gobo : 8fixed gobp+ white Rotation gobo: 7 rotation gobo +white Prism:4 facet prism 400W high power LED moving head beam spot wash pattern Products Name lights 3in1 CMY CTO focus moving head Model Number HM-M400W Power consumption 600W 480W led Light sourse Application disco, bar, stage, wedding, club. Beam Angle 7\*42° Prism 4 prism Display Touch screen Control mode DMX512, Master-slave, Auto Run, Sound active 21CH Channel