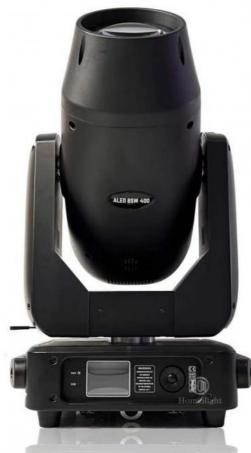

# 400W high power LED moving head beam spot wash pattern lights 3in1 CMY CTO focus moving head

Specification 400W LED 3in1 moving head light LED: 480W White LED Power consumption: 600W Beam Angle: 7-42degree Color:6color+white Fixed gobo : 8fixed gobp+ white Rotation gobo: 7 rotation gobo +white Prism:4 facet prism 400W high power LED moving head beam spot wash pattern Products Name lights 3in1 CMY CTO focus moving head Model Number HM-M400W Power consumption 600W 480W led Light sourse Application disco, bar, stage, wedding, club. Beam Angle 7\*42° Prism 4 prism Display Touch screen Control mode DMX512, Master-slave, Auto Run, Sound active 21CH Channel