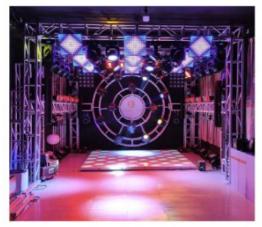

### More Images

# Indoor Outdoor Stage DJ Lighting IP65 Uplight 18x18w RGBWUV 6 in 1 LED Waterproof Par Light

**Products Description** 