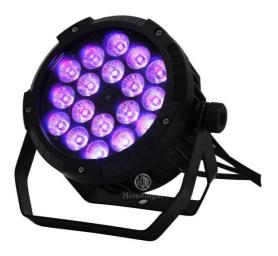

# IP65 Waterproof 18x18w RGBWUV 6 in 1 LED Par Light for Indoor Outdoor Stage DJ Lighting

# Indoor Outdoor Stage DJ Lighting IP65 Uplight 18x18w RGBWUV 6 in 1 LED Waterproof Par Light

**Products Description** 

#### PRODUCT SPECIFICATIONS

Model Number HM-P1806WP

Power consumption 320W

Light Source RGBWAUV 6in1 leds

Application disco, bar, stage, wedding, club.

Display LCD display

Control mode DMX512, Master-slave, Auto Run, Sound active