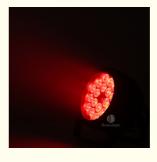

# IP65 Waterproof 18x18w RGBWUV 6 in 1 LED Par Light for Indoor Outdoor Stage DJ Lighting

# Indoor Outdoor Stage DJ Lighting IP65 Uplight 18x18w RGBWUV 6 in 1 LED Waterproof Par Light

**Products Description** 

Channel 8CH

Dimmer 0-100% Dimming

Packing size 35\*25\*25mm 1PC/CTN

Weight 5.5KG

●The light contains 18 high power LEDs: 18W

●The average life of the light source is 50,000 hours.

●Low power consumption, super brightness, rich and bright colors.