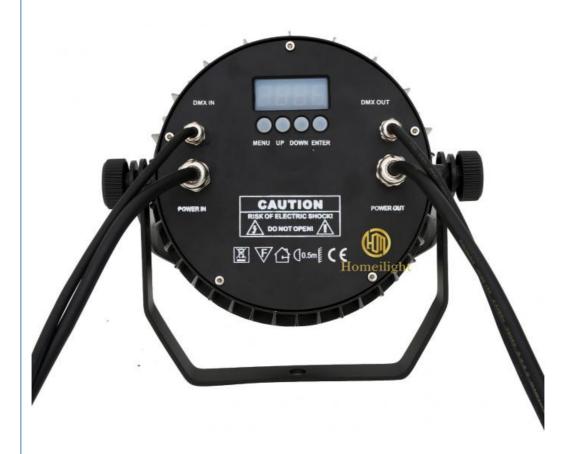

#### PRODUCT SPECIFICATIONS

Model Number HM-P1806WP

Power consumption 320W

Light Source RGBWAUV 6in1 leds

Application disco, bar, stage, wedding, club.

Display LCD display

Control mode DMX512, Master-slave, Auto Run, Sound active

Channel 8CH

Dimmer 0-100% Dimming

Packing size 35\*25\*25mm 1PC/CTN

Weight 5.5KG

●The light contains 18 high power LEDs: 18W

●The average life of the light source is 50,000 hours.

●Low power consumption, super brightness, rich and bright colors.

●Control mode: 8CH, DMX512, automatic master slave voice. automatic, master-slave, voice

activated

**Recommend Products** 

Company Profile