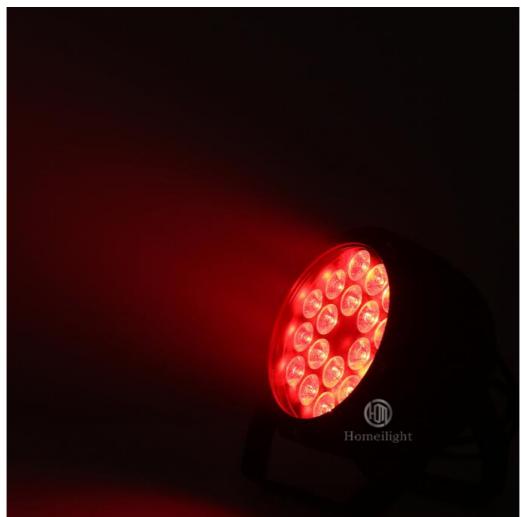

# Indoor Outdoor Stage DJ Lighting IP65 Uplight 18x18w RGBWUV 6 in 1 LED Waterproof Par Light

**Products Description** 