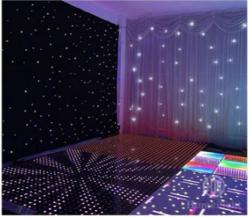

### More Images

# Indoor Outdoor Stage DJ Lighting IP65 Uplight 18x18w RGBWUV 6 in 1 LED Waterproof Par Light

**Products Description** 