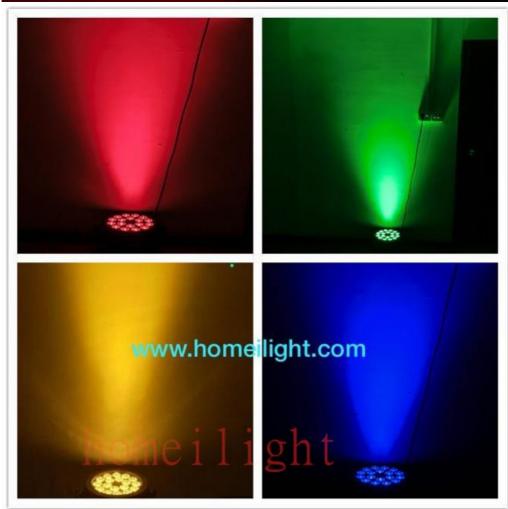

# Indoor Outdoor Stage DJ Lighting IP65 Uplight 18x18w RGBWUV 6 in 1 LED Waterproof Par Light

**Products Description** 