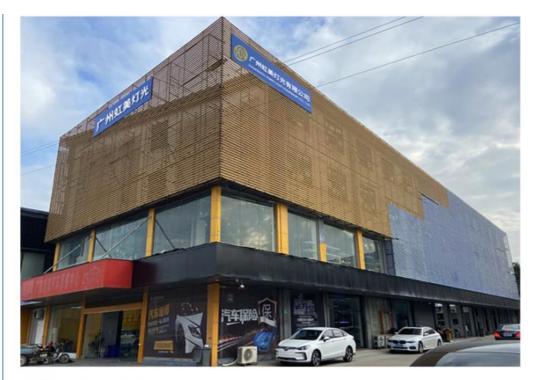

# **COMPANY PROFILE**

2000 m² + Factory base/5 Engineer/Top 500 China brand

**Established in 2008**, Guangzhou HOMEILIGHT is a manufacturer .We are the first manufacturer for producing led star curtain in China.we also focus on led dance floor, moving head Beam ,led par uplights for more than 15 years. Homei light has a professional team in research, development, production and sales. there are **20 major domestic TV stations** cooperate with us for many years like Hunan TV station, Jiangsu TV stations, An hui province theater and so on.

#### 2. Q: Where is your factory located? How can i visit there?

A: Our factory is located in Guangzhou City, Guangdong Province, China. About 30 minutes away from Guangzhou Baiyun Airport. All our clients, from home or abroad, are warmly welcome to visit us!

0086 15920458549

Joanna@homeilight.com

discostagelight.com

2nd Floor, No.1 Industrial Street, Yanger Village, Huadu istrict, Guangzhou, China