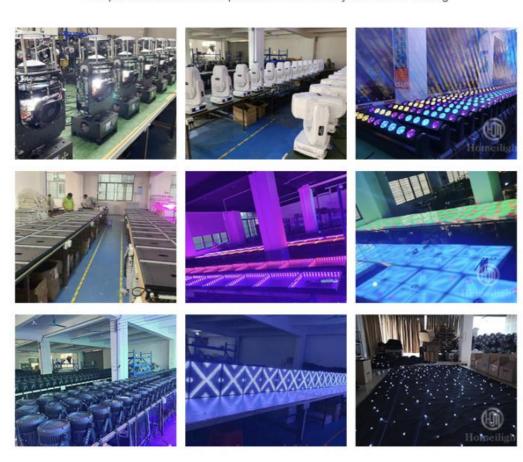

# **COMPANY PROFILE**

2000 m² + Factory base/5 Engineer/Top 500 China brand

**Established in 2008**, Guangzhou HOMEILIGHT is a manufacturer .We are the first manufacturer for producing led star curtain in China.we also focus on led dance floor, moving head Beam ,led par uplights for more than 15 years. Homei light has a professional team in research, development, production and sales. there are **20 major domestic TV stations** cooperate with us for many years like Hunan TV station, Jiangsu TV stations, An hui province theater and so on.

## PRODUCTION LINE

Multiple test/ Constant temperature and humidity /24 hours+ testing