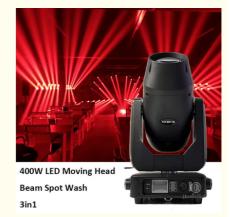

# Professional 400w LED spot wash beam 3in1 moving head lights CMY CTO sharpy lights

**Products Description** 

#### Specification

400W LED 3in1 moving head light

LED: 480W White LED

Power consumption: 600W

Beam Angle: 7-42degree

Color:6color+white

Fixed gobo: 8fixed gobp+ white

Rotation gobo: 7 rotation gobo +white

Prism:4 facet prism

Products Name Professional 400w LED spot wash beam 3in1 moving head

lights CMY CTO sharpy lights

Model Number HM-M400W

Power consumption 600W

Light sourse 480W led

Application disco, bar, stage, wedding, club.