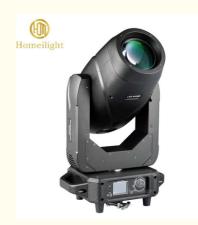

# 400w LED Spot Wash Beam

### **Product Specification**

Color Temperature(CCT): 6000K (Daylight Alert)

 Lamp Luminous 95 Efficiency(lm/w):

· Lifespan (hours): 50000 • Product Weight kg:

• Type: Moving Head Lights AC100-240V 50/60Hz • Input Voltage(V):

Lamp Luminous Flux(Im): 38500 • CRI (Ra>): 90 • Working Temperature(°C): -20 - 45 Working Lifetime(Hour): 50000 . IP Rating: IP20

Emitting Color: 6colors+ooen

Application: Wedding,party,disco,dj

Light Source: LED