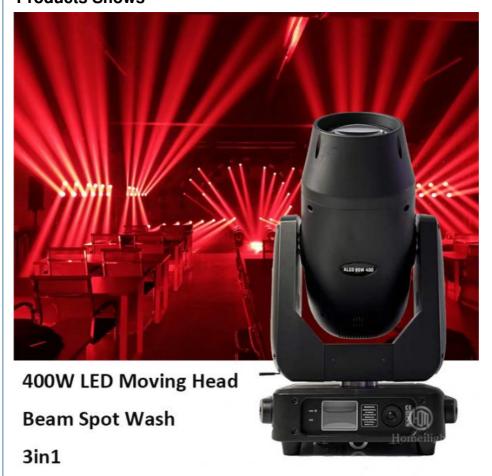

## **Products Shows**

# Professional 400w LED spot wash beam 3in1 moving head lights CMY CTO sharpy lights

**Products Description** 

#### Specification

400W LED 3in1 moving head light

LED: 480W White LED

Power consumption: 600W

Beam Angle: 7-42degree

Color:6color+white

Fixed gobo: 8fixed gobp+ white

Rotation gobo: 7 rotation gobo +white

Prism:4 facet prism

Products Name Professional 400w LED spot wash beam 3in1 moving head

lights CMY CTO sharpy lights

Model Number HM-M400W

Power consumption 600W

Light sourse 480W led

Application disco, bar, stage, wedding, club.

Beam Angle 7\*42°

Prism 4 prism

Display Touch screen

Control mode DMX512, Master-slave, Auto Run, Sound active

Channel 21CH

Dimmer 0-100% Dimming

Packing size 780\*360\*510mm(1PC/CTN)

Weight 28KG