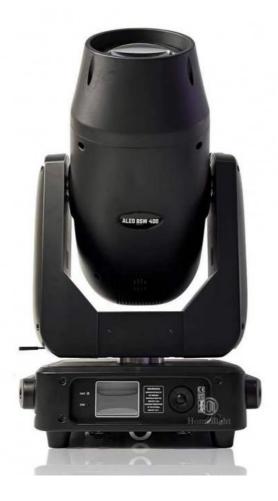

# 400w LED Spot Wash Beam

### **Product Specification**

Color Temperature(CCT): 6000K (Daylight Alert)

 Lamp Luminous 95 Efficiency(lm/w):

· Lifespan (hours): 50000 • Product Weight kg:

• Type: Moving Head Lights AC100-240V 50/60Hz • Input Voltage(V):

Lamp Luminous Flux(Im): 38500 • CRI (Ra>): 90 • Working Temperature(°C): -20 - 45 Working Lifetime(Hour): 50000 . IP Rating: IP20

Emitting Color: 6colors+ooen

Application: Wedding,party,disco,dj

Light Source: LED