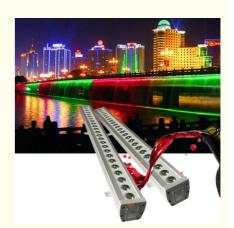

### **Products Description**

Homei Light Wall Washer Parameter

Light source 24pcs×3W (RGB 3in1 LED)

Function DMX512, self-propelled,master-slave, voice control

Waterproof grade IP65, Great for weddings, banquets, gardens, parks, building decoration

Power 192 Watts

Internal dimensions 1050×130×150 mm

① Aluminum Shell,Stable and waterproof

- ② Equipped with power input and output lines and signal input and output lines, multiple machines can be connected and controlled by the console at the same time, saving time and labor!
- 3 The light has a built-in motherboard, no need to connect an additional power supply box.
- $\begin{tabular}{ll} \Pell & \end{tabular} \begin{tabular}{ll} \Pell & \end{ta$