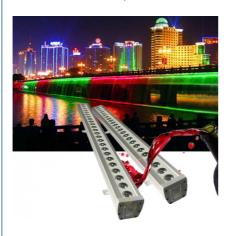

### **Products Description**

Homei Light Wall Washer Parameter

Light source 24pcs×3W (RGB 3in1 LED)

Function DMX512, self-propelled,master-slave, voice control

Waterproof grade IP65, Great for weddings, banquets, gardens, parks, building decoration

Power 192 Watts

Internal dimensions 1050×130×150 mm

① Aluminum Shell,Stable and waterproof

- ② Equipped with power input and output lines and signal input and output lines, multiple machines can be connected and controlled by the console at the same time, saving time and labor!
- 3 The light has a built-in motherboard, no need to connect an additional power supply box.
- $\begin{tabular}{ll} \Pell & \end{tabular} \begin{tabular}{ll} \Pell & \end{ta$