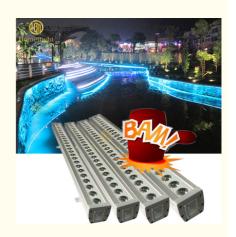

# 24x3W 3in1 Wall Washer Stage Light with Aluminum Housing Enhance Event Lighting

### **Products Description**

Homei Light Wall Washer Parameter

Light source 24pcs×3W (RGB 3in1 LED)

Function DMX512, self-propelled,master-slave, voice control

Waterproof grade IP65, Great for weddings, banquets, gardens, parks, building decoration

Power 192 Watts

Internal dimensions 1050×130×150 mm

① Aluminum Shell,Stable and waterproof

- ② Equipped with power input and output lines and signal input and output lines, multiple machines can be connected and controlled by the console at the same time, saving time and labor!
- 3 The light has a built-in motherboard, no need to connect an additional power supply box.
- $\begin{tabular}{ll} \Pell & \end{tabular} \begin{tabular}{ll} \Pell & \end{ta$