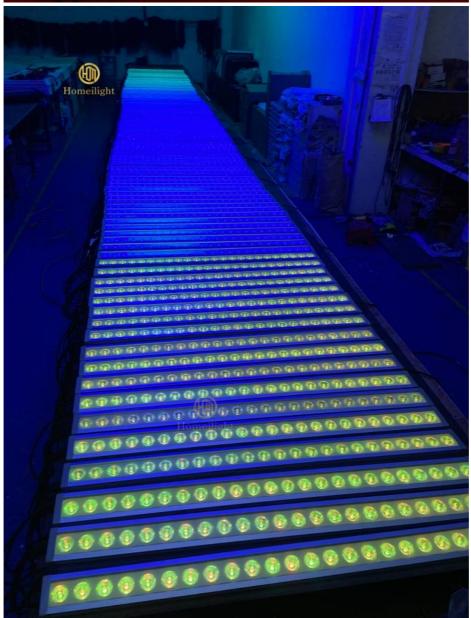

# 24x3W 3in1 Wall Washer Stage Light with Aluminum Housing Enhance Event Lighting

### **Products Description**

Homei Light Wall Washer Parameter

Light source 24pcs×3W (RGB 3in1 LED)

Function DMX512, self-propelled,master-slave, voice control

Waterproof grade IP65, Great for weddings, banquets, gardens, parks, building decoration