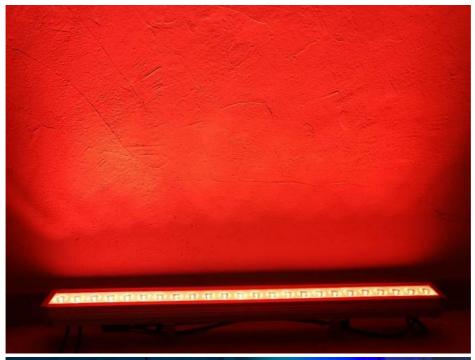

# 24x3W 3in1 Wall Washer Stage Light with Aluminum Housing Enhance Event Lighting

### **Products Description**

Homei Light Wall Washer Parameter

Light source 24pcs×3W (RGB 3in1 LED)

Function DMX512, self-propelled,master-slave, voice control

Waterproof grade IP65, Great for weddings, banquets, gardens, parks, building decoration