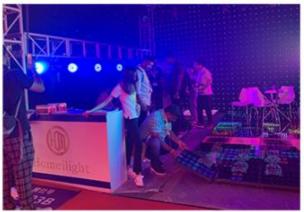

### More Images

### **Products Description**

# IP65 18\*18W RGBWA UV LED Par Uplight Waterproof LED Parcan Outdoor Lights

Product Detail

Flat deisgn make it easy to hang and take, light weight, small size. can put inside the truss.

Full range dimmer and strobe

High brightness rgbw 4in1 leds

Smooth dimming

Aluminum super slim light weight housing

Real Waterproof **Application** 

Indoor Wedding, stage, Club, KTV, Event, Party , TV station, Concert

Building decorative, Garden Conference meeting Sport activities etc