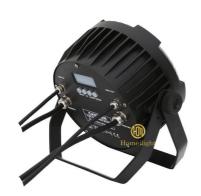

Silent fan, better for church, theater, studio

waterproof powerin and out waterproof signal in and out

IP65 18\*18W RGBWA UV LED Par Uplight Waterproof LED Parcan Outdoor Lights Products Name

HM-P1806WP Model Number

Power consumption 230W

RGBW 4in1 leds Light Source

Application disco, bar,stage,wedding,club.

Display LCD display

Control mode DMX512, Master-slave, Auto Run, Sound active

Channel 8CH

Dimmer 0-100% Dimming

35\*25\*25mm 1PC/CTN Packing size