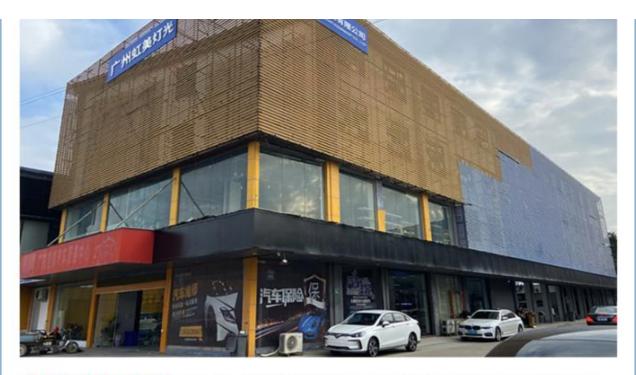

# **COMPANY PROFILE**

2000 m² + Factory base/5 Engineer/Top 500 China brand

Established in 2008, Guangzhou HOMEILIGHT is a manufacturer .We are the first manufacturer for producing led star curtain in China.we also focus on led dance floor, moving head Beam ,led par uplights for more than 15 years. Homei light has a professional team in research, development, production and sales. there are 20 major domestic TV stations cooperate with us for many years like Hunan TV station, Jiangsu TV stations, An hui province theater and so on.

### 2. Q: Where is your factory located? How can i visit there?

A: Our factory is located in Guangzhou City, Guangdong Province, China. About 30 minutes away from Guangzhou Baiyun Airport. All our clients, from home or abroad, are warmly welcome to visit us!