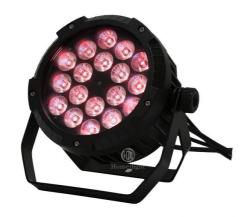

### IP65 18\*18W RGBWA UV LED Par Uplight for Outdoor Entertainment **Waterproof Par Light**

# IP65 18\*18W RGBWA UV LED Par Uplight Waterproof LED Parcan Outdoor Lights

Product Detail

Flat deisgn make it easy to hang and take, light weight, small size. can put inside the truss.

Full range dimmer and strobe

High brightness rgbw 4in1 leds

Smooth dimming

Aluminum super slim light weight housing

Real Waterproof **Application** 

Indoor Wedding, stage, Club, KTV, Event, Party , TV station, Concert

Building decorative, Garden Conference meeting Sport activities etc