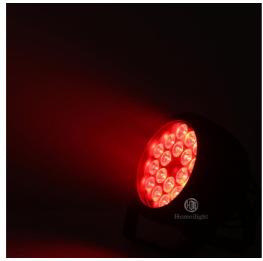

# IP65 18\*18W RGBWA UV LED Par Uplight Waterproof LED Parcan Outdoor Lights

Product Detail

Flat deisgn make it easy to hang and take, light weight, small size. can put inside the truss.

Full range dimmer and strobe

High brightness rgbw 4in1 leds

Smooth dimming

Aluminum super slim light weight housing

Real Waterproof **Application** 

Indoor Wedding, stage, Club, KTV, Event, Party , TV station, Concert

Building decorative, Garden Conference meeting Sport activities etc

Silent fan, better for church, theater, studio

waterproof powerin and out waterproof signal in and out

IP65 18\*18W RGBWA UV LED Par Uplight Waterproof LED Parcan Outdoor Lights Products Name

HM-P1806WP Model Number