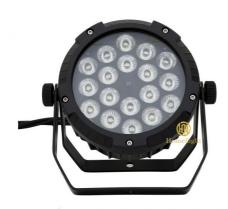

### IP65 18\*18W RGBWA UV LED Par Uplight for Outdoor Entertainment **Waterproof Par Light**

# IP65 18\*18W RGBWA UV LED Par Uplight Waterproof LED Parcan Outdoor Lights

Product Detail

Flat deisgn make it easy to hang and take, light weight, small size. can put inside the truss.

Full range dimmer and strobe

High brightness rgbw 4in1 leds

Smooth dimming

Aluminum super slim light weight housing

Real Waterproof **Application** 

Indoor Wedding, stage, Club, KTV, Event, Party , TV station, Concert

Building decorative, Garden Conference meeting Sport activities etc