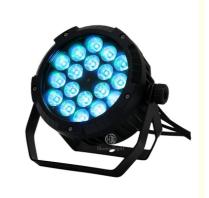

### IP65 18\*18W RGBWA UV LED Par Uplight for Outdoor Entertainment **Waterproof Par Light**

# IP65 18\*18W RGBWA UV LED Par Uplight Waterproof LED Parcan Outdoor Lights

Product Detail

Flat deisgn make it easy to hang and take, light weight, small size. can put inside the truss.

Full range dimmer and strobe

High brightness rgbw 4in1 leds

Smooth dimming

Aluminum super slim light weight housing

Real Waterproof **Application** 

Indoor Wedding, stage, Club, KTV, Event, Party , TV station, Concert

Building decorative, Garden Conference meeting Sport activities etc

Silent fan, better for church, theater, studio

waterproof powerin and out waterproof signal in and out

IP65 18\*18W RGBWA UV LED Par Uplight Waterproof LED Parcan Outdoor Lights Products Name

HM-P1806WP Model Number