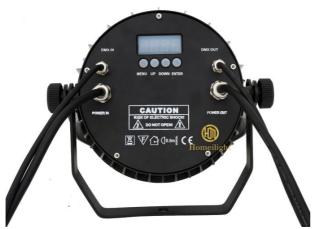

Silent fan, better for church, theater, studio

waterproof powerin and out waterproof signal in and out

IP65 18\*18W RGBWA UV LED Par Uplight Waterproof LED Parcan Outdoor Lights Products Name

HM-P1806WP Model Number

Power consumption 230W

RGBW 4in1 leds Light Source

Application disco, bar,stage,wedding,club.

Display LCD display

Control mode DMX512, Master-slave, Auto Run, Sound active

Channel 8CH

Dimmer 0-100% Dimming

35\*25\*25mm 1PC/CTN Packing size