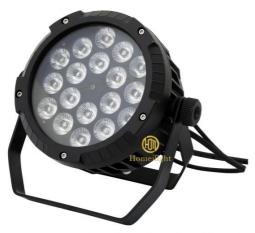

### IP65 18\*18W RGBWA UV LED Par Uplight for Outdoor Entertainment **Waterproof Par Light**

# IP65 18\*18W RGBWA UV LED Par Uplight Waterproof LED Parcan Outdoor Lights

Product Detail

Flat deisgn make it easy to hang and take, light weight, small size. can put inside the truss.

Full range dimmer and strobe

High brightness rgbw 4in1 leds

Smooth dimming

Aluminum super slim light weight housing

Real Waterproof **Application** 

Indoor Wedding, stage, Club, KTV, Event, Party , TV station, Concert

Building decorative, Garden Conference meeting Sport activities etc

Silent fan, better for church, theater, studio

waterproof powerin and out waterproof signal in and out

IP65 18\*18W RGBWA UV LED Par Uplight Waterproof LED Parcan Outdoor Lights Products Name

HM-P1806WP Model Number