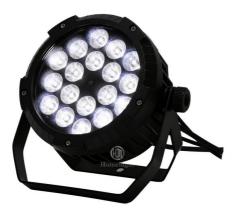

### IP65 18\*18W RGBWA UV LED Par Uplight for Outdoor Entertainment **Waterproof Par Light**

# IP65 18\*18W RGBWA UV LED Par Uplight Waterproof LED Parcan Outdoor Lights

Product Detail

Flat deisgn make it easy to hang and take, light weight, small size. can put inside the truss.

Full range dimmer and strobe

High brightness rgbw 4in1 leds

Smooth dimming

Aluminum super slim light weight housing

Real Waterproof **Application** 

Indoor Wedding, stage, Club, KTV, Event, Party , TV station, Concert

Building decorative, Garden Conference meeting Sport activities etc

Silent fan, better for church, theater, studio

waterproof powerin and out waterproof signal in and out

IP65 18\*18W RGBWA UV LED Par Uplight Waterproof LED Parcan Outdoor Lights Products Name

HM-P1806WP Model Number