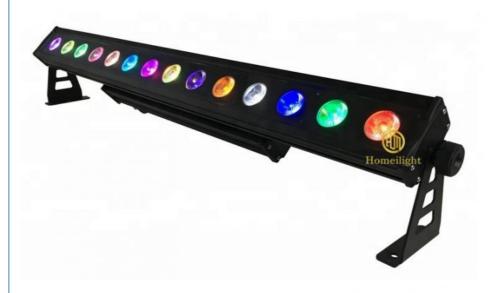

## 14pcs 30W High Brightness Pixel Bar LED IP65 Outdoor Waterproof Wall Washer Light

# 14pcs 30w wall washer

Homei Light Has More than 14 Years experience for Wall Washer! Homei Light Wall Washer Parameter

| Light source        | 14pcs×30W (RGB 3in1 LED)                                                    |
|---------------------|-----------------------------------------------------------------------------|
| Function            | DMX512, It is no problem to work in the rain and directly soak in the water |
| Waterproof grade    | IP65,no problem for                                                         |
| Power               | 460 Watts                                                                   |
| Internal dimensions | 1000x88x170mm                                                               |