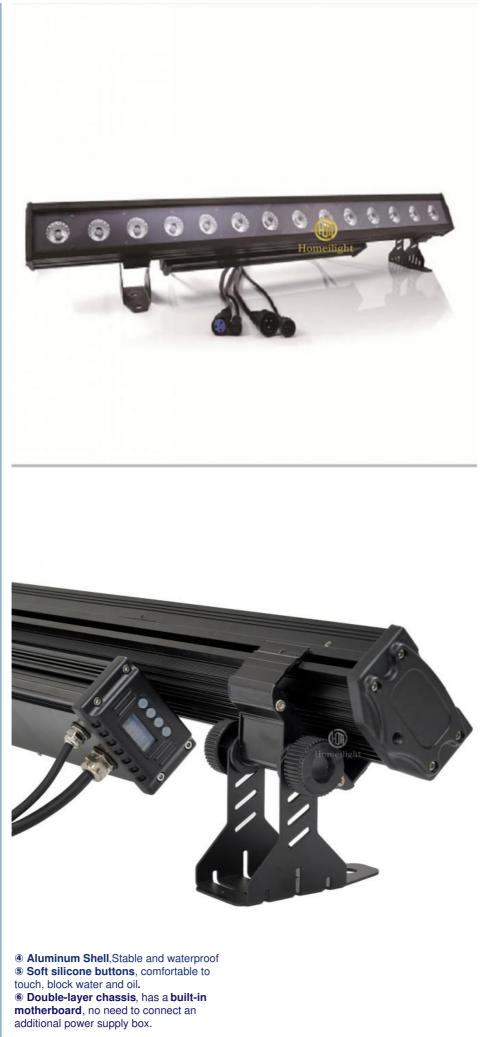

#### **Product Specification**

- Material:
- Light Source:
- . Lens:
- Channel:
- Control Mode:
- Power:
- Waterproof Level:
- Product Size:
- Net Weight:
- Gross Weight:
- Port:
- Aluminum 14\*30w RGB3in1 15°/25°/45° 9/21CH DMX512/master-slave/sound/auto 460w lp65 10\*9\*17cm 8kg 15kg

# 14pcs 30w wall washer

Homei Light Has More than 14 Years experience for Wall Washer! Homei Light Wall Washer Parameter

| Light source        | 14pcs×30W (RGB 3in1 LED)                                                    |
|---------------------|-----------------------------------------------------------------------------|
| Function            | DMX512, It is no problem to work in the rain and directly soak in the water |
| Waterproof grade    | IP65,no problem for                                                         |
| Power               | 460 Watts                                                                   |
| Internal dimensions | 1000x88x170mm                                                               |

6 6 6

...

I Features: single control, point control,

Ising imported lamp, new condensing large lens, no problem in using it for a long time.

③ Equipped with **power input and output** lines and **signal input and output** lines, multiple machines can be connected and controlled by the console at the same time, saving time and labor!