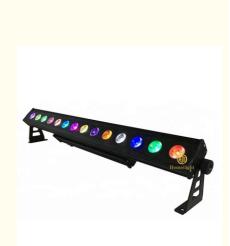

## 14pcs 30W High Brightness Pixel Bar LED IP65 Outdoor Waterproof Wall Washer Light

# 14pcs 30w wall washer

Homei Light Has More than 14 Years experience for Wall Washer! Homei Light Wall Washer Parameter

| Light source        | 14pcs×30W (RGB 3in1 LED)                                                    |
|---------------------|-----------------------------------------------------------------------------|
| Function            | DMX512, It is no problem to work in the rain and directly soak in the water |
| Waterproof grade    | IP65,no problem for                                                         |
| Power               | 460 Watts                                                                   |
| Internal dimensions | 1000x88x170mm                                                               |