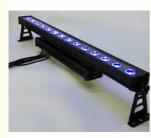

## 14pcs 30W High Brightness Pixel Bar LED IP65 Outdoor Waterproof Wall Washer Light

# 14pcs 30w wall washer

Homei Light Has More than 14 Years experience for Wall Washer! Homei Light Wall Washer Parameter

| Light source        | 14pcs×30W (RGB 3in1 LED)                                                    |
|---------------------|-----------------------------------------------------------------------------|
| Function            | DMX512, It is no problem to work in the rain and directly soak in the water |
| Waterproof grade    | IP65,no problem for                                                         |
| Power               | 460 Watts                                                                   |
| Internal dimensions | 1000x88x170mm                                                               |