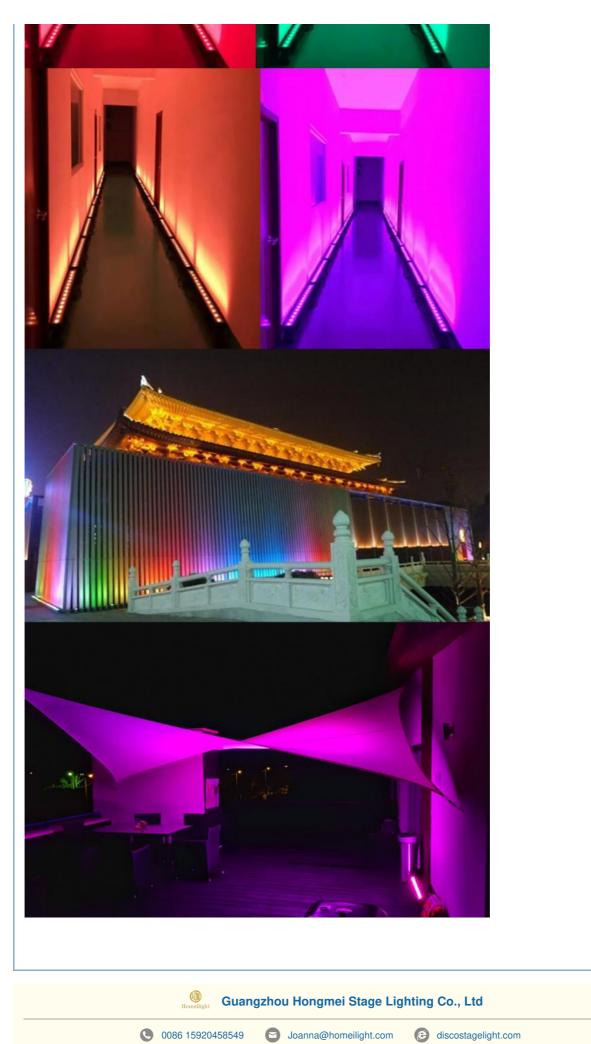

#### More Images

Our Product Introduction

Homei

# 14pcs 30w wall washer

Homei Light Has More than 14 Years experience for Wall Washer! Homei Light Wall Washer Parameter

| Light source        | 14pcs×30W (RGB 3in1 LED)                                                    |
|---------------------|-----------------------------------------------------------------------------|
| Function            | DMX512, It is no problem to work in the rain and directly soak in the water |
| Waterproof grade    | IP65,no problem for                                                         |
| Power               | 460 Watts                                                                   |
| Internal dimensions | 1000x88x170mm                                                               |