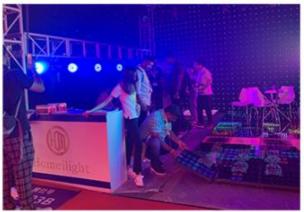

# **Products Description**

400W CMY BSW LED beam moving head club bar disco 3in1 high power led beam spot moving head lighting

Specification 400W LED 3in1 moving head light

LED: 480W White LED

Power consumption: 600W

Beam Angle: 7-42degree

Color:6color+white

Fixed gobo: 8fixed gobp+ white

Rotation gobo: 7 rotation gobo +white

Prism:4 facet prism

Products Name 400W CMY BSW LED beam moving head club bar disco 3in1

high power led beam spot moving head lighting

Model Number HM-M400W

Power consumption 600W

Light sourse 480W led

Application disco, bar,stage,wedding,club.

Beam Angle 7\*42°

Prism 4 prism

Display Touch screen

Control mode DMX512, Master-slave, Auto Run, Sound active