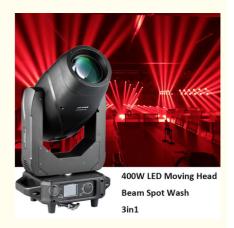

# **Products Description**

400W CMY BSW LED beam moving head club bar disco 3in1 high power led beam spot moving head lighting

Specification 400W LED 3in1 moving head light

LED: 480W White LED

Power consumption: 600W

Beam Angle: 7-42degree

Color:6color+white

Fixed gobo: 8fixed gobp+ white

Rotation gobo: 7 rotation gobo +white

Prism:4 facet prism

Products Name 400W CMY BSW LED beam moving head club bar disco 3in1

high power led beam spot moving head lighting

Model Number HM-M400W

Power consumption 600W

Light sourse 480W led

Application disco, bar,stage,wedding,club.

Beam Angle 7\*42°

Prism 4 prism

Display Touch screen

Control mode DMX512, Master-slave, Auto Run, Sound active