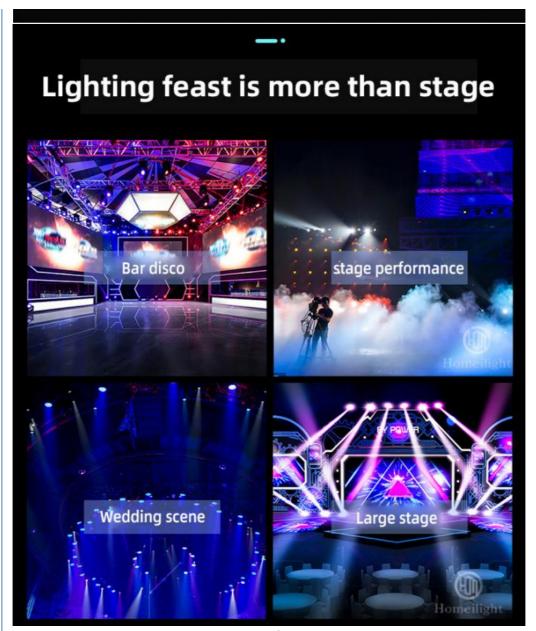

## More Images

Model Number HM-M400W

Power consumption 600W

Light sourse 480W led

Application disco, bar,stage,wedding,club.

Beam Angle 7\*42°

Prism 4 prism

Display Touch screen

Control mode DMX512, Master-slave, Auto Run, Sound active