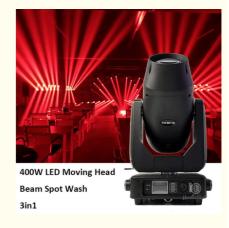

# **Products Description**

400W CMY BSW LED beam moving head club bar disco 3in1 high power led beam spot moving head lighting

Specification 400W LED 3in1 moving head light

LED: 480W White LED

Power consumption: 600W

Beam Angle: 7-42degree

Color:6color+white

Fixed gobo: 8fixed gobp+ white

Rotation gobo: 7 rotation gobo +white

Prism:4 facet prism

Products Name 400W CMY BSW LED beam moving head club bar disco 3in1

high power led beam spot moving head lighting

Model Number HM-M400W

Power consumption 600W

Light sourse 480W led

Application disco, bar,stage,wedding,club.

Beam Angle 7\*42°

Prism 4 prism

Display Touch screen

Control mode DMX512, Master-slave, Auto Run, Sound active