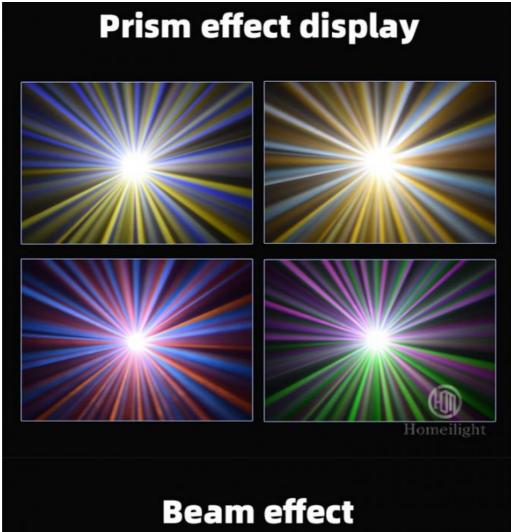

Beam Angle: 7-42degree

Color:6color+white

Fixed gobo: 8fixed gobp+ white

Rotation gobo: 7 rotation gobo +white

Prism:4 facet prism

Products Name 400W CMY BSW LED beam moving head club bar disco 3in1

high power led beam spot moving head lighting