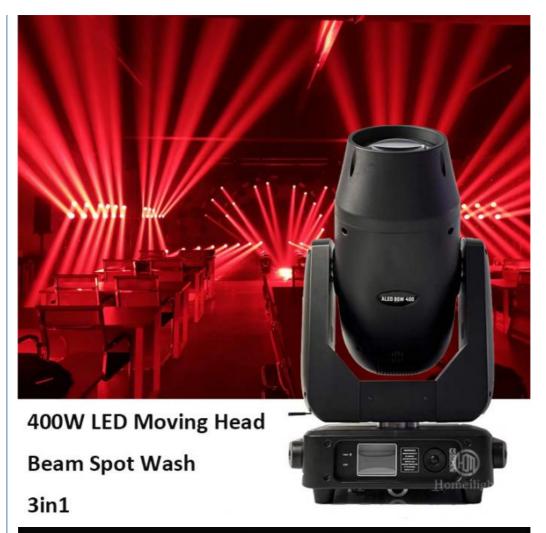

# **Products Description**

400W CMY BSW LED beam moving head club bar disco 3in1 high power led beam spot moving head lighting

Specification 400W LED 3in1 moving head light

LED: 480W White LED

Power consumption: 600W

Beam Angle: 7-42degree

Color:6color+white

Fixed gobo: 8fixed gobp+ white

Rotation gobo: 7 rotation gobo +white

Prism:4 facet prism

Products Name 400W CMY BSW LED beam moving head club bar disco 3in1

high power led beam spot moving head lighting

Model Number HM-M400W

Power consumption 600W

Light sourse 480W led

Application disco, bar,stage,wedding,club.

Beam Angle 7\*42°

Prism 4 prism

Display Touch screen

Control mode DMX512, Master-slave, Auto Run, Sound active