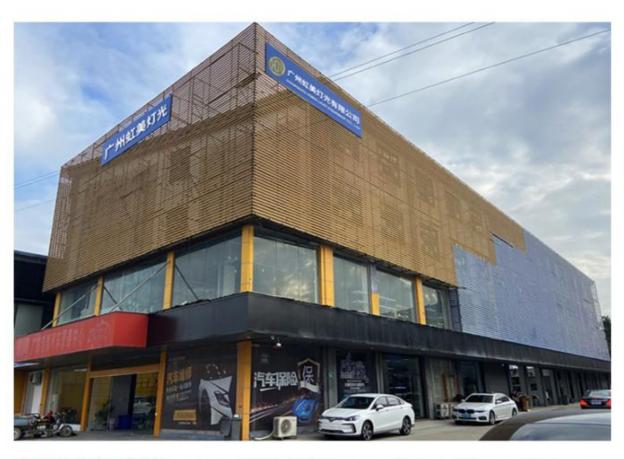

# **COMPANY PROFILE**

2000 m² + Factory base/5 Engineer/Top 500 China brand

Established in 2008, Guangzhou HOMEILIGHT is a manufacturer .We are the first manufacturer for producing led star curtain in China.we also focus on led dance floor, moving head Beam ,led par uplights for more than 15 years. Homei light has a professional team in research, development, production and sales. there are 20 major domestic TV stations cooperate with us for many years like Hunan TV station, Jiangsu TV stations, An hui province theater and so on.

#### 2. Q: Where is your factory located? How can i visit there?

A: Our factory is located in Guangzhou City, Guangdong Province, China. About 30 minutes away from Guangzhou Baiyun Airport. All our clients, from home or abroad, are warmly welcome to visit us!