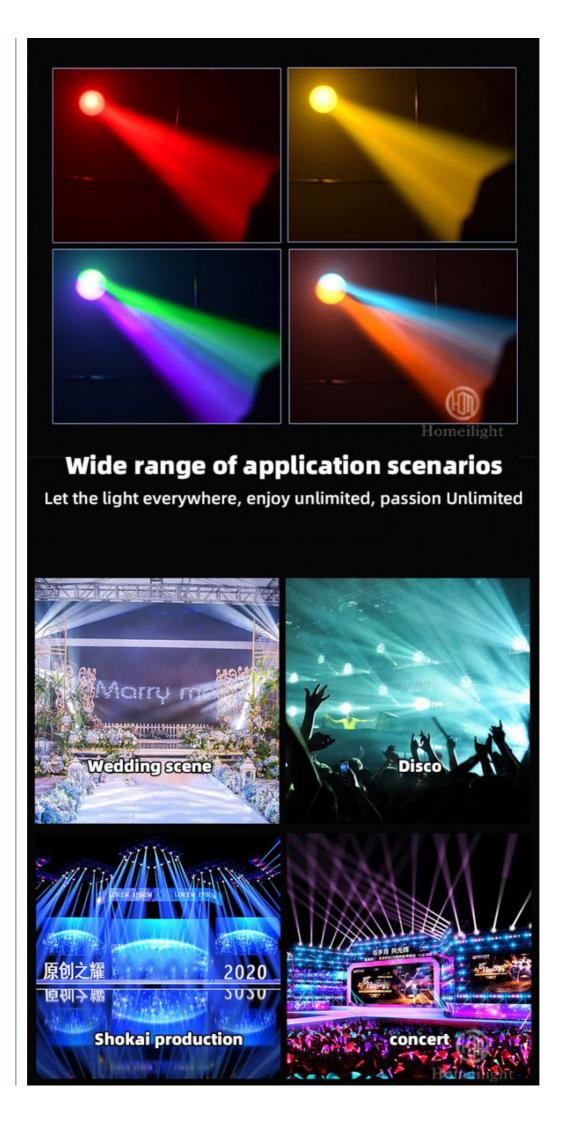

Model Number HM-M400W

Power consumption 600W

Light sourse 480W led

Application disco, bar,stage,wedding,club.

Beam Angle 7\*42°

Prism 4 prism

Display Touch screen

Control mode DMX512, Master-slave, Auto Run, Sound active