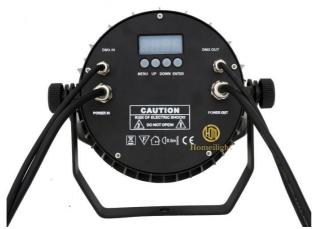

HM-P1806WP Model Number

Power consumption 230W

RGBW 4in1 leds Light Source

Application disco, bar, stage, wedding, club.

LCD display Display

Control mode DMX512, Master-slave, Auto Run, Sound active

Channel 8CH

Dimmer 0-100% Dimming

35\*25\*25mm 1PC/CTN Packing size

Weight 5.5KG