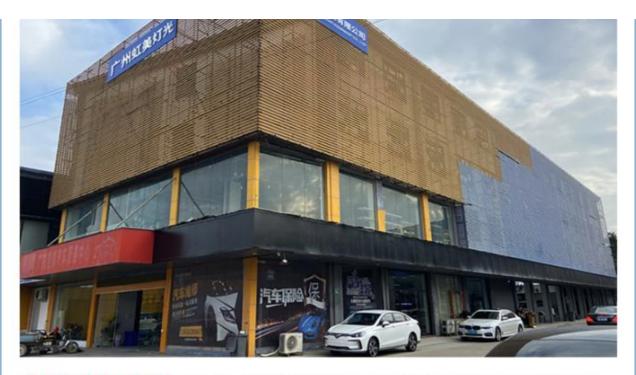

# **COMPANY PROFILE**

2000 m² + Factory base/5 Engineer/Top 500 China brand

Established in 2008, Guangzhou HOMEILIGHT is a manufacturer .We are the first manufacturer for producing led star curtain in China.we also focus on led dance floor, moving head Beam ,led par uplights for more than 15 years. Homei light has a professional team in research, development, production and sales. there are 20 major domestic TV stations cooperate with us for many years like Hunan TV station, Jiangsu TV stations, An hui province theater and so on.

#### 2. Q: Where is your factory located? How can i visit there?

A: Our factory is located in Guangzhou City, Guangdong Province, China. About 30 minutes away from Guangzhou Baiyun Airport. All our clients, from home or abroad, are warmly welcome to visit us!