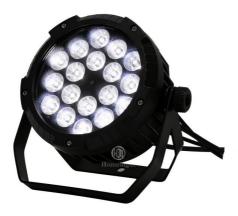

strobe

High brightness rgbw 4in1 leds

Smooth dimming

Aluminum super slim light weight housing

Real Waterproof **Application** 

Indoor Wedding, stage, Club, KTV, Event, Party , TV station, Concert

Building decorative, Garden Conference meeting Sport activities etc

Silent fan, better for church, theater, studio

waterproof powerin and out waterproof signal in and out



Homei DMX512 18pcs 12W 18W RGBWA UV 4in1 6in1 Waterproof Outdoor LED Flat Par Light Uplight Products Name

HM-P1806WP Model Number

Power consumption 230W

RGBW 4in1 leds Light Source

Application disco, bar, stage, wedding, club.

LCD display Display

Control mode DMX512, Master-slave, Auto Run, Sound active

Channel 8CH

Dimmer 0-100% Dimming

35\*25\*25mm 1PC/CTN Packing size

Weight 5.5KG

#### **Products Shows**















Production Line



**Recommend Products** 

### Product packaging

Packing Detail:1.Carton box(default) 2.Flight case (customer logo are avaliable)

Delivery Detail: Shipped in 3 - 15 days after payment.



















Company Profile

# **COMPANY PROFILE**

2000 m² + Factory base/5 Engineer/Top 500 China brand





Established in 2008, Guangzhou HOMEILIGHT is a manufacturer .We are the first manufacturer for producing led star curtain in China.we also focus on led dance floor, moving head Beam ,led par uplights for more than 15 years. Homei light has a professional team in research, development, production and sales. there are 20 major domestic TV stations cooperate with us for many years like Hunan TV station, Jiangsu TV stations, An hui province theater and so on.