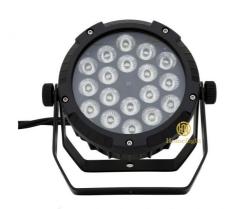

### Homei DMX512 18pcs 12W 18W RGBWA UV 4in1 6in1 Waterproof LED Flat Par **Light Uplight**

# Homei DMX512 18pcs 12W 18W RGBWA UV 4in1 6in1 Waterproof Outdoor LED Flat Par Light Uplight

Product Detail

Flat deisgn make it easy to hang and take, light weight, small size. can put inside the truss.