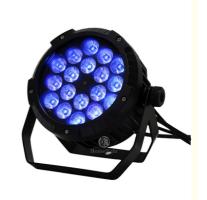

### Homei DMX512 18pcs 12W 18W RGBWA UV 4in1 6in1 Waterproof LED Flat Par **Light Uplight**

# Homei DMX512 18pcs 12W 18W RGBWA UV 4in1 6in1 Waterproof Outdoor LED Flat Par Light Uplight

Product Detail

Flat deisgn make it easy to hang and take, light weight, small size. can put inside the truss.