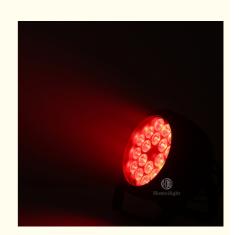

Full range dimmer and strobe

High brightness rgbw 4in1 leds

Smooth dimming

Aluminum super slim light weight housing

Real Waterproof **Application** 

Indoor Wedding, stage, Club, KTV, Event, Party , TV station, Concert

Building decorative, Garden Conference meeting Sport activities etc

Silent fan, better for church, theater, studio

waterproof powerin and out waterproof signal in and out

Homei DMX512 18pcs 12W 18W RGBWA UV 4in1 6in1 Waterproof Outdoor LED Flat Par Light Uplight Products Name