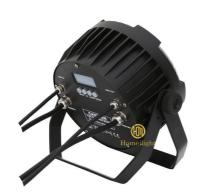

#### More Images

HM-P1806WP Model Number

Power consumption 230W

RGBW 4in1 leds Light Source

Application disco, bar, stage, wedding, club.

LCD display Display

Control mode DMX512, Master-slave, Auto Run, Sound active

Channel 8CH

Dimmer 0-100% Dimming

35\*25\*25mm 1PC/CTN Packing size

Weight 5.5KG