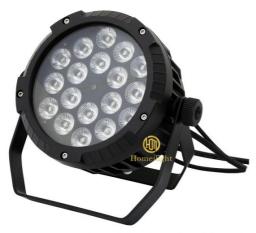

### Homei DMX512 18pcs 12W 18W RGBWA UV 4in1 6in1 Waterproof LED Flat Par **Light Uplight**

# Homei DMX512 18pcs 12W 18W RGBWA UV 4in1 6in1 Waterproof Outdoor LED Flat Par Light Uplight

Product Detail

Flat deisgn make it easy to hang and take, light weight, small size. can put inside the truss.