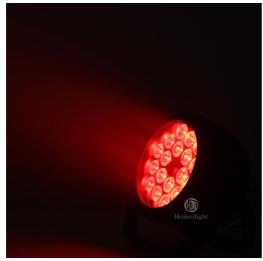

### Homei DMX512 18pcs 12W 18W RGBWA UV 4in1 6in1 Waterproof LED Flat Par **Light Uplight**

# Homei DMX512 18pcs 12W 18W RGBWA UV 4in1 6in1 Waterproof Outdoor LED Flat Par Light Uplight

Product Detail

Flat deisgn make it easy to hang and take, light weight, small size. can put inside the truss.

Full range dimmer and strobe

High brightness rgbw 4in1 leds

Smooth dimming

Aluminum super slim light weight housing

Real Waterproof **Application** 

Indoor Wedding, stage, Club, KTV, Event, Party , TV station, Concert