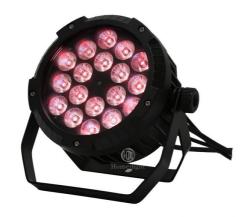

robe

High brightness rgbw 4in1 leds

Smooth dimming

Aluminum super slim light weight housing

Real Waterproof **Application** 

Indoor Wedding, stage, Club, KTV, Event, Party , TV station, Concert

Building decorative, Garden Conference meeting Sport activities etc

Silent fan, better for church, theater, studio

waterproof powerin and out waterproof signal in and out



Homei DMX512 18pcs 12W 18W RGBWA UV 4in1 6in1 Waterproof Outdoor LED Flat Par Light Uplight Products Name

HM-P1806WP Model Number

Power consumption 230W

RGBW 4in1 leds Light Source

Application disco, bar, stage, wedding, club.

LCD display Display

Control mode DMX512, Master-slave, Auto Run, Sound active

Channel 8CH

Dimmer 0-100% Dimming

35\*25\*25mm 1PC/CTN Packing size

Weight 5.5KG

#### **Products Shows**















Production Line



**Recommend Products** 

### Product packaging

Packing Detail:1.Carton box(default) 2.Flight case (customer logo are avaliable)

Delivery Detail: Shipped in 3 - 15 days after payment.



















Company Profile

# **COMPANY PROFILE**

2000 m² + Factory base/5 Engineer/Top 500 China brand





Established in 2008, Guangzhou HOMEILIGHT is a manufacturer .We are the first manufacturer for producing led star curtain in China.we also focus on led dance floor, moving head Beam ,led par uplights for more than 15 years. Homei light has a professional team in research, development, production and sales. there are 20 major domestic TV stations cooperate with us for many years like Hunan TV station, Jiangsu TV stations, An hui province theater and so on.