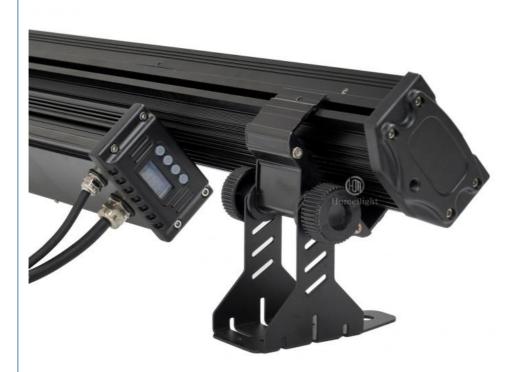

00

Aluminum Shell,Stable and waterproof
Soft silicone buttons, comfortable to touch, block water and oil.
Double-layer chassis, has a built-in motherboard, no need to connect an additional power supply box.