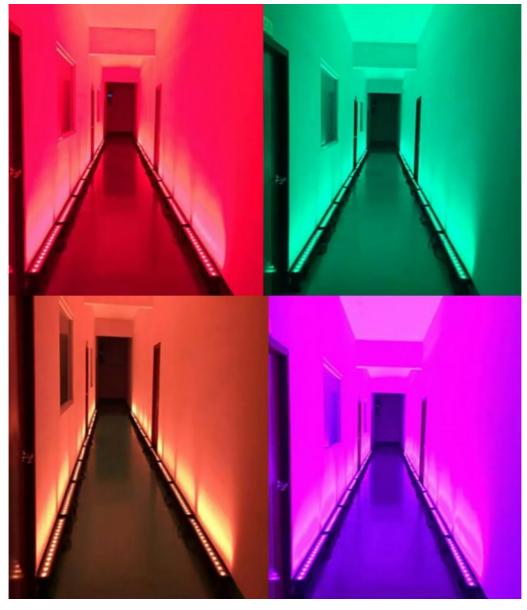

# 14pcs 30w wall washer

#### Homei Light Has More than 14 Years experience for Wall Washer! Homei Light Wall Washer Parameter

| Light source        | 14pcs×30W (RGB 3in1 LED)                                                    |
|---------------------|-----------------------------------------------------------------------------|
| Function            | DMX512, It is no problem to work in the rain and directly soak in the water |
| Waterproof grade    | IP65,no problem for                                                         |
| Power               | 460 Watts                                                                   |
| Internal dimensions | 1000x88x170mm                                                               |