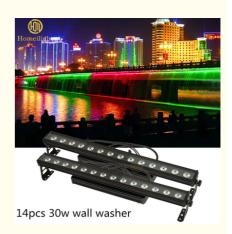

## Disco LED Wall Washer Light 14\*30w Waterproof IP65 For Bar Hall Night Club

# 14pcs 30w wall washer