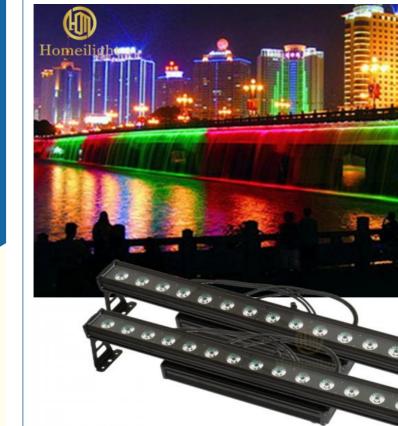

## Disco LED Wall Washer Light 14\*30w Waterproof IP65 For Bar Hall Night Club

# 14pcs 30w wall washer