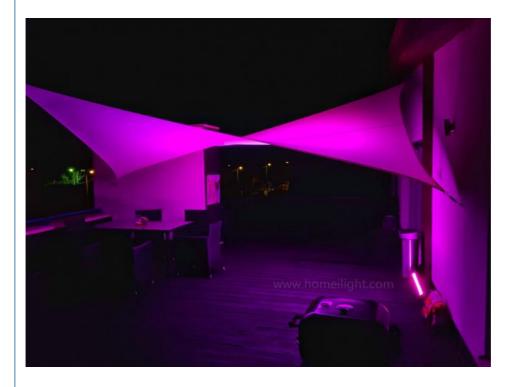

pcs×30W (RGB 3in1 LED)                                                    |
|---------------------|-----------------------------------------------------------------------------|
| Function            | DMX512, It is no problem to work in the rain and directly soak in the water |
| Waterproof grade    | IP65,no problem for                                                         |
| Power               | 460 Watts                                                                   |
| Internal dimensions | 1000x88x170mm                                                               |

00





Aluminum Shell,Stable and waterproof
Soft silicone buttons, comfortable to touch, block water and oil.
Double-layer chassis, has a built-in motherboard, no need to connect an additional power supply box.





Support large quantities of orders, price concessions! !





O086 15920458549 🖸 Joanna@homeilight.com

e discostagelight.com

2nd Floor, No.1 Industrial Street, Yanger Village, Huadu istrict, Guangzhou, China