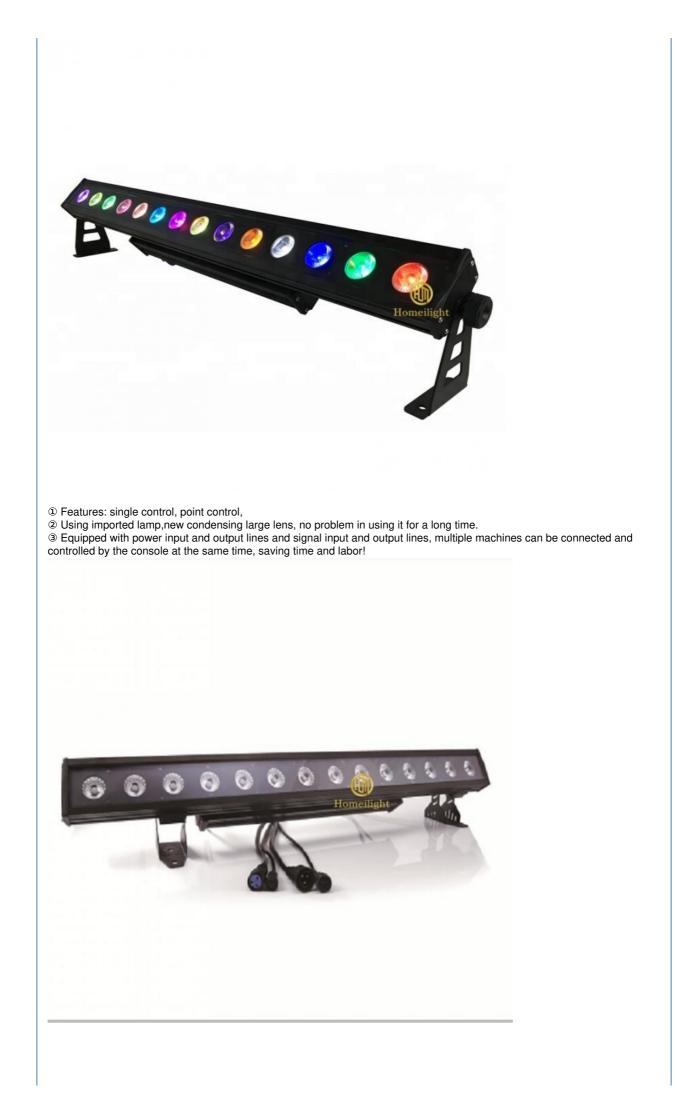

# 14pcs 30w wall washer

#### Homei Light Has More than 14 Years experience for Wall Washer! Homei Light Wall Washer Parameter

| Light source        | 14pcs×30W (RGB 3in1 LED)                                                    |
|---------------------|-----------------------------------------------------------------------------|
| Function            | DMX512, It is no problem to work in the rain and directly soak in the water |
| Waterproof grade    | IP65,no problem for                                                         |
| Power               | 460 Watts                                                                   |
| Internal dimensions | 1000x88x170mm                                                               |