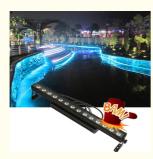

r:
- Minimum Order Quantity: 2
- Packaging Details:
   Flight case or
- Delivery Time: 5-7 working days
- Payment Terms:
- Supply Ability:
- 2 pieces Flight case or carton
- MoneyGram, Western Union, T/T,paypal

Guangdong, China

CE,SGS,RoHS

Homei

HM-B24

Ability: 500 Piece/Pieces per Month



#### **Product Specification**

• Color Temperature(CCT): 6000K (Daylight Alert)

200

Yes

300000

300000

**Projection Lights** 

AC100-240V

8

80

50000

IP65

- Lamp Luminous Efficiency(lm/w):
- Support Dimmer:
- Lighting Solutions Service: 24 Hours Online Service
- Lifespan (hours):
- Working Time (hours):
- Product Weight kg :
- Type:
- Input Voltage(V):
- Lamp Luminous Flux(Im): 16200
- CRI (Ra>):
- Working Temperature(°C): -25 85
- Working Lifetime(Hour):
- IP Rating:



#### More Images





#### **Product Description**

### **Products Description**



# 14pcs 30w wall washer

#### Homei Light Has More than 14 Years experience for Wall Washer! Homei Light Wall Washer Parameter

| Light source        | 14pcs×30W (RGB 3in1 LED)                                                    |
|---------------------|-----------------------------------------------------------------------------|
| Function            | DMX512, It is no problem to work in the rain and directly soak in the water |
| Waterproof grade    | IP65,no problem for                                                         |
| Power               | 460 Watts                                                                   |
| Internal dimensions | 1000x88x170mm