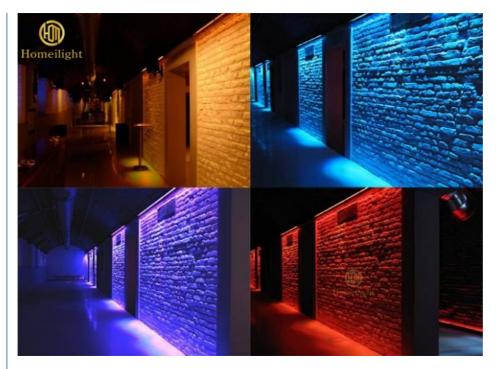

s×30W (RGB 3in1 LED)                                                    |
|---------------------|-----------------------------------------------------------------------------|
| Function            | DMX512, It is no problem to work in the rain and directly soak in the water |
| Waterproof grade    | IP65,no problem for                                                         |
| Power               | 460 Watts                                                                   |
| Internal dimensions | 1000x88x170mm                                                               |

00





Aluminum Shell,Stable and waterproof
Soft silicone buttons, comfortable to touch, block water and oil.
Double-layer chassis, has a built-in motherboard, no need to connect an additional power supply box.





Support large quantities of orders, price concessions! !





O086 15920458549 🖸 Joanna@homeilight.com

e discostagelight.com

2nd Floor, No.1 Industrial Street, Yanger Village, Huadu istrict, Guangzhou, China