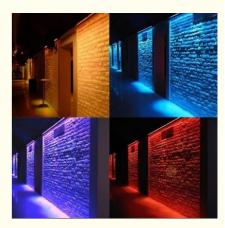

ation:
- Model Number:
- Minimum Order Quantity: 2
- Packaging Details:
   Flight case or
- Delivery Time: 5-7 working days
- Payment Terms:
- Supply Ability:
- 2 pieces Flight case or carton
- MoneyGram, Western Union, T/T,paypal

Guangdong, China

CE,SGS,RoHS

Homei

HM-B24

Ability: 500 Piece/Pieces per Month



#### **Product Specification**

• Color Temperature(CCT): 6000K (Daylight Alert)

200

Yes

300000

300000

**Projection Lights** 

AC100-240V

8

80

50000

IP65

- Lamp Luminous Efficiency(lm/w):
- Support Dimmer:
- Lighting Solutions Service: 24 Hours Online Service
- Lifespan (hours):
- Working Time (hours):
- Product Weight kg :
- Type:
- Input Voltage(V):
- Lamp Luminous Flux(Im): 16200
- CRI (Ra>):
- Working Temperature(°C): -25 85
- Working Lifetime(Hour):
- IP Rating:



#### More Images





#### **Product Description**

### **Products Description**



# 14pcs 30w wall washer

#### Homei Light Has More than 14 Years experience for Wall Washer! Homei Light Wall Washer Parameter

| Light source        | 14pcs×30W (RGB 3in1 LED)                                                    |
|---------------------|-----------------------------------------------------------------------------|
| Function            | DMX512, It is no problem to work in the rain and directly soak in the water |
| Waterproof grade    | IP65,no problem for                                                         |
| Power               | 460 Watts                                                                   |
| Internal dimensions | 1000x88x170mm