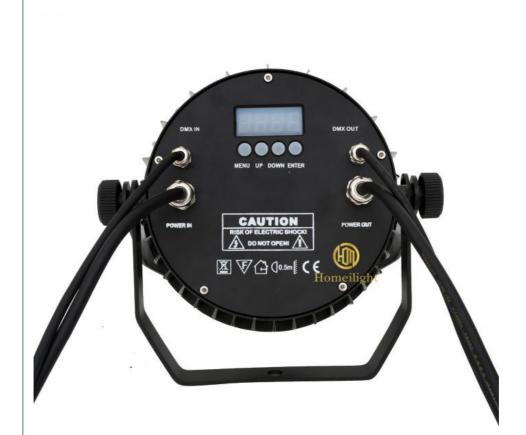

# New waterproof 18\*18W DMX control IP65 waterproof park uplight outdoor wedding LED par can light

**Products Description** 

| Products Name     | New waterproof 18*18W DMX control IP65 waterproof park<br>uplight outdoor wedding LED par can light |
|-------------------|-----------------------------------------------------------------------------------------------------|
| Model Number      | HM-P1806WP                                                                                          |
| Power consumption | 230W                                                                                                |
| Light Source      | RGBW 4in1 leds                                                                                      |
| Application       | disco, bar,stage,wedding,club.                                                                      |
| Display           | LCD display                                                                                         |
| Control mode      | DMX512, Master-slave, Auto Run, Sound active                                                        |
| Channel           | 8CH                                                                                                 |
| Dimmer            | 0-100% Dimming                                                                                      |
| Packing size      | 35*25*25mm(1PC/CTN)                                                                                 |
| Weight            | 5.5KG                                                                                               |