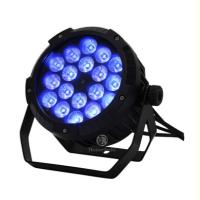

## New waterproof 18\*18W DMX control IP65 waterproof park uplight outdoor wedding LED par can light

# New waterproof 18\*18W DMX control IP65 waterproof park uplight outdoor wedding LED par can light

**Products Description** 

| Products Name     | New waterproof 18*18W DMX control IP65 waterproof park<br>uplight outdoor wedding LED par can light |
|-------------------|-----------------------------------------------------------------------------------------------------|
| Model Number      | HM-P1806WP                                                                                          |
| Power consumption | 230W                                                                                                |
| Light Source      | RGBW 4in1 leds                                                                                      |
| Application       | disco, bar,stage,wedding,club.                                                                      |
| Display           | LCD display                                                                                         |
| Control mode      | DMX512, Master-slave, Auto Run, Sound active                                                        |
| Channel           | 8CH                                                                                                 |
| Dimmer            | 0-100% Dimming                                                                                      |
| Packing size      | 35*25*25mm(1PC/CTN)                                                                                 |
| Weight            | 5.5KG                                                                                               |