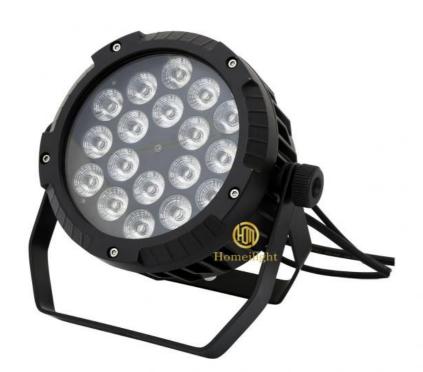

## New waterproof 18\*18W DMX control IP65 waterproof park uplight outdoor wedding LED par can light

# New waterproof 18\*18W DMX control IP65 waterproof park uplight outdoor wedding LED par can light

**Products Description** 

| Products Name     | New waterproof 18*18W DMX control IP65 waterproof park<br>uplight outdoor wedding LED par can light |
|-------------------|-----------------------------------------------------------------------------------------------------|
| Model Number      | HM-P1806WP                                                                                          |
| Power consumption | 230W                                                                                                |
| Light Source      | RGBW 4in1 leds                                                                                      |
| Application       | disco, bar,stage,wedding,club.                                                                      |
| Display           | LCD display                                                                                         |
| Control mode      | DMX512, Master-slave, Auto Run, Sound active                                                        |
| Channel           | 8CH                                                                                                 |
| Dimmer            | 0-100% Dimming                                                                                      |
| Packing size      | 35*25*25mm(1PC/CTN)                                                                                 |
| Weight            | 5.5KG                                                                                               |