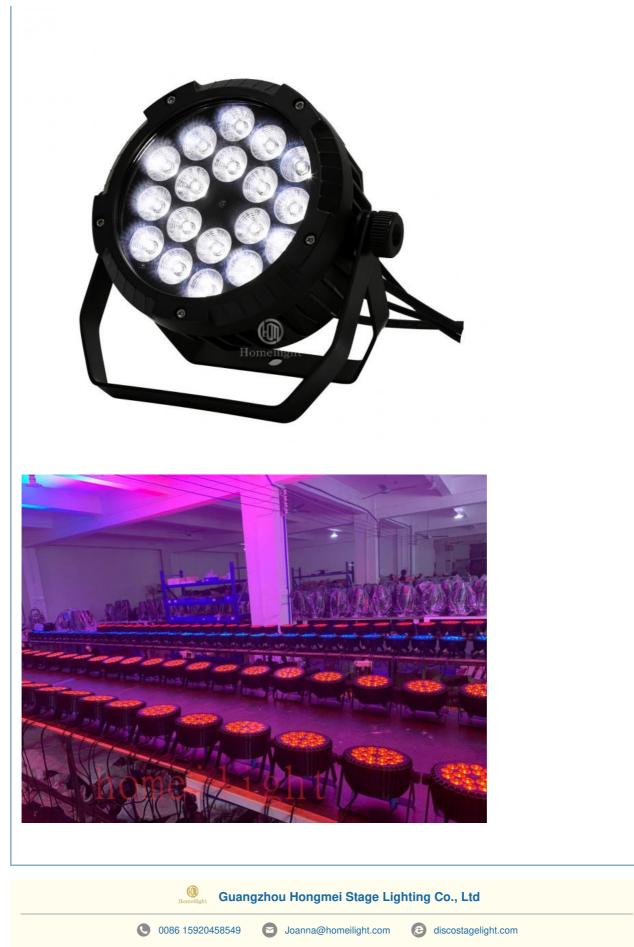

# New waterproof 18\*18W DMX control IP65 waterproof park uplight outdoor wedding LED par can light

**Products Description** 

| Products Name     | New waterproof 18*18W DMX control IP65 waterproof park<br>uplight outdoor wedding LED par can light |
|-------------------|-----------------------------------------------------------------------------------------------------|
| Model Number      | HM-P1806WP                                                                                          |
| Power consumption | 230W                                                                                                |
| Light Source      | RGBW 4in1 leds                                                                                      |
| Application       | disco, bar,stage,wedding,club.                                                                      |
| Display           | LCD display                                                                                         |
| Control mode      | DMX512, Master-slave, Auto Run, Sound active                                                        |
| Channel           | 8CH                                                                                                 |
| Dimmer            | 0-100% Dimming                                                                                      |
| Packing size      | 35*25*25mm(1PC/CTN)                                                                                 |
| Weight            | 5.5KG                                                                                               |