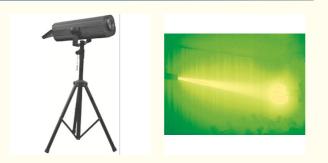

## 80Im/W 330W LED Stage Follow Spotlight Cool White RGBWY RoHS Approved

#### **Product Description**

Lamp Luminous Efficiency 80lm/W 330W LED Follow Spot Light For Professional Stage