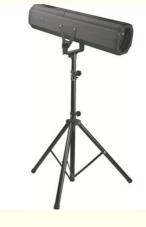

## 80Im/W 330W LED Stage Follow Spotlight Cool White RGBWY RoHS Approved

#### **Product Description**

Lamp Luminous Efficiency 80lm/W 330W LED Follow Spot Light For Professional Stage