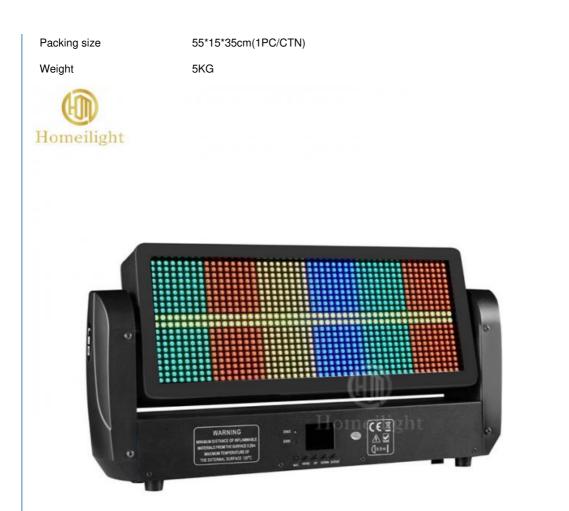

### **Product Specification**

• Features:

Lamp Luminous

Efficiency(Im/w):

• Support Dimmer:

- Flash + Dyeing + Effect + Shaking Head • Color Temperature(CCT): 6000K (Daylight Alert) 80 • Color Rendering Index(Ra): 90 Yes
- Lighting Solutions Service: Project Installation • Lifespan (hours): 50000
- Working Time (hours): 50000
- Product Weight kg : 5.5
- Type: Moving Head Lights
- Input Voltage(V): AC 100-240V, 50/60Hz

90

- Lamp Luminous Flux(Im): 90
- CRI (Ra>):
- Working Temperature(°C): -30 50