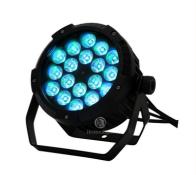

# 18\*18W RGBWA UV 6in1 DMX Waterproof Slim Par Outdoor Flat Outdoor Par with CRI Ra 90

# High Quality 18\*18W RGBWA UV 6in1 DMX Waterproof Slim Par Outdoor Flat Outdoor Par

Product Detail

Flat deisgn make it easy to hang and take, light weight, small size. can put inside the truss.

Full range dimmer and strobe

High brightness rgbw 4in1 leds

Smooth dimming

Aluminum super slim light weight housing

Real Waterproof **Application** 

Indoor Wedding, stage, Club, KTV, Event, Party , TV station, Concert

Building decorative, Garden Conference meeting Sport activities etc