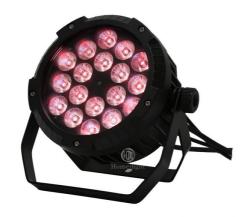

er and strobe

High brightness rgbw 4in1 leds

Smooth dimming

Aluminum super slim light weight housing

Real Waterproof **Application** 

Indoor Wedding, stage, Club, KTV, Event, Party , TV station, Concert

Building decorative, Garden Conference meeting Sport activities etc

Silent fan, better for church, theater, studio

waterproof powerin and out waterproof signal in and out



High Quality 18\*18W RGBWA UV 6in1 DMX Waterproof Slim Par Outdoor Flat Outdoor Par Products Name

HM-P1806WP Model Number

Power consumption 230W

RGBW 4in1 leds Light Source

Application disco, bar, stage, wedding, club.

Display LCD display

Control mode DMX512, Master-slave, Auto Run, Sound active

Channel 8CH

Dimmer 0-100% Dimming

35\*25\*25mm 1PC/CTN Packing size

Weight 5.5KG

### **Products Shows**















Production Line



**Recommend Products** 

# Product packaging

Packing Detail:1.Carton box(default) 2.Flight case (customer logo are avaliable)

Delivery Detail: Shipped in 3 - 15 days after payment.



















Company Profile

# **COMPANY PROFILE**

2000 m² + Factory base/5 Engineer/Top 500 China brand





Established in 2008, Guangzhou HOMEILIGHT is a manufacturer .We are the first manufacturer for producing led star curtain in China.we also focus on led dance floor, moving head Beam ,led par uplights for more than 15 years. Homei light has a professional team in research, development, production and sales. there are 20 major domestic TV stations cooperate with us for many years like Hunan TV station, Jiangsu TV stations, An hui province theater and so on.







A