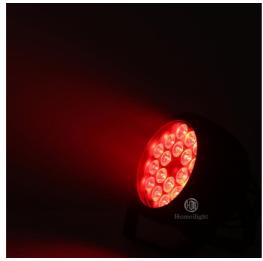

# 18\*18W RGBWA UV 6in1 DMX Waterproof Slim Par Outdoor Flat Outdoor Par with CRI Ra 90

# High Quality 18\*18W RGBWA UV 6in1 DMX Waterproof Slim Par Outdoor Flat Outdoor Par

Product Detail

Flat deisgn make it easy to hang and take, light weight, small size. can put inside the truss.

Full range dimmer and strobe

High brightness rgbw 4in1 leds

Smooth dimming

Aluminum super slim light weight housing

Real Waterproof **Application** 

Indoor Wedding, stage, Club, KTV, Event, Party , TV station, Concert

Building decorative, Garden Conference meeting Sport activities etc