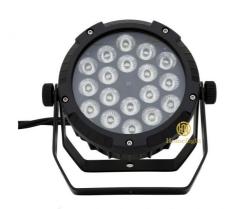

# 18\*18W RGBWA UV 6in1 DMX Waterproof Slim Par Outdoor Flat Outdoor Par with CRI Ra 90

# High Quality 18\*18W RGBWA UV 6in1 DMX Waterproof Slim Par Outdoor Flat Outdoor Par

Product Detail

Flat deisgn make it easy to hang and take, light weight, small size. can put inside the truss.

Full range dimmer and strobe

High brightness rgbw 4in1 leds

Smooth dimming

Aluminum super slim light weight housing

Real Waterproof **Application** 

Indoor Wedding, stage, Club, KTV, Event, Party , TV station, Concert

Building decorative, Garden Conference meeting Sport activities etc