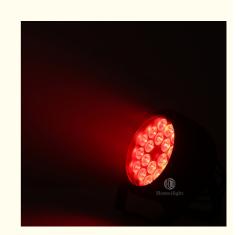

# High Quality 18\*18W RGBWA UV 6in1 DMX Waterproof Slim Par Outdoor Flat Outdoor Par

Product Detail

Flat deisgn make it easy to hang and take, light weight, small size. can put inside the truss.

Full range dimmer and strobe

High brightness rgbw 4in1 leds

Smooth dimming

Aluminum super slim light weight housing

Real Waterproof **Application** 

Indoor Wedding, stage, Club, KTV, Event, Party , TV station, Concert

Building decorative, Garden Conference meeting Sport activities etc

Power consumption 230W

RGBW 4in1 leds Light Source

Application disco, bar, stage, wedding, club.

Display LCD display

Control mode DMX512, Master-slave, Auto Run, Sound active

Channel 8CH

Dimmer 0-100% Dimming