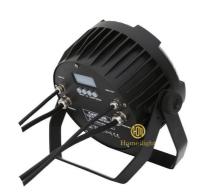

Power consumption 230W

RGBW 4in1 leds Light Source

Application disco, bar, stage, wedding, club.

Display LCD display

Control mode DMX512, Master-slave, Auto Run, Sound active

Channel 8CH

Dimmer 0-100% Dimming

35\*25\*25mm 1PC/CTN Packing size

Weight 5.5KG