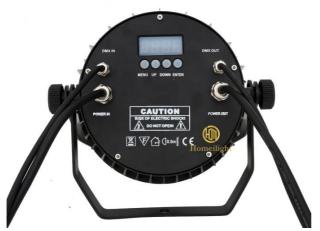

Silent fan, better for church, theater, studio

waterproof powerin and out waterproof signal in and out

High Quality 18\*18W RGBWA UV 6in1 DMX Waterproof Slim Par Outdoor Flat Outdoor Par Products Name

HM-P1806WP Model Number

Power consumption 230W

RGBW 4in1 leds Light Source

Application disco, bar, stage, wedding, club.

Display LCD display

Control mode DMX512, Master-slave, Auto Run, Sound active

Channel 8CH

Dimmer 0-100% Dimming