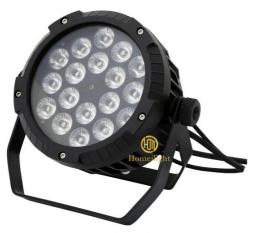

# 18\*18W RGBWA UV 6in1 DMX Waterproof Slim Par Outdoor Flat Outdoor Par with CRI Ra 90

# High Quality 18\*18W RGBWA UV 6in1 DMX Waterproof Slim Par Outdoor Flat Outdoor Par

Product Detail

Flat deisgn make it easy to hang and take, light weight, small size. can put inside the truss.

Full range dimmer and strobe

High brightness rgbw 4in1 leds

Smooth dimming

Aluminum super slim light weight housing

Real Waterproof **Application** 

Indoor Wedding, stage, Club, KTV, Event, Party , TV station, Concert

Building decorative, Garden Conference meeting Sport activities etc