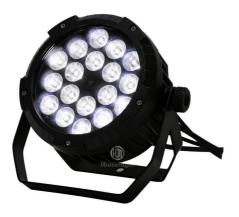

mmer and strobe

High brightness rgbw 4in1 leds

Smooth dimming

Aluminum super slim light weight housing

Real Waterproof **Application** 

Indoor Wedding, stage, Club, KTV, Event, Party , TV station, Concert

Building decorative, Garden Conference meeting Sport activities etc

Silent fan, better for church, theater, studio

waterproof powerin and out waterproof signal in and out



High Quality 18\*18W RGBWA UV 6in1 DMX Waterproof Slim Par Outdoor Flat Outdoor Par Products Name

HM-P1806WP Model Number

Power consumption 230W

RGBW 4in1 leds Light Source

Application disco, bar, stage, wedding, club.

Display LCD display

Control mode DMX512, Master-slave, Auto Run, Sound active

Channel 8CH

Dimmer 0-100% Dimming

35\*25\*25mm 1PC/CTN Packing size

Weight 5.5KG

### **Products Shows**















Production Line



**Recommend Products** 

# Product packaging

Packing Detail:1.Carton box(default) 2.Flight case (customer logo are avaliable)

Delivery Detail: Shipped in 3 - 15 days after payment.



















Company Profile

# **COMPANY PROFILE**

2000 m² + Factory base/5 Engineer/Top 500 China brand





Established in 2008, Guangzhou HOMEILIGHT is a manufacturer .We are the first manufacturer for producing led star curtain in China.we also focus on led dance floor, moving head Beam ,led par uplights for more than 15 years. Homei light has a professional team in research, development, production and sales. there are 20 major domestic TV stations cooperate with us for many years like Hunan TV station, Jiangsu TV stations, An hui province theater and so on.