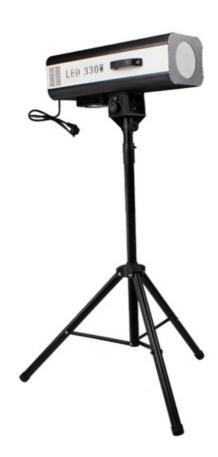

#### More Images

330W 15R Follow Spot Light With High CRI Ra 90 And Intensity Air Cooled Cooling System

**Products Description** 

Factory Price 330W 15R Changeable Color Stage Lighting Follow Spotlight

Products Name Factory Price 330W 15R Changeable Color Stage Lighting

#### **Products Shows**

Manual Focus

**Recommend Products** 

Contact Us