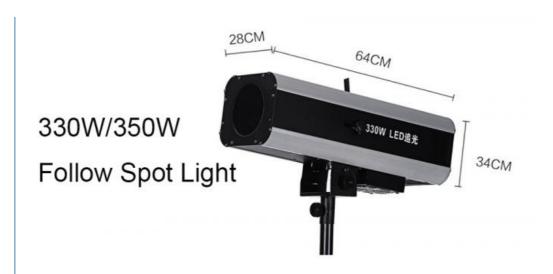

#### More Images

330W 15R Follow Spot Light With High CRI Ra 90 And Intensity Air Cooled Cooling System

**Products Description** 

Factory Price 330W 15R Changeable Color Stage Lighting Follow Spotlight

Products Name Factory Price 330W 15R Changeable Color Stage Lighting

Follow Spotlight

Model Number HM-S330

Power consumption 450W

Light source 330W led

Application disco, bar, stage, wedding, club.

Material Aluminum

Protection level IP20

Control mode DMX512, Master-slave, Auto Run, Sound active

Function Manual focus, aperture, strobe

Dimmer 0-100% Dimming

Packing size 72\*51\*47cm+64\*15\*15cm

Weight 15KG