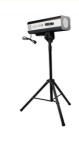

#### More Images

330W 15R Follow Spot Light With High CRI Ra 90 And Intensity Air Cooled Cooling System

**Products Description** 

Factory Price 330W 15R Changeable Color Stage Lighting Follow Spotlight

Products Name Factory Price 330W 15R Changeable Color Stage Lighting

Follow Spotlight

Model Number HM-S330

Power consumption 450W

Light source 330W led

Application disco, bar, stage, wedding, club.

Material Aluminum

Protection level IP20

Control mode DMX512, Master-slave, Auto Run, Sound active

Function Manual focus, aperture, strobe

Dimmer 0-100% Dimming

Packing size 72\*51\*47cm+64\*15\*15cm

Weight 15KG