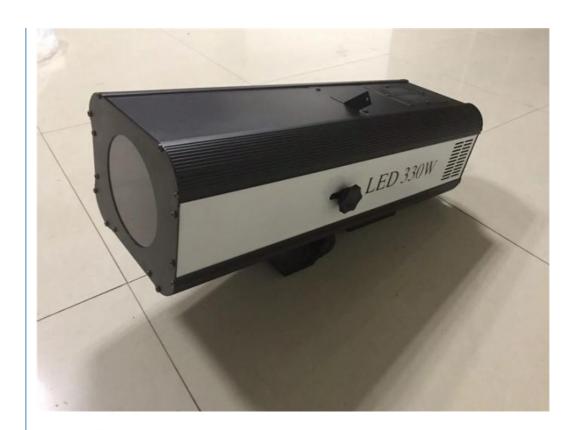

#### More Images

330W 15R Follow Spot Light With High CRI Ra 90 And Intensity Air Cooled Cooling System

**Products Description** 

Factory Price 330W 15R Changeable Color Stage Lighting Follow Spotlight

Products Name Factory Price 330W 15R Changeable Color Stage Lighting

Follow Spotlight

Model Number HM-S330

Power consumption 450W

Light source 330W led

Application disco, bar, stage, wedding, club.

Material Aluminum

Protection level IP20

Control mode DMX512, Master-slave, Auto Run, Sound active

Function Manual focus, aperture, strobe

Dimmer 0-100% Dimming

Packing size 72\*51\*47cm+64\*15\*15cm

Weight 15KG