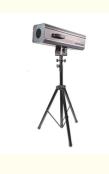

#### More Images

330W 15R Follow Spot Light With High CRI Ra 90 And Intensity Air Cooled Cooling System

**Products Description** 

Factory Price 330W 15R Changeable Color Stage Lighting Follow Spotlight

Products Name Factory Price 330W 15R Changeable Color Stage Lighting

Follow Spotlight

Model Number HM-S330

Power consumption 450W

Light source 330W led

Application disco, bar, stage, wedding, club.

Material Aluminum

Protection level IP20

Control mode DMX512, Master-slave, Auto Run, Sound active

Function Manual focus, aperture, strobe

Dimmer 0-100% Dimming

Packing size 72\*51\*47cm+64\*15\*15cm

Weight 15KG