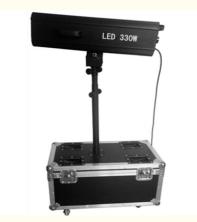

#### More Images

330W 15R Follow Spot Light With High CRI Ra 90 And Intensity Air Cooled Cooling System

**Products Description** 

Factory Price 330W 15R Changeable Color Stage Lighting Follow Spotlight

Products Name Factory Price 330W 15R Changeable Color Stage Lighting

#### **Products Shows**

Manual Focus

**Recommend Products** 

Contact Us

#### Product packaging

Packing Detail:1.Carton box(default) 2.Flight case (customer logo are avaliable)

Delivery Detail: Shipped in 3 - 15 days after payment.