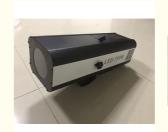

#### More Images

330W 15R Follow Spot Light With High CRI Ra 90 And Intensity Air Cooled Cooling System

**Products Description** 

Factory Price 330W 15R Changeable Color Stage Lighting Follow Spotlight

Products Name Factory Price 330W 15R Changeable Color Stage Lighting

Follow Spotlight

Model Number HM-S330

Power consumption 450W

Light source 330W led

Application disco, bar, stage, wedding, club.

Material Aluminum

Protection level IP20

Control mode DMX512, Master-slave, Auto Run, Sound active

Function Manual focus, aperture, strobe

Dimmer 0-100% Dimming

Packing size 72\*51\*47cm+64\*15\*15cm

Weight 15KG