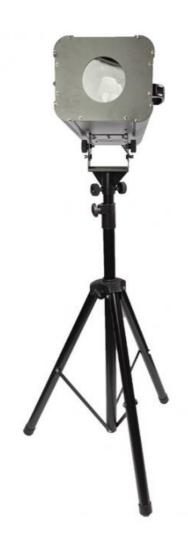

#### More Images

330W 15R Follow Spot Light With High CRI Ra 90 And Intensity Air Cooled Cooling System

**Products Description** 

Factory Price 330W 15R Changeable Color Stage Lighting Follow Spotlight

Products Name Factory Price 330W 15R Changeable Color Stage Lighting

#### **Products Shows**

Manual Focus

**Recommend Products** 

Contact Us