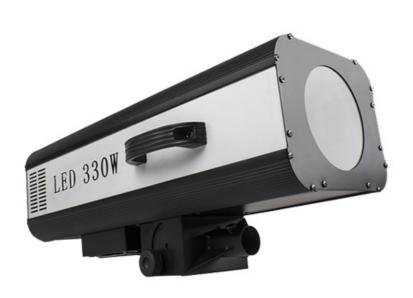

#### More Images

330W 15R Follow Spot Light With High CRI Ra 90 And Intensity Air Cooled Cooling System

**Products Description** 

Factory Price 330W 15R Changeable Color Stage Lighting Follow Spotlight

Products Name Factory Price 330W 15R Changeable Color Stage Lighting

Follow Spotlight

Model Number HM-S330

Power consumption 450W

Light source 330W led

Application disco, bar, stage, wedding, club.

Material Aluminum

Protection level IP20

Control mode DMX512, Master-slave, Auto Run, Sound active

Function Manual focus, aperture, strobe

Dimmer 0-100% Dimming

Packing size 72\*51\*47cm+64\*15\*15cm

Weight 15KG