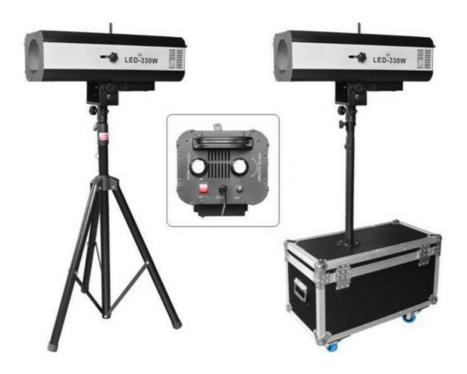

#### More Images

330W 15R Follow Spot Light With High CRI Ra 90 And Intensity Air Cooled Cooling System

**Products Description** 

Factory Price 330W 15R Changeable Color Stage Lighting Follow Spotlight

Products Name Factory Price 330W 15R Changeable Color Stage Lighting

Follow Spotlight

Model Number HM-S330

Power consumption 450W

Light source 330W led

Application disco, bar, stage, wedding, club.

Material Aluminum

Protection level IP20

Control mode DMX512, Master-slave, Auto Run, Sound active

Function Manual focus, aperture, strobe

Dimmer 0-100% Dimming

Packing size 72\*51\*47cm+64\*15\*15cm

Weight 15KG