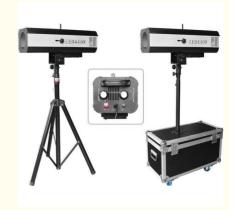

#### More Images

330W 15R Follow Spot Light With High CRI Ra 90 And Intensity Air Cooled Cooling System

**Products Description** 

Factory Price 330W 15R Changeable Color Stage Lighting Follow Spotlight

Products Name Factory Price 330W 15R Changeable Color Stage Lighting

#### **Products Shows**

Manual Focus

**Recommend Products** 

Contact Us

#### Product packaging

Packing Detail:1.Carton box(default) 2.Flight case (customer logo are avaliable)

Delivery Detail: Shipped in 3 - 15 days after payment.