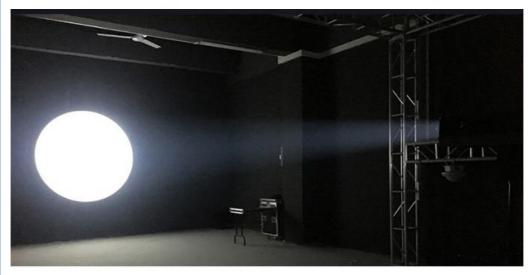

amp Luminous Flux(Im): 2500
CRI (Ra>): 90
Working Temperature(°C): -25 - 45
Working Lifetime(Hour): 50000



#### More Images









330W 15R Follow Spot Light With High CRI Ra 90 And Intensity Air Cooled Cooling System



**Products Description** 

Factory Price 330W 15R Changeable Color Stage Lighting Follow Spotlight



Products Name Factory Price 330W 15R Changeable Color Stage Lighting

Follow Spotlight

Model Number HM-S330

Power consumption 450W

Light source 330W led

Application disco, bar, stage, wedding, club.

Material Aluminum

Protection level IP20

Control mode DMX512, Master-slave, Auto Run, Sound active

Function Manual focus, aperture, strobe

Dimmer 0-100% Dimming

Packing size 72\*51\*47cm+64\*15\*15cm

Weight 15KG

#### **Products Shows**











Manual Focus





**Recommend Products** 

Contact Us



#### Product packaging

Packing Detail:1.Carton box(default) 2.Flight case (customer logo are avaliable)

Delivery Detail: Shipped in 3 - 15 days after payment.



#### Company Profile

Established in 2008, Guangzhou HOMEI LIGHT is a manufacturer and trader, specialized in research, development and the production of stage light, all of our products comply with international quality standards and are greatly appreciated in a variety of different markets throughout the world.

Our main products:LED Dance Floor , LED Star Curtain, RGB Vision Curtain, Moving Head Beam, LED Wall Washer,LED Par Light,Spider Light,DMX Controller and so on.

If you are interested in any of our products or would like to discuss a custom order, please feel free to contact us.