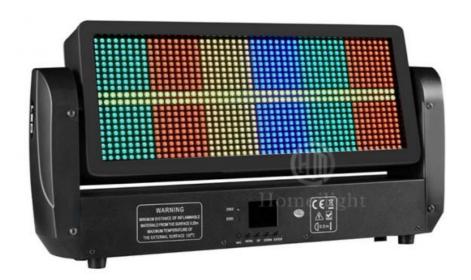

#### **Products Description**

Model Number HM-S960

Power Consumption 400W

Light Source 960 rgb+w, section 12+12

Features Flash+dyeing+effect+shaking head

Channel 8CH/20CH/52CH

Appearance Metal, Black color

Stroboscopic Frequency 1-30HZ

Control Mode DMX512, self-propelled, master-slave, voice control, with RDM

Connect Mode DMX 512 input / output / power input / output

Dimmer 0-100% Dimming

Packing size 55\*15\*35cm(1PC/CTN)

Weight 5KG