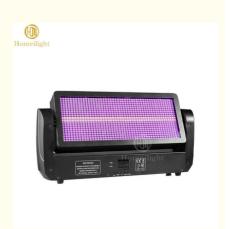

## 400W RGBW LED Stage 12+12 Section DMX Moving Head Strobe Light Amber for DJ Party

#### **Products Description**

Model Number HM-S960

Power Consumption 400W

Light Source 960 rgb+w, section 12+12

Features Flash+dyeing+effect+shaking head

Channel 8CH/20CH/52CH

Appearance Metal, Black color

Stroboscopic Frequency 1-30HZ