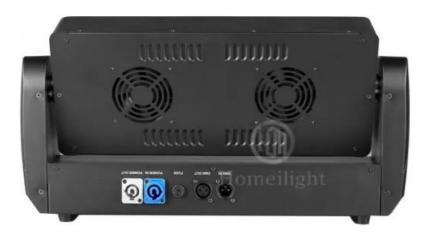

Control Mode DMX512, self-propelled, master-slave, voice control, with RDM

Connect Mode DMX 512 input / output / power input / output

Dimmer 0-100% Dimming

Packing size 55\*15\*35cm(1PC/CTN)

Weight 5KG