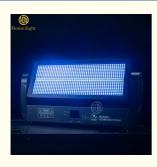

## 400W RGBW LED Stage 12+12 Section DMX Moving Head Strobe Light Amber for DJ Party

#### **Products Description**

Model Number HM-S960

Power Consumption 400W

Light Source 960 rgb+w, section 12+12

Features Flash+dyeing+effect+shaking head

Channel 8CH/20CH/52CH

Appearance Metal, Black color

Stroboscopic Frequency 1-30HZ