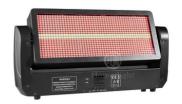

## 400W RGBW LED Stage 12+12 Section DMX Moving Head Strobe Light Amber for DJ Party

#### **Products Description**

Model Number HM-S960

Power Consumption 400W

Light Source 960 rgb+w, section 12+12

Features Flash+dyeing+effect+shaking head

Channel 8CH/20CH/52CH

Appearance Metal, Black color

Stroboscopic Frequency 1-30HZ