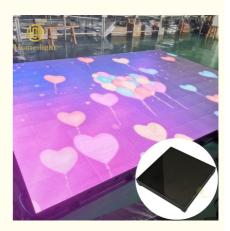

## **Details Images**

Popular 1600pcs LED Display dance floor for wedding Interactive restaurant Tempered Glass 3D Portable led screen church moving

LED quantity 1600pcs

Pixel pitch P12.5

Light source SMD 3in 1

Viewing angle 110 degrees

Panel material tempered glass

Base material high-strength thickened sheet metal

Control method LED Flash computer control system

Product size L500\*W500\*H72mm

Net weight 13.5KG

Anti-smash, anti-pressure, anti-scratch