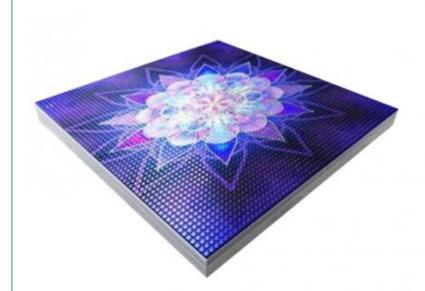

## **Details Images**

Popular 1600pcs LED Display dance floor for wedding Interactive restaurant Tempered Glass 3D Portable led screen church moving

LED quantity 1600pcs

Pixel pitch P12.5

Light source SMD 3in 1

Viewing angle 110 degrees

Panel material tempered glass

Base material high-strength thickened sheet metal

Control method LED Flash computer control system

Product size L500\*W500\*H72mm

Net weight 13.5KG

Anti-smash, anti-pressure, anti-scratch