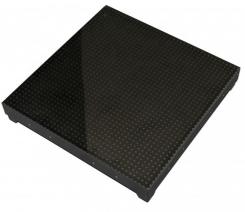

## **Details Images**

Popular 1600pcs LED Display dance floor for wedding Interactive restaurant Tempered Glass 3D Portable led screen church moving

LED quantity 1600pcs

Pixel pitch P12.5

Light source SMD 3in 1

Viewing angle 110 degrees

Panel material tempered glass

Base material high-strength thickened sheet metal

Control method LED Flash computer control system

Product size L500\*W500\*H72mm

Net weight 13.5KG

Anti-smash, anti-pressure, anti-scratch