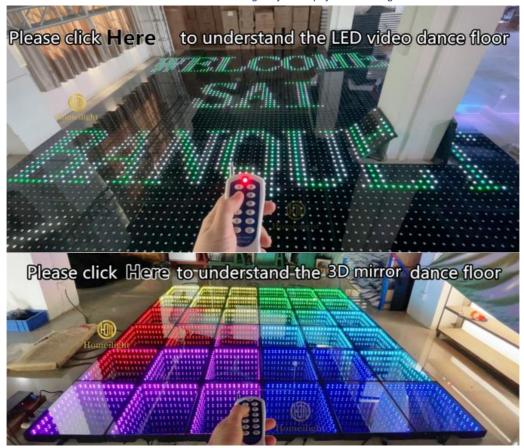

## **Details Images**

Popular 1600pcs LED Display dance floor for wedding Interactive restaurant Tempered Glass 3D Portable led screen church moving

LED quantity 1600pcs

Pixel pitch P12.5

Light source SMD 3in 1

Viewing angle 110 degrees

Panel material tempered glass

Base material high-strength thickened sheet metal

Control method LED Flash computer control system

Product size L500\*W500\*H72mm

Net weight 13.5KG

Anti-smash, anti-pressure, anti-scratch