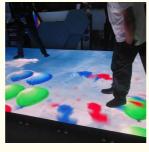

## **Details Images**

Popular 1600pcs LED Display dance floor for wedding Interactive restaurant Tempered Glass 3D Portable led screen church moving

LED quantity 1600pcs

Pixel pitch P12.5

Light source SMD 3in 1

Viewing angle 110 degrees

Panel material tempered glass

Base material high-strength thickened sheet metal

Control method LED Flash computer control system

Product size L500\*W500\*H72mm

Net weight 13.5KG

Anti-smash, anti-pressure, anti-scratch