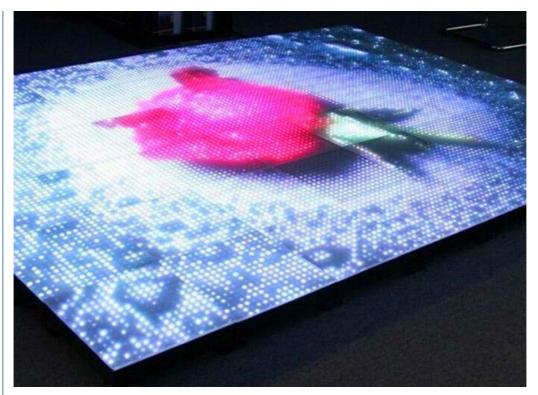

## More Images

## **Details Images**

Popular 1600pcs LED Display dance floor for wedding Interactive restaurant Tempered Glass 3D Portable led screen church moving

LED quantity 1600pcs

Pixel pitch P12.5

Light source SMD 3in 1