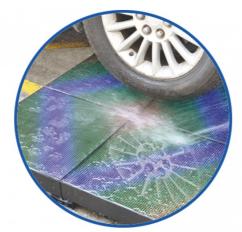

Viewing angle 110 degrees

Panel material tempered glass

Base material high-strength thickened sheet metal

Control method LED Flash computer control system

Product size L500\*W500\*H72mm

Net weight 13.5KG

Anti-smash, anti-pressure, anti-scratch