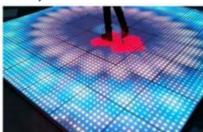

## **Details Images**

Popular 1600pcs LED Display dance floor for wedding Interactive restaurant Tempered Glass 3D Portable led screen church moving

LED quantity 1600pcs

Pixel pitch P12.5

Light source SMD 3in 1

Viewing angle 110 degrees

Panel material tempered glass

Base material high-strength thickened sheet metal

Control method LED Flash computer control system

Product size L500\*W500\*H72mm

Net weight 13.5KG

Anti-smash, anti-pressure, anti-scratch