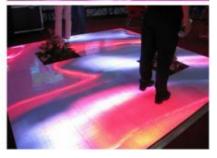

## More Images

## **Details Images**

Popular 1600pcs LED Display dance floor for wedding Interactive restaurant Tempered Glass 3D Portable led screen church moving

LED quantity 1600pcs

Pixel pitch P12.5

Light source SMD 3in 1