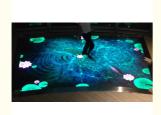

## **Details Images**

Popular 1600pcs LED Display dance floor for wedding Interactive restaurant Tempered Glass 3D Portable led screen church moving

LED quantity 1600pcs

Pixel pitch P12.5

Light source SMD 3in 1

Viewing angle 110 degrees

Panel material tempered glass

Base material high-strength thickened sheet metal

Control method LED Flash computer control system

Product size L500\*W500\*H72mm

Net weight 13.5KG

Anti-smash, anti-pressure, anti-scratch