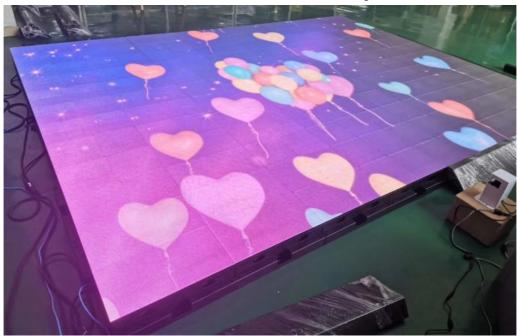

# Interactive Restaurant Tempered Glass 3D Portable LED Screen for Church **Moving IP33**

## **Details Images**

Popular 1600pcs LED Display dance floor for wedding Interactive restaurant Tempered Glass 3D Portable led screen church moving

LED quantity 1600pcs

Pixel pitch P12.5

Light source SMD 3in 1

Viewing angle 110 degrees

Panel material tempered glass

Base material high-strength thickened sheet metal

Control method LED Flash computer control system

Product size L500\*W500\*H72mm

Net weight 13.5KG

Anti-smash, anti-pressure, anti-scratch