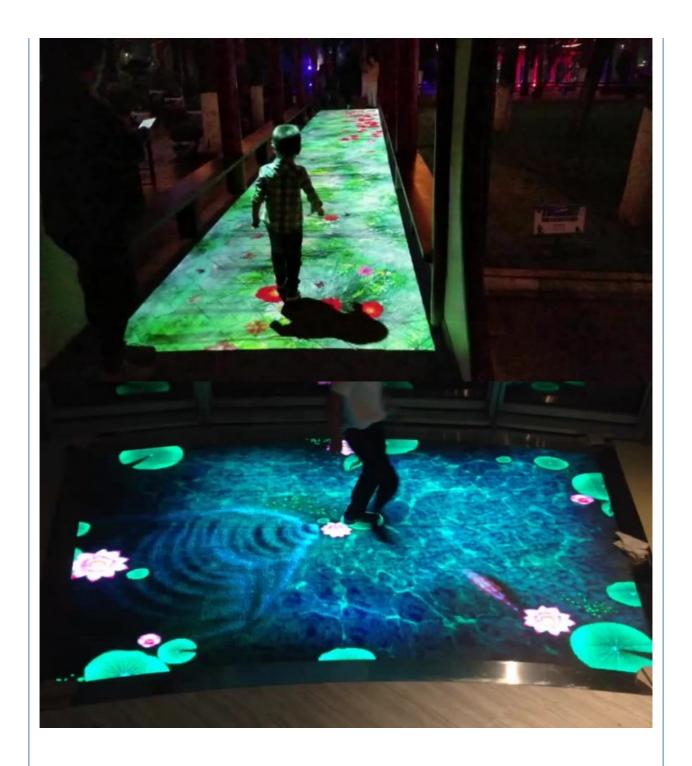

## More Images

## **Details Images**

Popular 1600pcs LED Display dance floor for wedding Interactive restaurant Tempered Glass 3D Portable led screen church moving

LED quantity 1600pcs

Pixel pitch P12.5

Light source SMD 3in 1