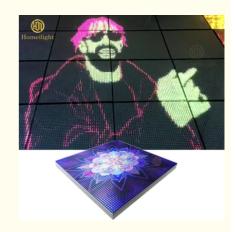

## **Details Images**

Popular 1600pcs LED Display dance floor for wedding Interactive restaurant Tempered Glass 3D Portable led screen church moving

LED quantity 1600pcs

Pixel pitch P12.5

Light source SMD 3in 1

Viewing angle 110 degrees

Panel material tempered glass

Base material high-strength thickened sheet metal

Control method LED Flash computer control system

Product size L500\*W500\*H72mm

Net weight 13.5KG

Anti-smash, anti-pressure, anti-scratch