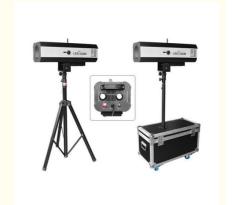

## Party Portable 330W LED Follow Spot Light For Stage Show Event IP Rating

#### More Images

**Products Description** 

Portable 330W LED Follow Spot Light for Stage Show Event

Products Name Portable 330W LED Follow Spot Light for Stage Show Event

Model Number HM-S330

Power consumption 450W

#### Product packaging

Packing Detail:1.Carton box(default) 2.Flight case (customer logo are avaliable)

Delivery Detail: Shipped in 3 - 15 days after payment.