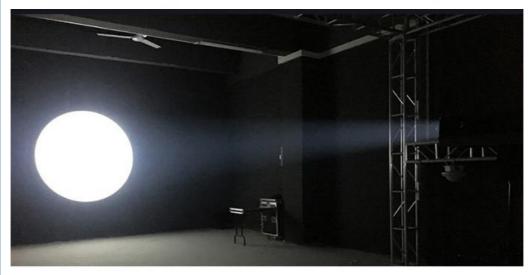

0 • Working Time (hours): • Product Weight kg: 32

Follow Spot Lights • Type: AC100-240V 50HZ/60HZ Input Voltage(V):

Lamp Luminous Flux(lm): 1000 • CRI (Ra>): 85 • Working Temperature(°C): -20 - 40 • Working Lifetime(Hour):



#### More Images











**Products Description** 

Portable 330W LED Follow Spot Light for Stage Show Event



Products Name Portable 330W LED Follow Spot Light for Stage Show Event

Model Number HM-S330

Power consumption 450W

Light source 330W led

Application disco, bar, stage, wedding, club.

Material Aluminum

Protection level IP20

Control mode DMX512, Master-slave, Auto Run, Sound active

Function Manual focus, aperture, strobe

Dimmer 0-100% Dimming

Packing size 72\*51\*47cm+64\*15\*15cm

Weight 15KG

#### **Products Shows**











Manual Focus





**Recommend Products** 

Contact Us



#### Product packaging

Packing Detail:1.Carton box(default) 2.Flight case (customer logo are avaliable)

Delivery Detail: Shipped in 3 - 15 days after payment.



#### Company Profile

Established in 2008, Guangzhou HOMEI LIGHT is a manufacturer and trader, specialized in research, development and the production of stage light, all of our products comply with international quality standards and are greatly appreciated in a variety of different markets throughout the world.

Our main products:LED Dance Floor , LED Star Curtain, RGB Vision Curtain, Moving Head Beam, LED Wall Washer,LED Par Light,Spider Light,DMX Controller and so on.

If you are interested in any of our products or would like to discuss a custom order, please feel free to contact us.