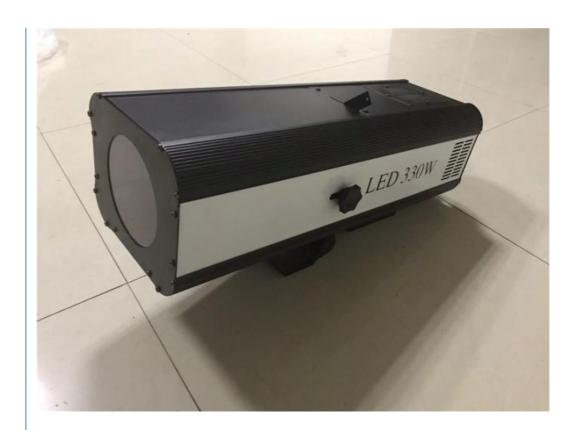

## Party Portable 330W LED Follow Spot Light For Stage Show Event IP Rating

#### More Images

**Products Description** 

Portable 330W LED Follow Spot Light for Stage Show Event

Products Name Portable 330W LED Follow Spot Light for Stage Show Event

Model Number HM-S330

Power consumption 450W