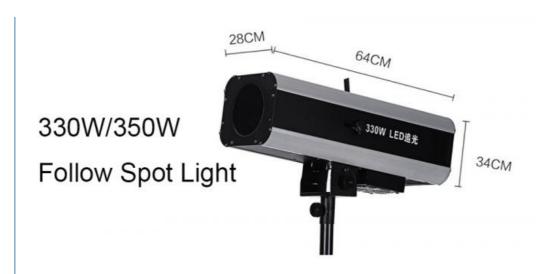

## Party Portable 330W LED Follow Spot Light For Stage Show Event IP Rating

50000 • Lifespan (hours): 50000 • Working Time (hours): • Product Weight kg: 32

Follow Spot Lights • Type: AC100-240V 50HZ/60HZ Input Voltage(V):

Lamp Luminous Flux(lm): 1000 • CRI (Ra>): 85 • Working Temperature(°C): -20 - 40 • Working Lifetime(Hour):

#### More Images

**Products Description** 

Portable 330W LED Follow Spot Light for Stage Show Event

Products Name Portable 330W LED Follow Spot Light for Stage Show Event

Model Number HM-S330

Power consumption 450W