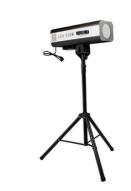

## Party Portable 330W LED Follow Spot Light For Stage Show Event IP Rating

#### More Images

**Products Description** 

Portable 330W LED Follow Spot Light for Stage Show Event

Products Name Portable 330W LED Follow Spot Light for Stage Show Event

Model Number HM-S330

Power consumption 450W