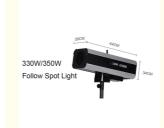

## Party Portable 330W LED Follow Spot Light For Stage Show Event IP Rating

#### More Images

**Products Description** 

Portable 330W LED Follow Spot Light for Stage Show Event

Products Name Portable 330W LED Follow Spot Light for Stage Show Event

Model Number HM-S330

Power consumption 450W