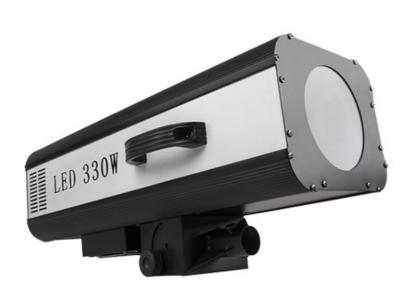

#### More Images

**Products Description** 

Portable 330W LED Follow Spot Light for Stage Show Event

Products Name Portable 330W LED Follow Spot Light for Stage Show Event

Model Number HM-S330

Power consumption 450W

Light source 330W led

Application disco, bar, stage, wedding, club.

Material Aluminum

Protection level IP20

Control mode DMX512, Master-slave, Auto Run, Sound active

Function Manual focus, aperture, strobe