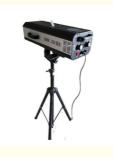

D Follow Spot Light For Stage Show Event IP Rating

#### **Basic Information**

. Place of Origin: Guangdong, China

Brand Name: Homei Minimum Order Quantity: 2 pieces

\$215.00/pieces 2-49 pieces • Packaging Details: packed in carton or flight case Supply Ability: 5000 Piece/Pieces per Month



#### **Product Specification**

• Color Temperature(CCT): 3200, Warm White

 Lamp Luminous 200

Efficiency(lm/w):

• Color Rendering Index(Ra): 90 Support Dimmer:

• Lighting Solutions Service: Lighting And Circuitry Design

50000 • Lifespan (hours): 50000 • Working Time (hours): • Product Weight kg: 32

Follow Spot Lights • Type: AC100-240V 50HZ/60HZ Input Voltage(V):

Lamp Luminous Flux(lm): 1000 • CRI (Ra>): 85 • Working Temperature(°C): -20 - 40 • Working Lifetime(Hour):



#### More Images











**Products Description** 

Portable 330W LED Follow Spot Light for Stage Show Event



Products Name Portable 330W LED Follow Spot Light for Stage Show Event

Model Number HM-S330

Power consumption 450W

Light source 330W led

Application disco, bar, stage, wedding, club.

Material Aluminum

Protection level IP20

Control mode DMX512, Master-slave, Auto Run, Sound active

Function Manual focus, aperture, strobe

Dimmer 0-100% Dimming

Packing size 72\*51\*47cm+64\*15\*15cm

Weight 15KG

#### **Products Shows**











Manual Focus





**Recommend Products** 

Contact Us



#### Product packaging

Packing Detail:1.Carton box(default) 2.Flight case (customer logo are avaliable)

Delivery Detail: Shipped in 3 - 15 days after payment.



#### Company Profile

Established in 2008,