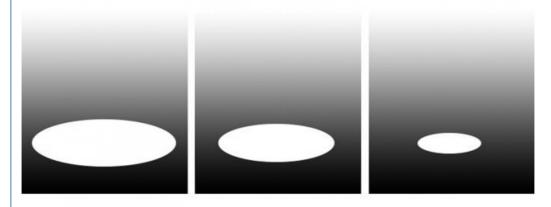

000 • Working Time (hours): • Product Weight kg: 32

Follow Spot Lights • Type: AC100-240V 50HZ/60HZ Input Voltage(V):

Lamp Luminous Flux(lm): 1000 • CRI (Ra>): 85 • Working Temperature(°C): -20 - 40 • Working Lifetime(Hour):



#### More Images











**Products Description** 

Portable 330W LED Follow Spot Light for Stage Show Event



Products Name Portable 330W LED Follow Spot Light for Stage Show Event

Model Number HM-S330

Power consumption 450W

Light source 330W led

Application disco, bar, stage, wedding, club.

Material Aluminum

Protection level IP20

Control mode DMX512, Master-slave, Auto Run, Sound active

Function Manual focus, aperture, strobe

Dimmer 0-100% Dimming

Packing size 72\*51\*47cm+64\*15\*15cm

Weight 15KG

#### **Products Shows**











Manual Focus





**Recommend Products** 

Contact Us



#### Product packaging

Packing Detail:1.Carton box(default) 2.Flight case (customer logo are avaliable)

Delivery Detail: Shipped in 3 - 15 days after payment.



#### Company Profile

Established in 2008, Guangzhou HOMEI LIGHT is a manufacturer and trader, specialized in research, development and the production of stage light, all of our products comply with international quality standards and are greatly appreciated in a variety of different markets throughout the world.

Our main products:LED Dance Floor , LED Star Curtain, RGB Vision Curtain, Moving Head Beam, LED Wall Washer,LED Par Light,Spider Light,DMX Controller and so on.

If you are interested in any of our products or would like to discuss a custom order, please feel free to contact u