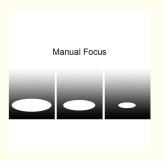

Light source 330W led

Application disco, bar, stage, wedding, club.

Material Aluminum

Protection level IP20

Control mode DMX512, Master-slave, Auto Run, Sound active

Function Manual focus, aperture, strobe

#### **Products Shows**

Manual Focus

**Recommend Products** 

Contact Us