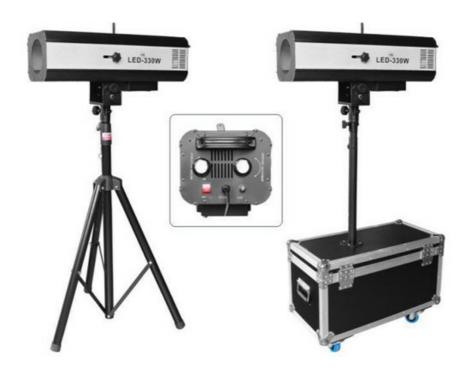

## Party Portable 330W LED Follow Spot Light For Stage Show Event IP Rating

#### More Images

**Products Description** 

Portable 330W LED Follow Spot Light for Stage Show Event

Products Name Portable 330W LED Follow Spot Light for Stage Show Event

Model Number HM-S330

Power consumption 450W

#### Product packaging

Packing Detail:1.Carton box(default) 2.Flight case (customer logo are avaliable)

Delivery Detail: Shipped in 3 - 15 days after payment.