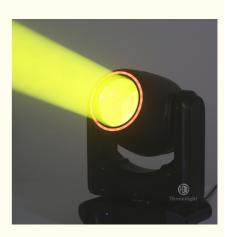

# Sharpy Beam Moving Head 100W Spot Movinghead Beam Light For Club

Products Description

| Products Name<br>Model Number | Homei Sharpy Beam Moving Head 100W Spot Movinghead<br>Beam Light For Club<br>HM-M100B |
|-------------------------------|---------------------------------------------------------------------------------------|
| Power consumption             | 250W                                                                                  |
| •                             |                                                                                       |
| Color wheel                   | 7colors+open                                                                          |
| Application                   | disco, bar,stage,wedding,club.                                                        |
| Patterns                      | 8 fixed gobo+open, 6 rotation gobo+open                                               |
| Prism                         | 3 prism                                                                               |
| Display                       | LCD display                                                                           |
| Control mode                  | DMX512, Master-slave, Auto Run, Sound active                                          |
| Channel                       | 16/14/12/10CH                                                                         |
| Dimmer                        | 0-100% Dimming                                                                        |
| Packing size                  | 53*43*35cm(1PC/CTN)                                                                   |
| Weight                        | 14.5KG                                                                                |