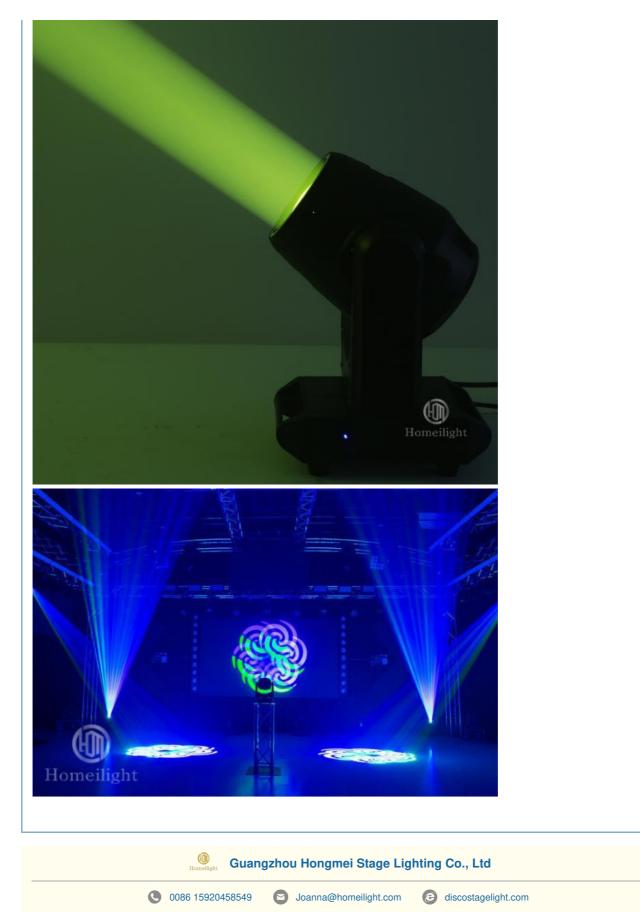

# Sharpy Beam Moving Head 100W Spot Movinghead Beam Light For Club

Products Description

| Products Name<br>Model Number | Homei Sharpy Beam Moving Head 100W Spot Movinghead<br>Beam Light For Club<br>HM-M100B |
|-------------------------------|---------------------------------------------------------------------------------------|
| Power consumption             | 250W                                                                                  |
| •                             |                                                                                       |
| Color wheel                   | 7colors+open                                                                          |
| Application                   | disco, bar,stage,wedding,club.                                                        |
| Patterns                      | 8 fixed gobo+open, 6 rotation gobo+open                                               |
| Prism                         | 3 prism                                                                               |
| Display                       | LCD display                                                                           |
| Control mode                  | DMX512, Master-slave, Auto Run, Sound active                                          |
| Channel                       | 16/14/12/10CH                                                                         |
| Dimmer                        | 0-100% Dimming                                                                        |
| Packing size                  | 53*43*35cm(1PC/CTN)                                                                   |
| Weight                        | 14.5KG                                                                                |