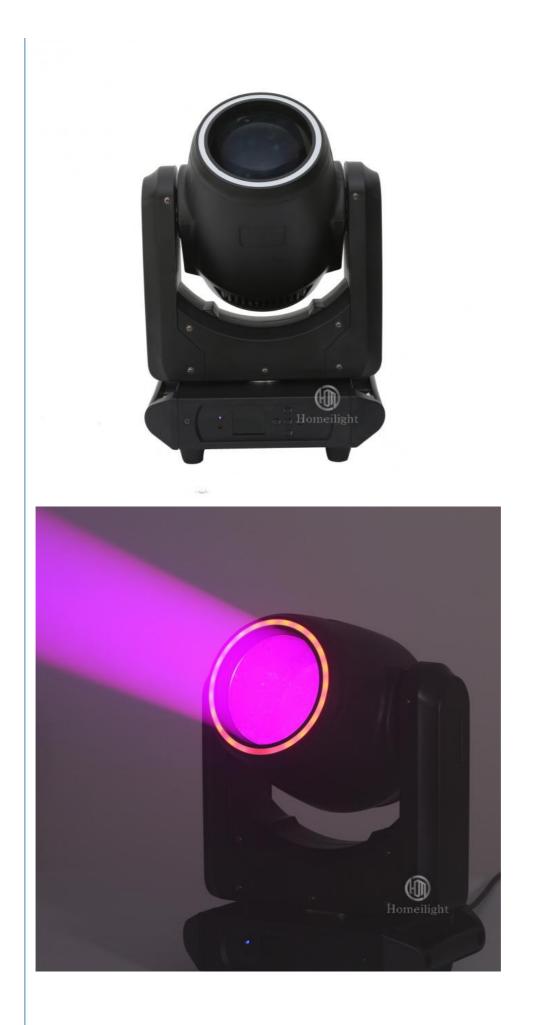

# Sharpy Beam Moving Head 100W Spot Movinghead Beam Light For Club

Products Description

| Products Name<br>Model Number | Homei Sharpy Beam Moving Head 100W Spot Movinghead<br>Beam Light For Club<br>HM-M100B |
|-------------------------------|---------------------------------------------------------------------------------------|
| Power consumption             | 250W                                                                                  |
| •                             |                                                                                       |
| Color wheel                   | 7colors+open                                                                          |
| Application                   | disco, bar,stage,wedding,club.                                                        |
| Patterns                      | 8 fixed gobo+open, 6 rotation gobo+open                                               |
| Prism                         | 3 prism                                                                               |
| Display                       | LCD display                                                                           |
| Control mode                  | DMX512, Master-slave, Auto Run, Sound active                                          |
| Channel                       | 16/14/12/10CH                                                                         |
| Dimmer                        | 0-100% Dimming                                                                        |
| Packing size                  | 53*43*35cm(1PC/CTN)                                                                   |
| Weight                        | 14.5KG                                                                                |