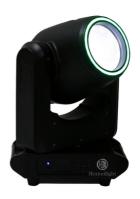

# Sharpy Beam Moving Head 100W Spot Movinghead Beam Light For Club

Products Description

| Products Name<br>Model Number | Homei Sharpy Beam Moving Head 100W Spot Movinghead<br>Beam Light For Club<br>HM-M100B |
|-------------------------------|---------------------------------------------------------------------------------------|
| Power consumption             | 250W                                                                                  |
| •                             |                                                                                       |
| Color wheel                   | 7colors+open                                                                          |
| Application                   | disco, bar,stage,wedding,club.                                                        |
| Patterns                      | 8 fixed gobo+open, 6 rotation gobo+open                                               |
| Prism                         | 3 prism                                                                               |
| Display                       | LCD display                                                                           |
| Control mode                  | DMX512, Master-slave, Auto Run, Sound active                                          |
| Channel                       | 16/14/12/10CH                                                                         |
| Dimmer                        | 0-100% Dimming                                                                        |
| Packing size                  | 53*43*35cm(1PC/CTN)                                                                   |
| Weight                        | 14.5KG                                                                                |