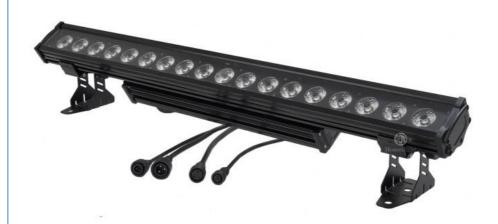

#### **Product Specification**

Material: Aluminum

18\*12w RGBW 4in1 Light Source:

15°/25°/45° . Lens:

4CH / 8CH / 72CH / 76CH Channel:

· Control Mode: DMX512/master-slave/sound/auto

250w • Power: · Waterproof Level: lp65 10\*9\*17cm Product Size: • Net Weight: 8kg • Gross Weight: 15kg Port: Guangzhou

# Homei Light Has More than 14 Years experience for Wall Washer! Homei Light Wall Washer Parameter

Light source 18pcs×12W (RGBW 4in1)

Function DMX512, It is no problem to work in the rain and directly soak in the water

Waterproof grade IP65,no problem for outdoor activity

Power 250 Watts

Internal dimensions 1000x88x170mm