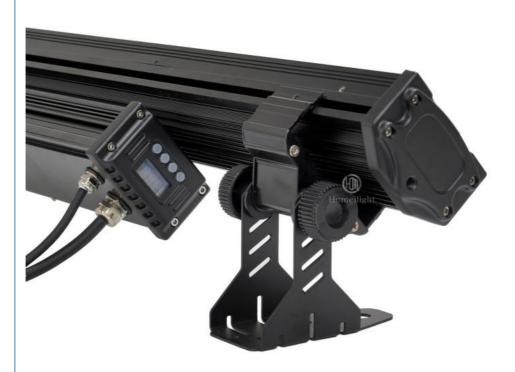

#### control,

② Using imported lamp,new condensing large lens, no problem in using it for a long time.

③ Equipped with power input and output lines and signal input and output lines, multiple machines can be connected and controlled by the console at the same time, saving time and labor!

- Aluminum Shell, Stable and waterproof
- **⑤ Soft silicone buttons**, comfortable to touch, block water and oil.
- © Double-layer chassis, has a built-in motherboard, no need to connect an additional power supply box.