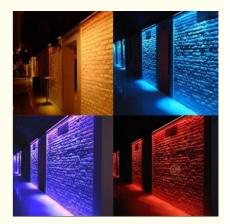

sher Light One Meter Long High **Power**

#### **Basic Information**

. Place of Origin: Guangdong, China

Brand Name: homei

CE,SGS,RoHS · Certification: Model Number: HM-B18 Minimum Order Quantity: 2 pieces

Packaging Details: Flight case or carton Delivery Time: 5-7 working days

• Payment Terms: MoneyGram, Western Union, T/T,paypal

Supply Ability: 500 Piece/Pieces per Month



#### **Product Specification**

Material: Aluminum

18\*12w RGBW 4in1 Light Source:

15°/25°/45° . Lens:

4CH / 8CH / 72CH / 76CH Channel:

· Control Mode: DMX512/master-slave/sound/auto

250w • Power: · Waterproof Level: lp65 10\*9\*17cm Product Size: • Net Weight: 8kg • Gross Weight: 15kg Port: Guangzhou

. Highlight: Waterproof LED Wallwasher Light,

4in1 LED Wallwasher Light, **RGBW LED Wallwasher Light** 



#### More Images



#### **Products Description**



# Homei Light Has More than 14 Years experience for Wall Washer! Homei Light Wall Washer Parameter

Light source 18pcs×12W (RGBW 4in1)

Function DMX512, It is no problem to work in the rain and directly soak in the water

Waterproof grade IP65,no problem for outdoor activity

Power 250 Watts

Internal dimensions 1000x88x170mm



#### control,

② Using imported lamp,new condensing large lens, no problem in using it for a long time.

③ Equipped with power input and output lines and signal input and output lines, multiple machines can be connected and controlled by the console at the same time, saving time and labor!







- Aluminum Shell, Stable and waterproof
- **⑤ Soft silicone buttons**, comfortable to touch, block water and oil.
-