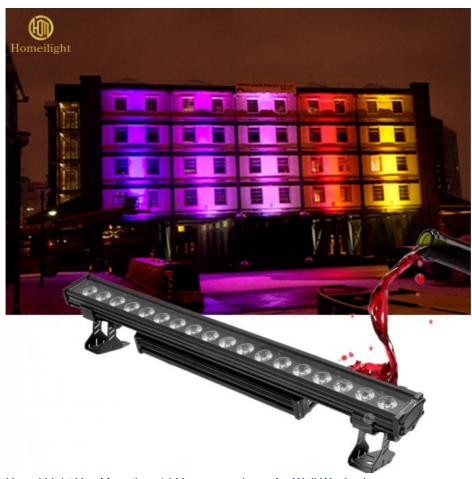

### 18\*12w RGBW 4in1 Waterproof LED Wallwasher Light One Meter Long High **Power**

# Homei Light Has More than 14 Years experience for Wall Washer! Homei Light Wall Washer Parameter

Light source 18pcs×12W (RGBW 4in1)

Function DMX512, It is no problem to work in the rain and directly soak in the water

Waterproof grade IP65,no problem for outdoor activity

Power 250 Watts

Internal dimensions 1000x88x170mm