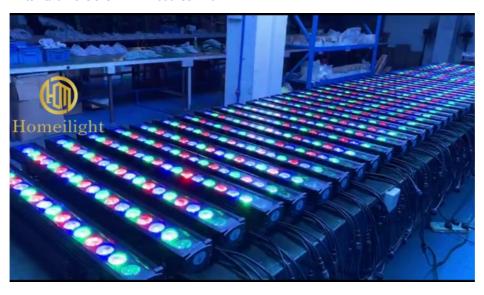

# Homei Light Has More than 14 Years experience for Wall Washer! Homei Light Wall Washer Parameter

Light source 18pcs×12W (RGBW 4in1)

Function DMX512, It is no problem to work in the rain and directly soak in the water

Waterproof grade IP65,no problem for outdoor activity

Power 250 Watts

Internal dimensions 1000x88x170mm