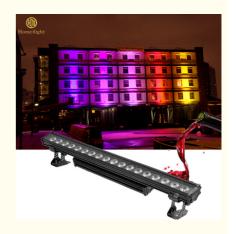

### 18\*12w RGBW 4in1 Waterproof LED Wallwasher Light One Meter Long High **Power**

# Homei Light Has More than 14 Years experience for Wall Washer! Homei Light Wall Washer Parameter

Light source 18pcs×12W (RGBW 4in1)

Function DMX512, It is no problem to work in the rain and directly soak in the water

Waterproof grade IP65,no problem for outdoor activity

Power 250 Watts

Internal dimensions 1000x88x170mm