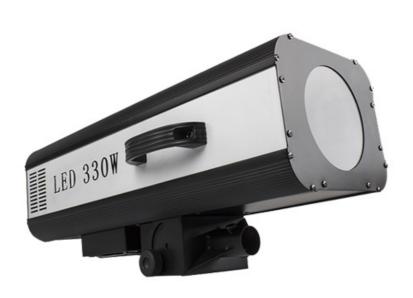

#### More Images

Homei Theater Wedding Stage 15R 330w 17R 350w Follow Spot Light IP33 Support Dimmer

**Products Description** 

Homei hot selling theater wedding stage 15R 330w 17R 350w follow spot light

Products Name Homei hot selling theater wedding stage 15R 330w 17R 350w

follow spot light

Model Number HM-S330

Power consumption 450W

Light source 330W led

Application disco, bar, stage, wedding, club.

Material Aluminum

Protection level IP20

Control mode DMX512, Master-slave, Auto Run, Sound active

Function Manual focus, aperture, strobe

Dimmer 0-100% Dimming

Packing size 72\*51\*47cm+64\*15\*15cm

Weight 15KG