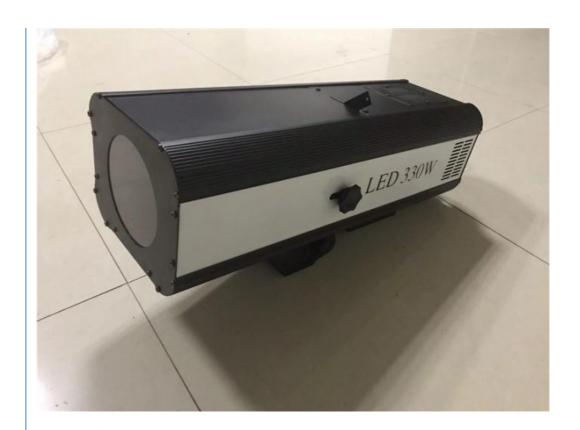

#### More Images

Homei Theater Wedding Stage 15R 330w 17R 350w Follow Spot Light IP33 Support Dimmer

**Products Description** 

Homei hot selling theater wedding stage 15R 330w 17R 350w follow spot light

Products Name Homei hot selling theater wedding stage 15R 330w 17R 350w