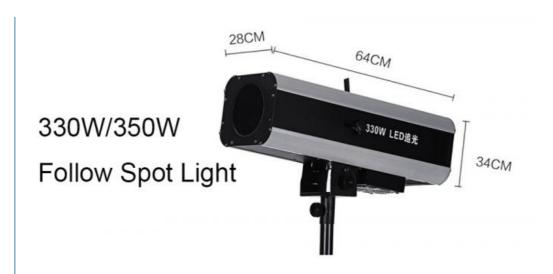

#### More Images

Homei Theater Wedding Stage 15R 330w 17R 350w Follow Spot Light IP33 Support Dimmer

**Products Description** 

Homei hot selling theater wedding stage 15R 330w 17R 350w follow spot light

Products Name Homei hot selling theater wedding stage 15R 330w 17R 350w

follow spot light

Model Number HM-S330

Power consumption 450W

Light source 330W led

Application disco, bar, stage, wedding, club.

Material Aluminum

Protection level IP20

Control mode DMX512, Master-slave, Auto Run, Sound active

Function Manual focus, aperture, strobe

Dimmer 0-100% Dimming

Packing size 72\*51\*47cm+64\*15\*15cm

Weight 15KG