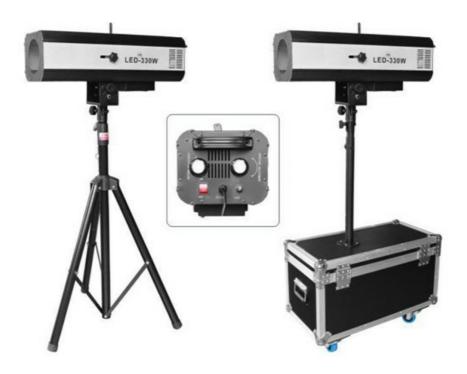

## Warm White Theater Follow Spotlight 15R 330w 17R 350w IP33 Support Dimmer

#### More Images

Homei Theater Wedding Stage 15R 330w 17R 350w Follow Spot Light IP33 Support Dimmer

**Products Description** 

Homei hot selling theater wedding stage 15R 330w 17R 350w follow spot light

Products Name Homei hot selling theater wedding stage 15R 330w 17R 350w

follow spot light

Model Number HM-S330

Power consumption 450W

Light source 330W led

Application disco, bar, stage, wedding, club.

Material Aluminum

Protection level IP20

Control mode DMX512, Master-slave, Auto Run, Sound active

Function Manual focus, aperture, strobe

Dimmer 0-100% Dimming

Packing size 72\*51\*47cm+64\*15\*15cm

Weight 15KG

#### Product packaging

Packing Detail:1.Carton box(default) 2.Flight case (customer logo are avaliable)

Delivery Detail: Shipped in 3 - 15 days after payment.