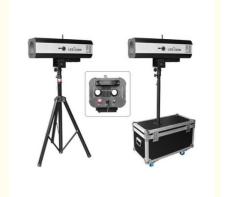

#### More Images

Homei Theater Wedding Stage 15R 330w 17R 350w Follow Spot Light IP33 Support Dimmer

**Products Description** 

Homei hot selling theater wedding stage 15R 330w 17R 350w follow spot light

Products Name Homei hot selling theater wedding stage 15R 330w 17R 350w

#### Product packaging

Packing Detail:1.Carton box(default) 2.Flight case (customer logo are avaliable)

Delivery Detail: Shipped in 3 - 15 days after payment.