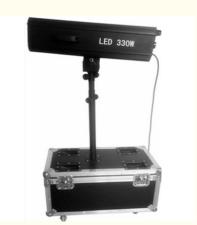

#### More Images

Homei Theater Wedding Stage 15R 330w 17R 350w Follow Spot Light IP33 Support Dimmer

**Products Description** 

Homei hot selling theater wedding stage 15R 330w 17R 350w follow spot light

Products Name Homei hot selling theater wedding stage 15R 330w 17R 350w