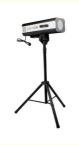

## Warm White Theater Follow Spotlight 15R 330w 17R 350w IP33 Support Dimmer

#### More Images

Homei Theater Wedding Stage 15R 330w 17R 350w Follow Spot Light IP33 Support Dimmer

**Products Description** 

Homei hot selling theater wedding stage 15R 330w 17R 350w follow spot light

Products Name Homei hot selling theater wedding stage 15R 330w 17R 350w

follow spot light

Model Number HM-S330

Power consumption 450W

Light source 330W led

Application disco, bar, stage, wedding, club.

Material Aluminum

Protection level IP20

Control mode DMX512, Master-slave, Auto Run, Sound active

Function Manual focus, aperture, strobe

Dimmer 0-100% Dimming

Packing size 72\*51\*47cm+64\*15\*15cm

Weight 15KG