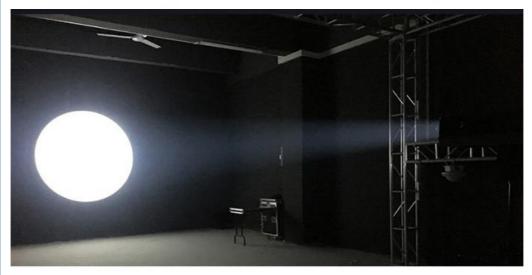

uminous Flux(Im): 1000
CRI (Ra>): 85
Working Temperature(°C): -20 - 40
Working Lifetime(Hour): 50000



#### More Images









Homei Theater Wedding Stage 15R 330w 17R 350w Follow Spot Light IP33 Support Dimmer



**Products Description** 

Homei hot selling theater wedding stage 15R 330w 17R 350w follow spot light



Products Name Homei hot selling theater wedding stage 15R 330w 17R 350w

follow spot light

Model Number HM-S330

Power consumption 450W

Light source 330W led

Application disco, bar, stage, wedding, club.

Material Aluminum

Protection level IP20

Control mode DMX512, Master-slave, Auto Run, Sound active

Function Manual focus, aperture, strobe

Dimmer 0-100% Dimming

Packing size 72\*51\*47cm+64\*15\*15cm

Weight 15KG

#### **Products Shows**











Manual Focus





**Recommend Products** 

Contact Us



#### Product packaging

Packing Detail:1.Carton box(default) 2.Flight case (customer logo are avaliable)

Delivery Detail: Shipped in 3 - 15 days after payment.



#### Company Profile

Established in 2008, Guangzhou HOMEI LIGHT is a manufacturer and trader, specialized in research, development and the production of stage light, all of our products comply with international quality standards and are greatly appreciated in a variety of different markets throughout the world.

Our main products:LED Dance Floor , LED Star Curtain, RGB Vision Curtain, Moving Head Beam, LED Wall Washer,LED Par Light,Spider Light,DMX Controller and so on.

If you are interested in any of our products or would like to discuss a custom order, please feel free to contact us.