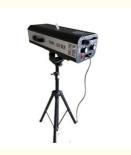

## Warm White Theater Follow Spotlight 15R 330w 17R 350w IP33 Support Dimmer

#### More Images

Homei Theater Wedding Stage 15R 330w 17R 350w Follow Spot Light IP33 Support Dimmer

**Products Description** 

Homei hot selling theater wedding stage 15R 330w 17R 350w follow spot light

Products Name Homei hot selling theater wedding stage 15R 330w 17R 350w

follow spot light

Model Number HM-S330

Power consumption 450W

Light source 330W led

Application disco, bar, stage, wedding, club.

Material Aluminum

Protection level IP20

Control mode DMX512, Master-slave, Auto Run, Sound active

Function Manual focus, aperture, strobe

Dimmer 0-100% Dimming

Packing size 72\*51\*47cm+64\*15\*15cm

Weight 15KG