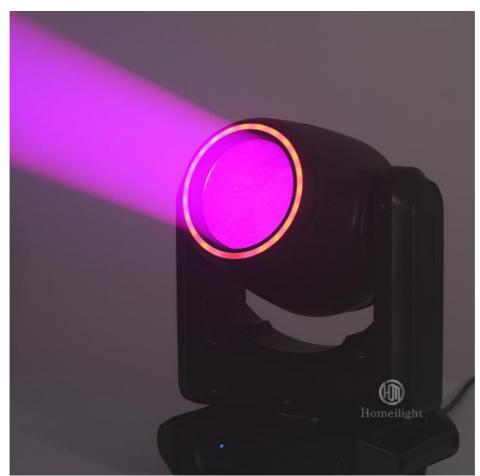

## LED Beam 100W Moving Head Lighting For Disco DJ Bar Stage KTV Party Concert

#### **Products Description**

Products Name LED Beam 100W Moving Head Lighting For Disco DJ Bar Stage

KTV Party Concert

Model Number HM-M100B

Power consumption 250W

Color wheel 7colors+open

Application disco, bar,stage,wedding,club.