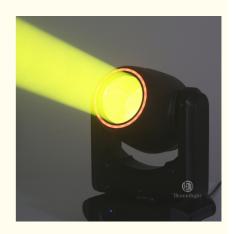

## LED Beam 100W Moving Head Lighting For Disco DJ Bar Stage KTV Party Concert

#### **Products Description**

Products Name LED Beam 100W Moving Head Lighting For Disco DJ Bar Stage

KTV Party Concert

Model Number HM-M100B

Power consumption 250W

Color wheel 7colors+open

Application disco, bar,stage,wedding,club.

Patterns 8 fixed gobo+open, 6 rotation gobo+open

Prism 3 prism

Display LCD display

Control mode DMX512, Master-slave, Auto Run, Sound active

Channel 16/14/12/10CH

Dimmer 0-100% Dimming

Packing size 53\*43\*35cm(1PC/CTN)