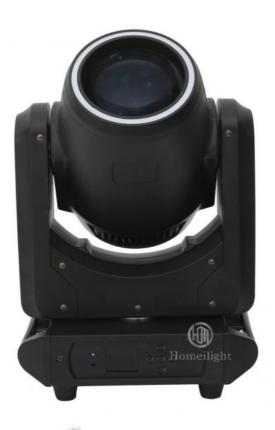

## LED Beam 100W Moving Head Lighting For Disco DJ Bar Stage KTV Party Concert

#### **Products Description**

Products Name LED Beam 100W Moving Head Lighting For Disco DJ Bar Stage

KTV Party Concert

Model Number HM-M100B

Power consumption 250W

Color wheel 7colors+open

Application disco, bar,stage,wedding,club.