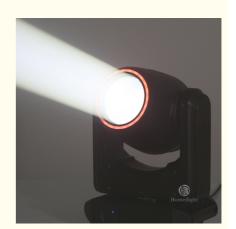

## LED Beam 100W Moving Head Lighting For Disco DJ Bar Stage KTV Party Concert

#### **Products Description**

Products Name LED Beam 100W Moving Head Lighting For Disco DJ Bar Stage

KTV Party Concert

Model Number HM-M100B

Power consumption 250W

Color wheel 7colors+open

Application disco, bar,stage,wedding,club.

Patterns 8 fixed gobo+open, 6 rotation gobo+open

Prism 3 prism

Display LCD display

Control mode DMX512, Master-slave, Auto Run, Sound active

Channel 16/14/12/10CH

Dimmer 0-100% Dimming

Packing size 53\*43\*35cm(1PC/CTN)