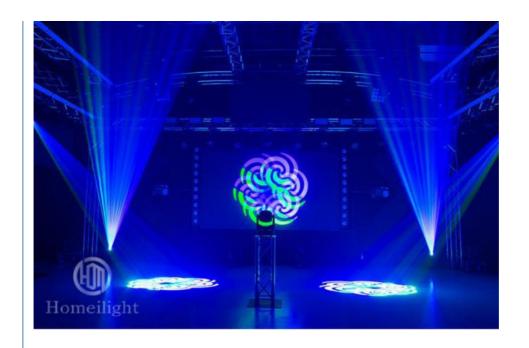

## LED Beam 100W Moving Head Lighting For Disco DJ Bar Stage KTV Party Concert

#### **Products Description**

Products Name LED Beam 100W Moving Head Lighting For Disco DJ Bar Stage

KTV Party Concert

Model Number HM-M100B

Power consumption 250W

Color wheel 7colors+open

Application disco, bar,stage,wedding,club.