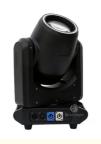

## LED Beam 100W Moving Head Lighting For Disco DJ Bar Stage KTV Party Concert

#### **Products Description**

Products Name LED Beam 100W Moving Head Lighting For Disco DJ Bar Stage

KTV Party Concert

Model Number HM-M100B

Power consumption 250W

Color wheel 7colors+open

Application disco, bar,stage,wedding,club.

Patterns 8 fixed gobo+open, 6 rotation gobo+open

Prism 3 prism

Display LCD display

Control mode DMX512, Master-slave, Auto Run, Sound active

Channel 16/14/12/10CH

Dimmer 0-100% Dimming

Packing size 53\*43\*35cm(1PC/CTN)