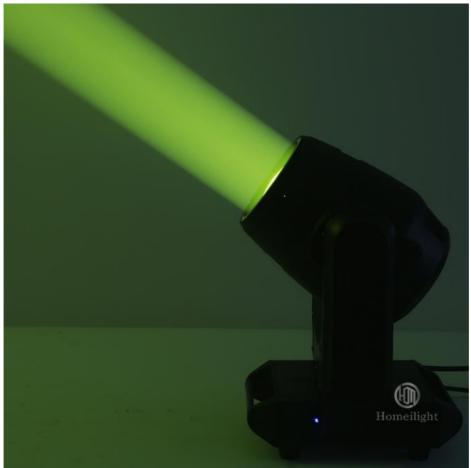

## LED Beam 100W Moving Head Lighting For Disco DJ Bar Stage KTV Party Concert

#### **Products Description**

Products Name LED Beam 100W Moving Head Lighting For Disco DJ Bar Stage

KTV Party Concert

Model Number HM-M100B

Power consumption 250W

Color wheel 7colors+open

Application disco, bar,stage,wedding,club.