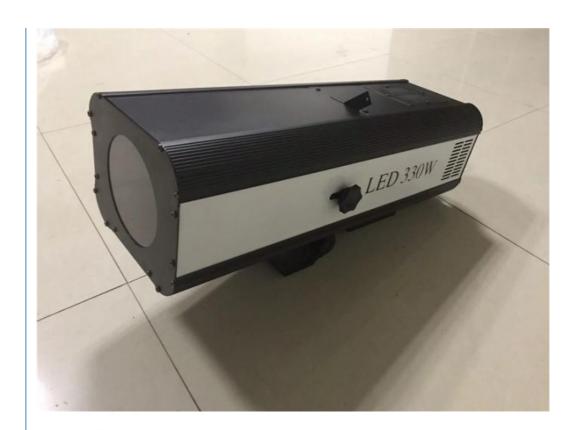

#### More Images

**Products Description** 

330w 350w led automatic follow spot lighting for wedding stage light use

Products Name 330w 350w led automatic follow spot lighting for wedding stage

light use

Model Number HM-S330

Power consumption 450W

Light source 330W led

Application disco, bar, stage, wedding, club.

Material Aluminum

Protection level IP20

Control mode DMX512, Master-slave, Auto Run, Sound active

Function Manual focus, aperture, strobe

Dimmer 0-100% Dimming

Packing size 72\*51\*47cm+64\*15\*15cm

Weight 15KG