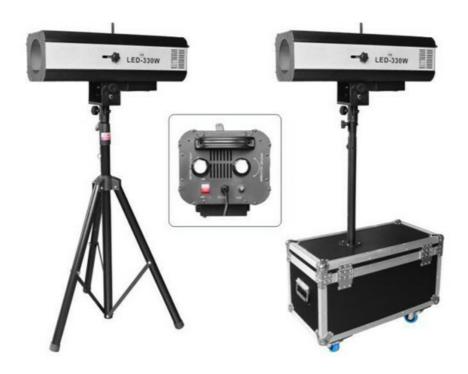

#### More Images

**Products Description** 

330w 350w led automatic follow spot lighting for wedding stage light use

Products Name 330w 350w led automatic follow spot lighting for wedding stage

light use

Model Number HM-S330

#### Product packaging

Packing Detail:1.Carton box(default) 2.Flight case (customer logo are avaliable)

Delivery Detail: Shipped in 3 - 15 days after payment.