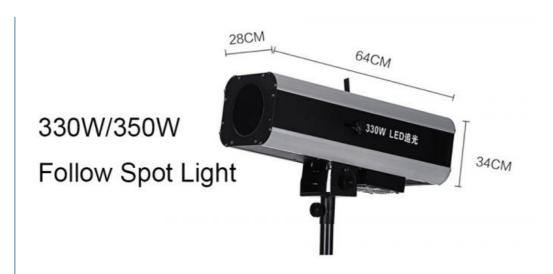

#### 200lm/W 330w 350w LED Automatic Follow Spotlight For Wedding Stage Light

#### **Product Specification**

• Color Temperature(CCT): 5000K (Daylight), Warm White

 Lamp Luminous 200

Efficiency(lm/w):

• Color Rendering Index(Ra): 90 Support Dimmer:

• Lighting Solutions Service: Lighting And Circuitry Design

50000 • Lifespan (hours): 50000 • Working Time (hours): • Product Weight kg: 23

Follow Spot Lights • Type: AC100-240V 50HZ/60HZ Input Voltage(V):

• Lamp Luminous Flux(lm): 1000 • CRI (Ra>): 85 • Working Temperature(°C): -20 - 40 • Working Lifetime(Hour):

Dimmer 0-100% Dimming

Packing size 72\*51\*47cm+64\*15\*15cm

Weight 15KG