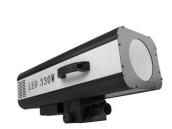

#### More Images

**Products Description** 

330w 350w led automatic follow spot lighting for wedding stage light use

Products Name 330w 350w led automatic follow spot lighting for wedding stage

light use

Model Number HM-S330

Power consumption 450W

Light source 330W led

Application disco, bar, stage, wedding, club.

Material Aluminum

Protection level IP20

Control mode DMX512, Master-slave, Auto Run, Sound active

Function Manual focus, aperture, strobe