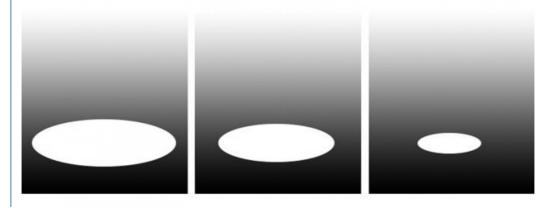

ct Weight kg: 23

Follow Spot Lights • Type: AC100-240V 50HZ/60HZ Input Voltage(V):

• Lamp Luminous Flux(lm): 1000 • CRI (Ra>): 85 • Working Temperature(°C): -20 - 40 • Working Lifetime(Hour):



#### More Images











**Products Description** 

330w 350w led automatic follow spot lighting for wedding stage light use



Products Name 330w 350w led automatic follow spot lighting for wedding stage

light use

Model Number HM-S330

Power consumption 450W

Light source 330W led

Application disco, bar, stage, wedding, club.

Material Aluminum

Protection level IP20

Control mode DMX512, Master-slave, Auto Run, Sound active

Function Manual focus, aperture, strobe

Dimmer 0-100% Dimming

Packing size 72\*51\*47cm+64\*15\*15cm

Weight 15KG

#### **Products Shows**











Manual Focus





**Recommend Products** 

Contact Us



#### Product packaging

Packing Detail:1.Carton box(default) 2.Flight case (customer logo are avaliable)

Delivery Detail: Shipped in 3 - 15 days after payment.



#### Company Profile

Established in 2008, Guangzhou HOMEI LIGHT is a manufacturer and trader, specialized in research, development and the production of stage light, all of our products comply with international quality standards and are greatly appreciated in a variety of different markets throughout the world.

Our main products:LED Dance Floor , LED Star Curtain, RGB Vision Curtain, Moving Head Beam, LED Wall Washer,LED Par Light,Spider Light,DMX Controller and so on.

If you are interested in any of our products or would like to discuss a custom order, please feel free to contact u