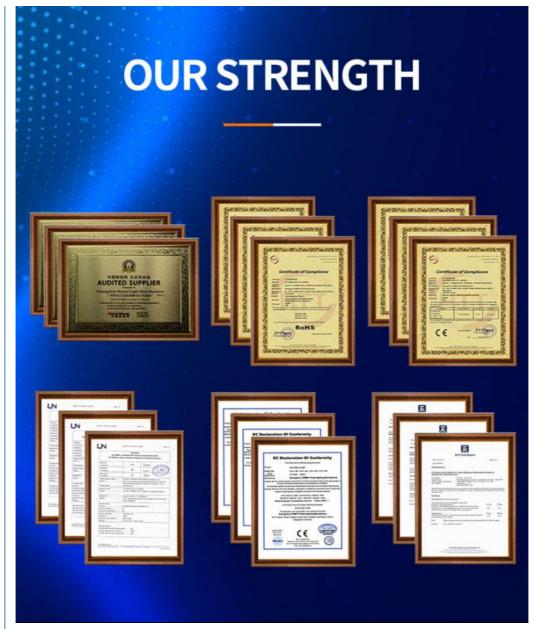

#### 3. Q: What's your certificates?

A: EMC,SGS,ROHS, and CE certificates passed.