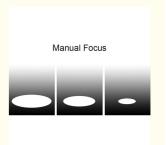

Power consumption 450W

Light source 330W led

Application disco, bar, stage, wedding, club.

Material Aluminum

Protection level IP20

Control mode DMX512, Master-slave, Auto Run, Sound active

Function Manual focus, aperture, strobe

#### **Products Shows**

Manual Focus

**Recommend Products** 

Contact Us