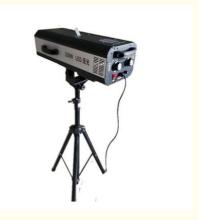

#### 200lm/W 330w 350w LED Automatic Follow Spotlight For Wedding Stage Light

50000 • Lifespan (hours): 50000 • Working Time (hours): • Product Weight kg: 23

Follow Spot Lights • Type: AC100-240V 50HZ/60HZ Input Voltage(V):

• Lamp Luminous Flux(lm): 1000 • CRI (Ra>): 85 • Working Temperature(°C): -20 - 40 • Working Lifetime(Hour):