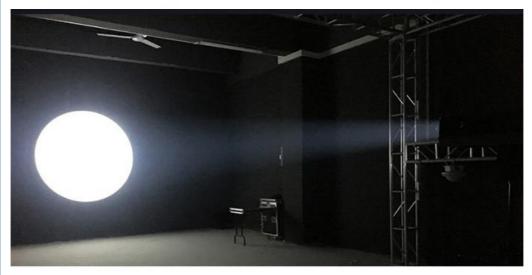

Weight kg: 23

Follow Spot Lights • Type: AC100-240V 50HZ/60HZ Input Voltage(V):

• Lamp Luminous Flux(lm): 1000 • CRI (Ra>): 85 • Working Temperature(°C): -20 - 40 • Working Lifetime(Hour):



#### More Images











**Products Description** 

330w 350w led automatic follow spot lighting for wedding stage light use



Products Name 330w 350w led automatic follow spot lighting for wedding stage

light use

Model Number HM-S330

Power consumption 450W

Light source 330W led

Application disco, bar, stage, wedding, club.

Material Aluminum

Protection level IP20

Control mode DMX512, Master-slave, Auto Run, Sound active

Function Manual focus, aperture, strobe

Dimmer 0-100% Dimming

Packing size 72\*51\*47cm+64\*15\*15cm

Weight 15KG

#### **Products Shows**











Manual Focus





**Recommend Products** 

Contact Us



#### Product packaging

Packing Detail:1.Carton box(default) 2.Flight case (customer logo are avaliable)

Delivery Detail: Shipped in 3 - 15 days after payment.



#### Company Profile

Established in 2008, Guangzhou HOMEI LIGHT is a manufacturer and trader, specialized in research, development and the production of stage light, all of our products comply with international quality standards and are greatly appreciated in a variety of different markets throughout the world.

Our main products:LED Dance Floor , LED Star Curtain, RGB Vision Curtain, Moving Head Beam, LED Wall Washer,LED Par Light,Spider Light,DMX Controller and so on.

If you are interested in any of our products or would like to discuss a custom order, please feel free to contact us.