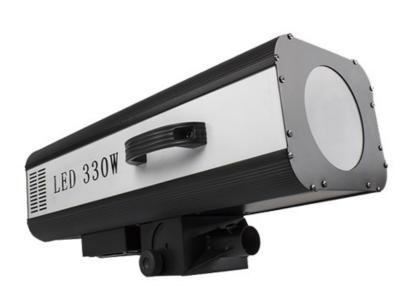

#### More Images

**Products Description** 

330w 350w led automatic follow spot lighting for wedding stage light use

Products Name 330w 350w led automatic follow spot lighting for wedding stage

light use

Model Number HM-S330

Power consumption 450W

Light source 330W led

Application disco, bar, stage, wedding, club.

Material Aluminum

Protection level IP20

Control mode DMX512, Master-slave, Auto Run, Sound active

Function Manual focus, aperture, strobe