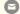

#### More Images

**Products Description** 

330w 350w led automatic follow spot lighting for wedding stage light use

Products Name 330w 350w led automatic follow spot lighting for wedding stage

light use

Model Number HM-S330

Power consumption 450W

Light source 330W led

Application disco, bar, stage, wedding, club.

Material Aluminum

Protection level IP20

Control mode DMX512, Master-slave, Auto Run, Sound active

Function Manual focus, aperture, strobe

Dimmer 0-100% Dimming

Packing size 72\*51\*47cm+64\*15\*15cm

Weight 15KG