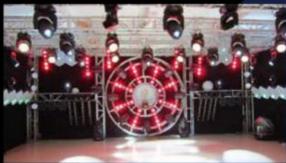

#### More Images

**Products Description** 

330w 350w led automatic follow spot lighting for wedding stage light use

Products Name 330w 350w led automatic follow spot lighting for wedding stage

light use

Model Number HM-S330

Power consumption 450W

Light source 330W led

Application disco, bar, stage, wedding, club.

Material Aluminum

Protection level IP20

Control mode DMX512, Master-slave, Auto Run, Sound active

Function Manual focus, aperture, strobe