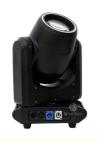

# Disco stage 100w led beam moving head with LED Movinghead Lighting

## **Products Description**

Products Name Homei disco stage 100w led beam moving head with LED

Movinghead Lighting

Model Number HM-M100B

Power consumption 250W

Color wheel 7colors+open

Application disco, bar,stage,wedding,club.

Patterns 8 fixed gobo+open, 6 rotation gobo+open

Prism 3 prism

Display LCD display

Control mode DMX512, Master-slave, Auto Run, Sound active

Channel 16/14/12/10CH

Dimmer 0-100% Dimming

Packing size 53\*43\*35cm(1PC/CTN)