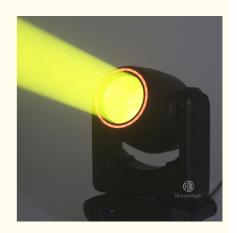

# Disco Stage 100W LED Moving Head Wash Light With LED Movinghead Lighting

### **Product Specification**

• Color Temperature(CCT): 3500-7500K

• Lamp Luminous 200

Efficiency(lm/w):

Color Rendering Index(Ra): 90Support Dimmer: Yes

• Lighting Solutions Service: 24hours Online Services

Lifespan (hours): 50000
Working Time (hours): 50000
Product Weight kg: 12.5
Type: Spotlights

Input Voltage(V): AC90-240v/50-60Hz

Lamp Luminous Flux(Im): 8600
CRI (Ra>): 90
Working Temperature(°C): -22 - 85
Working Lifetime(Hour): 50000