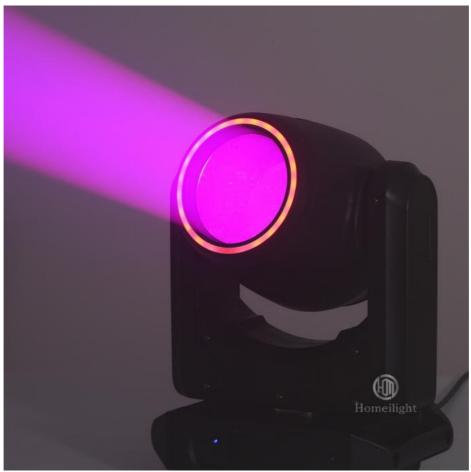

# Disco stage 100w led beam moving head with LED Movinghead Lighting

## **Products Description**

Products Name Homei disco stage 100w led beam moving head with LED

Movinghead Lighting

Model Number HM-M100B

Power consumption 250W

Color wheel 7colors+open

Application disco, bar,stage,wedding,club.

Patterns 8 fixed gobo+open, 6 rotation gobo+open

Prism 3 prism

Display LCD display

Control mode DMX512, Master-slave, Auto Run, Sound active

Channel 16/14/12/10CH

Dimmer 0-100% Dimming

Packing size 53\*43\*35cm(1PC/CTN)