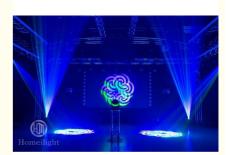

ting

#### **Basic Information**

Place of Origin: Guangdong, China

Brand Name: Homei

Certification: CE,CE, ROHS, SGS, TUV

Model Number: HM-M100WMinimum Order Quantity: 2 pieces

Packaging Details: carton box or flight case

Delivery Time: 5-8 works day

Payment Terms: T/T, Western Union,paypal
 Supply Ability: 5000 Piece/Pieces per Month



### **Product Specification**

• Color Temperature(CCT): 3500-7500K

• Lamp Luminous 200

Efficiency(lm/w):

Color Rendering Index(Ra): 90Support Dimmer: Yes

• Lighting Solutions Service: 24hours Online Services

Lifespan (hours): 50000
Working Time (hours): 50000
Product Weight kg: 12.5
Type: Spotlights

Input Voltage(V): AC90-240v/50-60Hz

Lamp Luminous Flux(Im): 8600
CRI (Ra>): 90
Working Temperature(°C): -22 - 85
Working Lifetime(Hour): 50000



#### More Images



#### **Product Description**

# Disco stage 100w led beam moving head with LED Movinghead Lighting

## **Products Description**

Products Name Homei disco stage 100w led beam moving head with LED

Movinghead Lighting

Model Number HM-M100B

Power consumption 250W

Color wheel 7colors+open

Application disco, bar,stage,wedding,club.

Patterns 8 fixed gobo+open, 6 rotation gobo+open

Prism 3 prism

Display LCD display

Control mode DMX512, Master-slave, Auto Run, Sound active

Channel 16/14/12/10CH

Dimmer 0-100% Dimming

Packing size 53\*43\*35cm(1PC/CTN)

Weight 14.5KG







2nd Floor, No.1 Industrial Street, Yanger Village, Huadu istrict, Guangzhou, China