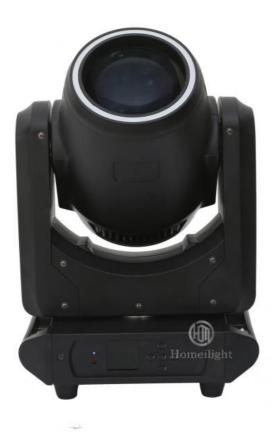

# Disco stage 100w led beam moving head with LED Movinghead Lighting

## **Products Description**

Products Name Homei disco stage 100w led beam moving head with LED

Movinghead Lighting

Model Number HM-M100B

Power consumption 250W

Color wheel 7colors+open

Application disco, bar,stage,wedding,club.

Patterns 8 fixed gobo+open, 6 rotation gobo+open

Prism 3 prism

Display LCD display

Control mode DMX512, Master-slave, Auto Run, Sound active

Channel 16/14/12/10CH

Dimmer 0-100% Dimming

Packing size 53\*43\*35cm(1PC/CTN)

Weight 14.5KG

2nd Floor, No.1 Industrial Street, Yanger Village, Huadu istrict, Guangzhou, China