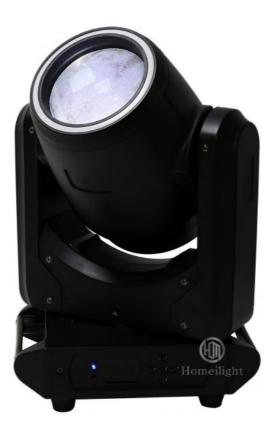

urs): 50000
Product Weight kg: 12.5
Type: Spotlights

Input Voltage(V): AC90-240v/50-60Hz

Lamp Luminous Flux(Im): 8600
CRI (Ra>): 90
Working Temperature(°C): -22 - 85
Working Lifetime(Hour): 50000



#### More Images



#### **Product Description**

# Disco stage 100w led beam moving head with LED Movinghead Lighting

## **Products Description**

Products Name Homei disco stage 100w led beam moving head with LED

Movinghead Lighting

Model Number HM-M100B

Power consumption 250W

Color wheel 7colors+open

Application disco, bar,stage,wedding,club.

Patterns 8 fixed gobo+open, 6 rotation gobo+open

Prism 3 prism

Display LCD display

Control mode DMX512, Master-slave, Auto Run, Sound active

Channel 16/14/12/10CH

Dimmer 0-100% Dimming

Packing size 53\*43\*35cm(1PC/CTN)

Weight 14.5KG







2nd Floor, No.1 Industrial Street, Yanger Village, Huadu istrict, Guangzhou, China