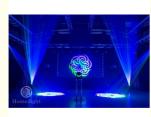

of Origin:
- Guangdong, China
- Brand Name:
- Homei
- CE,CE, ROHS, SGS, TUV Certification:
- Minimum Order Quantity:
- Delivery Time:
- Payment Terms:
- Supply Ability:

Our Product Introduction

for more products please visit us on discostagelight.com



- T/T, Western Union,paypal
- 100pcs per day



### **Product Specification**

- Color Temperature(CCT): 3500-7500K
- Lamp Luminous 200 Efficiency(Im/w):
- Color Rendering Index(Ra): 90
- Support Dimmer:
- Lighting Solutions Service: 24hours Online Services

Yes

50000

8600

90

- Lifespan (hours):
- 50000 • Working Time (hours):
- Product Weight kg : 12.5
- Type: Spotlights
- AC90-240v/50-60Hz Input Voltage(V):
- Lamp Luminous Flux(Im):
- CRI (Ra>):
- Working Temperature(°C): -22 85
- Working Lifetime(Hour): 50000



#### More Images



# New arrival 100W rotation gobo LED beam moving head lighting for club dj wedding

**Products Description** 

| Products Name     | Homei new arrival 100W rotation gobo LED beam moving head lighting for club dj wedding |
|-------------------|----------------------------------------------------------------------------------------|
| Model Number      | НМ-М100В                                                                               |
| Power consumption | 250W                                                                                   |
| Color wheel       | 7colors+open                                                                           |
| Application       | disco, bar,stage,wedding,club.                                                         |
| Patterns          |