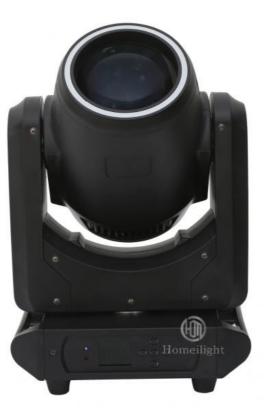

#### More Images

# New arrival 100W rotation gobo LED beam moving head lighting for club dj wedding

**Products Description** 

| Products Name     | Homei new arrival 100W rotation gobo LED beam moving head lighting for club dj wedding |
|-------------------|----------------------------------------------------------------------------------------|
| Model Number      | НМ-М100В                                                                               |
| Power consumption | 250W                                                                                   |
| Color wheel       | 7colors+open                                                                           |
| Application       | disco, bar,stage,wedding,club.                                                         |
| Patterns          | 8 fixed gobo+open, 6 rotation gobo+open                                                |
| Prism             | 3 prism                                                                                |
| Display           | LCD display                                                                            |
| Control mode      | DMX512, Master-slave, Auto Run, Sound active                                           |
| Channel           | 16/14/12/10CH                                                                          |
| Dimmer            | 0-100% Dimming                                                                         |
|                   |                                                                                        |