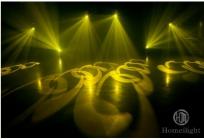

formation**

- Place of Origin:
- Guangdong, China
- Brand Name:
- Homei
- CE,CE, ROHS, SGS, TUV Certification:
- Minimum Order Quantity:
- Delivery Time:
- Payment Terms:
- Supply Ability:

Our Product Introduction

for more products please visit us on discostagelight.com



- T/T, Western Union,paypal
- 100pcs per day



### **Product Specification**

- Color Temperature(CCT): 3500-7500K
- Lamp Luminous 200 Efficiency(Im/w):
- Color Rendering Index(Ra): 90
- Support Dimmer:
- Lighting Solutions Service: 24hours Online Services

Yes

50000

8600

90

- Lifespan (hours):
- 50000 • Working Time (hours):
- Product Weight kg : 12.5
- Type: Spotlights
- AC90-240v/50-60Hz Input Voltage(V):
- Lamp Luminous Flux(Im):
- CRI (Ra>):
- Working Temperature(°C): -22 85
- Working Lifetime(Hour): 50000



#### More Images



# New arrival 100W rotation gobo LED beam moving head lighting for club dj wedding

**Products Description** 

| Products Name     | Homei new arrival 100W rotation gobo LED beam moving head lighting for club dj wedding |
|-------------------|----------------------------------------------------------------------------------------|
| Model Number      | НМ-М100В                                                                               |
| Power consumption | 250W                                                                                   |
| Color wheel       | 7colors+open                                                                           |
| Application       | disco, bar,stage,wedding,club.                                                         |
|