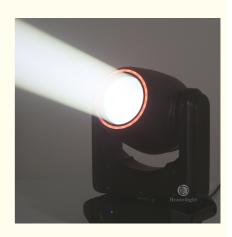

## New arrival 100W rotation gobo LED beam moving head lighting for club dj wedding

# New arrival 100W rotation gobo LED beam moving head lighting for club dj wedding

**Products Description** 

| Products Name     | Homei new arrival 100W rotation gobo LED beam moving head lighting for club dj wedding |
|-------------------|----------------------------------------------------------------------------------------|
| Model Number      | НМ-М100В                                                                               |
| Power consumption | 250W                                                                                   |
| Color wheel       | 7colors+open                                                                           |
| Application       | disco, bar,stage,wedding,club.                                                         |
| Patterns          | 8 fixed gobo+open, 6 rotation gobo+open                                                |
| Prism             | 3 prism                                                                                |
| Display           | LCD display                                                                            |
| Control mode      | DMX512, Master-slave, Auto Run, Sound active                                           |
| Channel           | 16/14/12/10CH                                                                          |
| Dimmer            | 0-100% Dimming                                                                         |
|                   |                                                                                        |