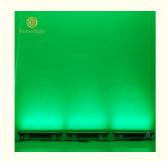

# **Event Decoration 18pcs RGB 3in1 Wall Washer Stage Light For Church Wedding DMX Stable LED Night Club Light Bar**

#### **Products Description**

Light source 18pcs×3W (RGB 3in1 LED)

Light angle 15°, 25°, 45° optional

Color temperature 3200K~7000K linear adjustment

Channel mode 7CHS

Function DMX512, self-propelled,master-slave, voice control

Waterproof grade IP65,Great for weddings, banquets, gardens, parks, building decoration

Power 180 Watts

Protection level IP65

Internal dimensions 1050×130×150 mm