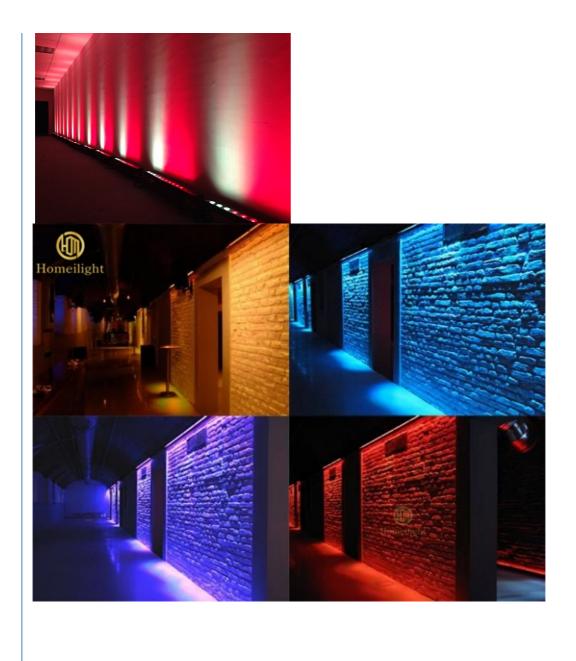

25°, 45° optional

Color temperature 3200K~7000K linear adjustment

Channel mode 7CHS

Function DMX512, self-propelled,master-slave, voice control

Waterproof grade IP65,Great for weddings, banquets, gardens, parks, building decoration

Power 180 Watts

Protection level IP65

Internal dimensions 1050×130×150 mm

### PRODUCT SPECIFICATIONS



- Aluminum Shell, Stable and waterproof
- ② Equipped with power input and output lines and signal input and output lines, multiple machines can be connected and controlled by the console at the same time, saving time and labor!
- ③ The light has a built-in motherboard, no need to connect an additional power supply box.
- Using imported lamp,no problem in using it for a long time.
- Soft silicone buttons, comfortable to touch, block water and oil.











### **Recommend Products**

Customer Feedback



# **COMPANY PROFILE**

2000 m² + Factory base/5 Engineer/Top 500 China brand



Established in 2008, Guangzhou HOMEILIGHT is a manufacturer .We are the first manufacturer for producing led star curtain in China.we also focus on led dance floor, moving head Beam ,led par uplights for more than 15 years. Homei light has a professional team in research, development, production and sales. there are 20 major domestic TV stations cooperate with us for many years like Hunan TV station, Jiangsu TV stations, An hui province theater and so on.







Also we have dealer in United Kingdom, Germany, USA and Australia .all of our products passed CE,Rohs,SGS,TUV certificate. We update **more than 80 kinds** of products to meet the market need. In th