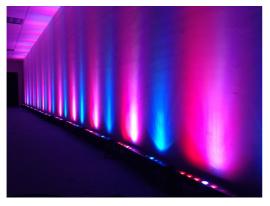

# **Event Decoration 18pcs RGB 3in1 Wall Washer Stage Light For Church Wedding DMX Stable LED Night Club Light Bar**

Waterproof grade IP65,Great for weddings, banquets, gardens, parks, building decoration

Power 180 Watts

Protection level IP65

Internal dimensions 1050×130×150 mm