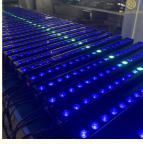

### More Images

• Channel:

#### **Products Description**

Light source 18pcs×3W (RGB 3in1 LED)

Light angle 15°, 25°, 45° optional

Color temperature 3200K~7000K linear adjustment

Channel mode 7CHS

Function DMX512, self-propelled,master-slave, voice control

Waterproof grade IP65,Great for weddings, banquets, gardens, parks, building decoration

Power 180 Watts

Protection level IP65

Internal dimensions 1050×130×150 mm