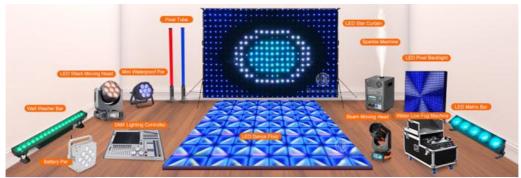

#### **Basic Information**

Guangdong, China . Place of Origin:

. Brand Name: homei HM-B18 Model Number: Minimum Order Quantity: 2 pieces

• Price: \$60.00/pieces 2-6 pieces



#### **Product Specification**

Material: Aluminum Voltage: 110-240v

18\*3w RGB 3in1 . Light Source: 15°/25°/45° • Lens:

7CH • Control Mode: DMX512/master-slave/sound/auto

• Power: 180w Waterproof Level: lp65 10\*9\*17cm • Product Size: • Net Weight: 8kg • Gross Weight: 15kg



### More Images

• Channel:









# **Event Decoration 18pcs RGB 3in1 Wall Washer Stage Light For Church Wedding DMX Stable LED Night Club Light Bar**





#### **Products Description**

Light source 18pcs×3W (RGB 3in1 LED)

Light angle 15°, 25°, 45° optional

Color temperature 3200K~7000K linear adjustment

Channel mode 7CHS

Function DMX512, self-propelled,master-slave, voice control

Waterproof grade IP65,Great for weddings, banquets, gardens, parks, building decoration

Power 180 Watts

Protection level IP65

Internal dimensions 1050×130×150 mm

### PRODUCT SPECIFICATIONS



- Aluminum Shell, Stable and waterproof
- ② Equipped with power input and output lines and signal input and output lines, multiple machines can be connected and controlled by the console at the same time, saving time and labor!
- ③ The light has a built-in motherboard, no need to connect an additional power supply box.
- Using imported lamp,no problem in using it