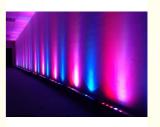

# **Event Decoration 18pcs RGB 3in1 Wall Washer Stage Light For Church Wedding DMX Stable LED Night Club Light Bar**

#### **Products Description**

Light source 18pcs×3W (RGB 3in1 LED)

Light angle 15°, 25°, 45° optional

Color temperature 3200K~7000K linear adjustment

Channel mode 7CHS

Function DMX512, self-propelled,master-slave, voice control

Waterproof grade IP65,Great for weddings, banquets, gardens, parks, building decoration

Power 180 Watts

Protection level IP65

Internal dimensions 1050×130×150 mm