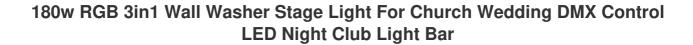

# **Event Decoration 18pcs RGB 3in1 Wall Washer Stage Light For Church Wedding DMX Stable LED Night Club Light Bar**

#### **Products Description**

Light source 18pcs×3W (RGB 3in1 LED)

Light angle 15°, 25°, 45° optional

Color temperature 3200K~7000K linear adjustment

Channel mode 7CHS

Function DMX512, self-propelled,master-slave, voice control

Waterproof grade IP65,Great for weddings, banquets, gardens, parks, building decoration

Power 180 Watts

Protection level IP65

Internal dimensions 1050×130×150 mm