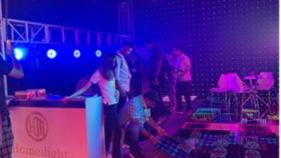

# **Event Decoration 18pcs RGB 3in1 Wall Washer Stage Light For Church Wedding DMX Stable LED Night Club Light Bar**

Waterproof grade IP65,Great for weddings, banquets, gardens, parks, building decoration

Power 180 Watts

Protection level IP65

Internal dimensions 1050×130×150 mm