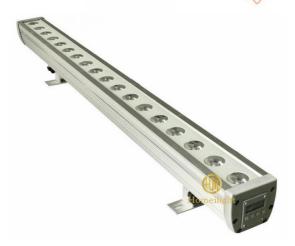

# **Event Decoration 18pcs RGB 3in1 Wall Washer Stage Light For Church Wedding DMX Stable LED Night Club Light Bar**

#### **Products Description**

Light source 18pcs×3W (RGB 3in1 LED)

Light angle 15°, 25°, 45° optional

Color temperature 3200K~7000K linear adjustment

Channel mode 7CHS

Function DMX512, self-propelled,master-slave, voice control

Waterproof grade IP65,Great for weddings, banquets, gardens, parks, building decoration

Power 180 Watts

Protection level IP65

Internal dimensions 1050×130×150 mm

### PRODUCT SPECIFICATIONS

- Aluminum Shell, Stable and waterproof
- ② Equipped with power input and output lines and signal input and output lines, multiple machines can be connected and controlled by the console at the same time, saving time and labor!
- ③ The light has a built-in motherboard, no need to connect an additional power supply box.
- Using imported lamp,no problem in using it for a long time.
- Soft silicone buttons, comfortable to touch, block water and oil.