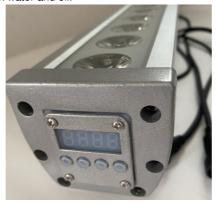

### PRODUCT SPECIFICATIONS

- Aluminum Shell, Stable and waterproof
- ② Equipped with power input and output lines and signal input and output lines, multiple machines can be connected and controlled by the console at the same time, saving time and labor!
- ③ The light has a built-in motherboard, no need to connect an additional power supply box.
- Using imported lamp,no problem in using it for a long time.
- Soft silicone buttons, comfortable to touch, block water and oil.