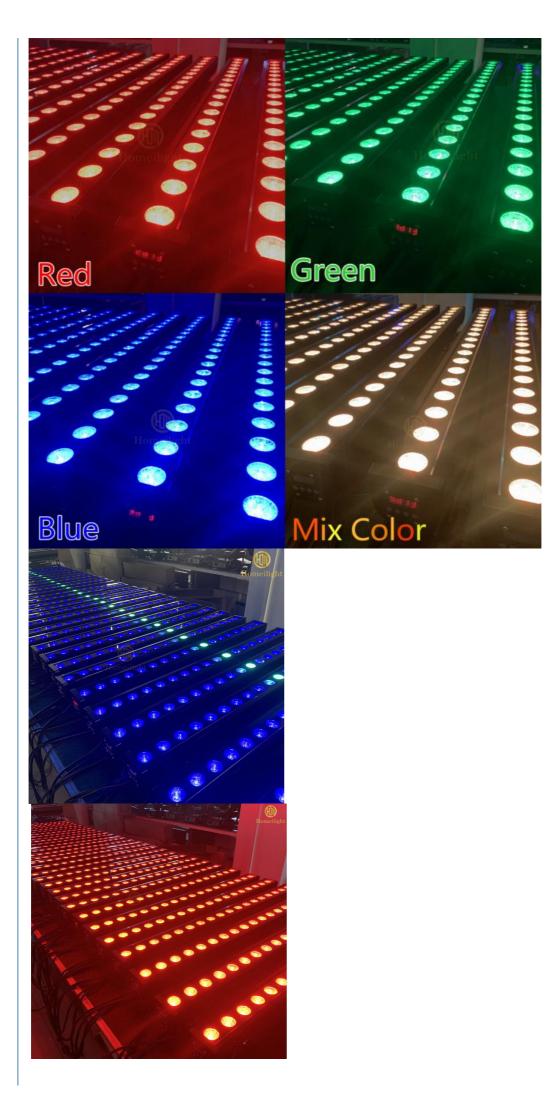

°, 45° optional

Color temperature 3200K~7000K linear adjustment

Channel mode 7CHS

Function DMX512, self-propelled,master-slave, voice control

Waterproof grade IP65,Great for weddings, banquets, gardens, parks, building decoration

Power 180 Watts

Protection level IP65

Internal dimensions 1050×130×150 mm

### PRODUCT SPECIFICATIONS



- Aluminum Shell, Stable and waterproof
- ② Equipped with power input and output lines and signal input and output lines, multiple machines can be connected and controlled by the console at the same time, saving time and labor!
- ③ The light has a built-in motherboard, no need to connect an additional power supply box.
- Using imported lamp,no problem in using it for a long time.
- Soft silicone buttons, comfortable to touch, block water and oil.











### **Recommend Products**

Customer Feedback



# **COMPANY PROFILE**

2000 m² + Factory base/5 Engineer/Top 500 China brand



Established in 2008, Guangzhou HOMEILIGHT is a manufacturer .We are the first manufacturer for producing led star curtain in China.we also focus on led dance floor, moving head Beam ,led par uplights for more than 15 years. Homei light has a professional team in research, development, production and sales. there are 20 major domestic TV stations cooperate with us for many years like Hunan TV station, Jiangsu TV stations, An hui province theater and so on.







Also we have dealer in United Kingdom, Germany, USA and Australia .all of our products passed CE,Rohs,SGS,TUV certificate. We update **more than 80 kinds** of products to meet the market need. In the