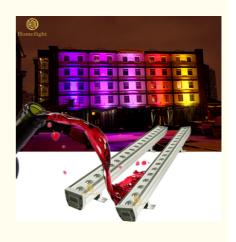

Waterproof grade IP65,Great for weddings, banquets, gardens, parks, building decoration

Power 180 Watts

Protection level IP65

Internal dimensions 1050×130×150 mm

### PRODUCT SPECIFICATIONS

- Aluminum Shell, Stable and waterproof
- ② Equipped with power input and output lines and signal input and output lines, multiple machines can be connected and controlled by the console at the same time, saving time and labor!
- ③ The light has a built-in motherboard, no need to connect an additional power supply box.
- Using imported lamp,no problem in using it for a long time.
- Soft silicone buttons, comfortable to touch, block water and oil.