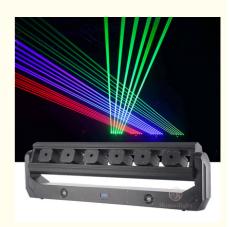

### 6 Eyes Heads Moving Laser Light DMX Pixel DJ Beam Laser Bar for Night **Club RGB**

# 6 Eyes Heads Moving Laser Light DMX Pixel DJ Beam Laser Bar for Night Club RGB

## **Products Description**

| Products Name     | 6 Eyes Heads Moving Laser Light DMX Pixel DJ Beam Laser Bar for<br>Night Club RGB                                  |
|-------------------|--------------------------------------------------------------------------------------------------------------------|
| Model Number      | HM-L6                                                                                                              |
| Power consumption | 180W                                                                                                               |
| Input Power       | AC100-240V, 50/60Hz                                                                                                |
| Application       | disco, bar,stage,wedding,club.                                                                                     |
| Light source      | Green 520nm, Red 638nm, Blue 450nm                                                                                 |
| Control Mode      | DMX512; sound active; auto run, Master/slave                                                                       |
| Channel           | 11/26/38CH                                                                                                         |
| Laser system      | Precision stepper motor scanning system,<br>the Y-axis swings 240 degrees,<br>and the X-axis laser head can swing. |
| LED color         | R/G/B/RGB 3in1                                                                                                     |