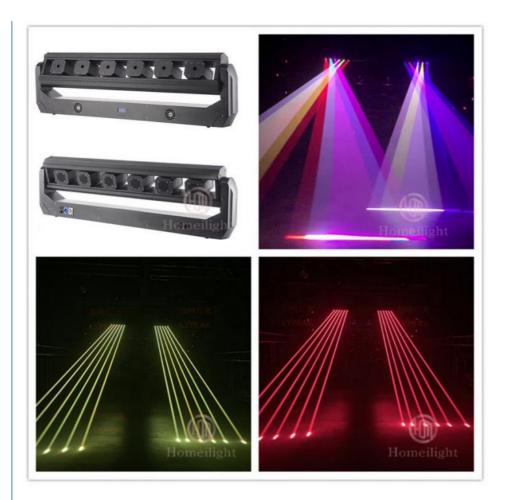

### 6 Eyes Heads Moving Laser Light DMX Pixel DJ Beam Laser Bar for Night **Club RGB**

# 6 Eyes Heads Moving Laser Light DMX Pixel DJ Beam Laser Bar for Night Club RGB

## **Products Description**

| Products Name     | 6 Eyes Heads Moving Laser Light DMX Pixel DJ Beam Laser Bar for<br>Night Club RGB                                  |
|-------------------|--------------------------------------------------------------------------------------------------------------------|
| Model Number      | HM-L6                                                                                                              |
| Power consumption | 180W                                                                                                               |
| Input Power       | AC100-240V, 50/60Hz                                                                                                |
| Application       | disco, bar,stage,wedding,club.                                                                                     |
| Light source      | Green 520nm, Red 638nm, Blue 450nm                                                                                 |
| Control Mode      | DMX512; sound active; auto run, Master/slave                                                                       |
| Channel           | 11/26/38CH                                                                                                         |
| Laser system      | Precision stepper motor scanning system,<br>the Y-axis swings 240 degrees,<br>and the X-axis laser head can swing. |
| LED color         | R/G/B/RGB 3in1                                                                                                     |