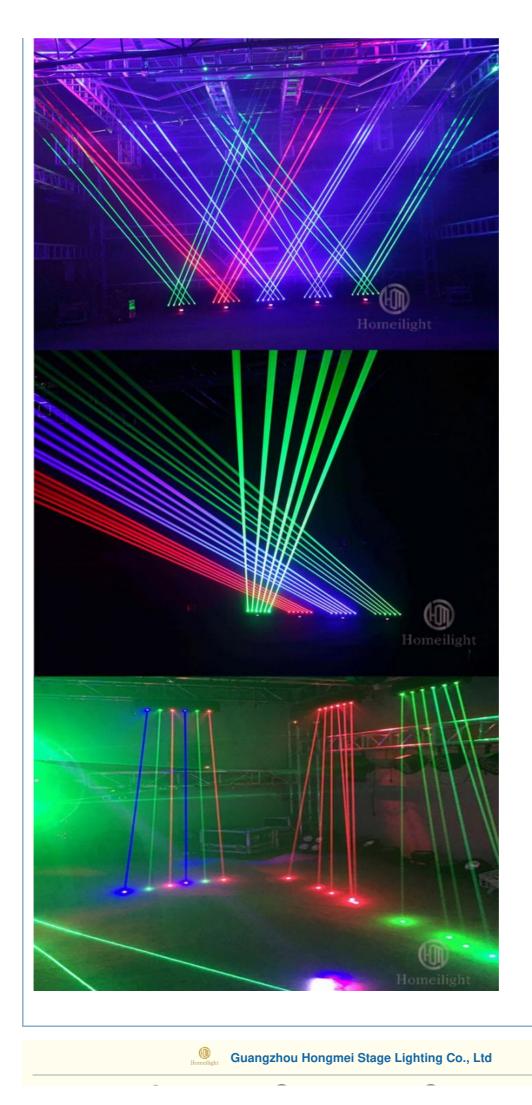

wedding,club.                                                                                     |
| Light source      | Green 520nm, Red 638nm, Blue 450nm                                                                                 |
| Control Mode      | DMX512; sound active; auto run, Master/slave                                                                       |
| Channel           | 11/26/38CH                                                                                                         |
| Laser system      | Precision stepper motor scanning system,<br>the Y-axis swings 240 degrees,<br>and the X-axis laser head can swing. |
| LED color         | R/G/B/RGB 3in1                                                                                                     |









2nd Floor, No.1 Industrial Street, Yanger Village, Huadu istrict, Guangzhou, China