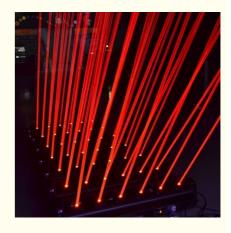

### 6 Eyes Heads Moving Laser Light DMX Pixel DJ Beam Laser Bar for Night **Club RGB**

# 6 Eyes Heads Moving Laser Light DMX Pixel DJ Beam Laser Bar for Night Club RGB

## **Products Description**

| Products Name     | 6 Eyes Heads Moving Laser Light DMX Pixel DJ Beam Laser Bar for<br>Night Club RGB                                  |
|-------------------|--------------------------------------------------------------------------------------------------------------------|
| Model Number      | HM-L6                                                                                                              |
| Power consumption | 180W                                                                                                               |
| Input Power       | AC100-240V, 50/60Hz                                                                                                |
| Application       | disco, bar,stage,wedding,club.                                                                                     |
| Light source      | Green 520nm, Red 638nm, Blue 450nm                                                                                 |
| Control Mode      | DMX512; sound active; auto run, Master/slave                                                                       |
| Channel           | 11/26/38CH                                                                                                         |
| Laser system      | Precision stepper motor scanning system,<br>the Y-axis swings 240 degrees,<br>and the X-axis laser head can swing. |
| LED color         | R/G/B/RGB 3in1                                                                                                     |