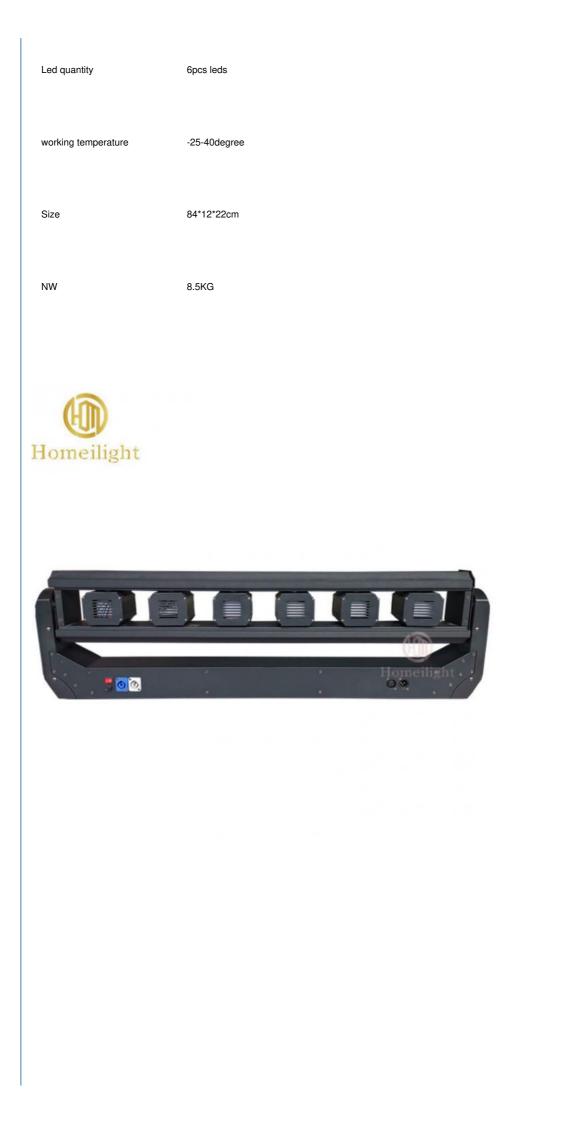

#### **Product Specification**

- Color Temperature(CCT): 3200-6500K
- Lamp Luminous 200 Efficiency(Im/w):
- Color Rendering Index(Ra): 90
- Support Dimmer:
- Lighting Solutions Service: Laser Light
- Lifespan (hours):
- Working Time (hours): 50000
- Product Weight kg :
- LASER LIGHTS • Type:
- AC110V ~ AC230V ±10% Input Voltage(V):
- Lamp Luminous Flux(Im): 9450
- CRI (Ra>):
- Working Temperature(°C): -24 85
- Working Lifetime(Hour): 100000

## **Products Description**

| Products Name     | 6 Eyes Heads Moving Laser Light DMX Pixel DJ Beam Laser Bar for<br>Night Club RGB                                  |
|-------------------|--------------------------------------------------------------------------------------------------------------------|
| Model Number      | HM-L6                                                                                                              |
| Power consumption | 180W                                                                                                               |
| Input Power       | AC100-240V, 50/60Hz                                                                                                |
| Application       | disco, bar,stage,wedding,club.                                                                                     |
| Light source      | Green 520nm, Red 638nm, Blue 450nm                                                                                 |
| Control Mode      | DMX512; sound active; auto run, Master/slave                                                                       |
| Channel           | 11/26/38CH                                                                                                         |
| Laser system      | Precision stepper motor scanning system,<br>the Y-axis swings 240 degrees,<br>and the X-axis laser head can swing. |
| LED color         | R/G/B/RGB 3in1                                                                                                     |