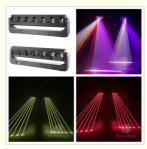

#### More Images

### 6 Eyes Heads Moving Laser Light DMX Pixel DJ Beam Laser Bar for Night **Club RGB**

# 6 Eyes Heads Moving Laser Light DMX Pixel DJ Beam Laser Bar for Night Club RGB