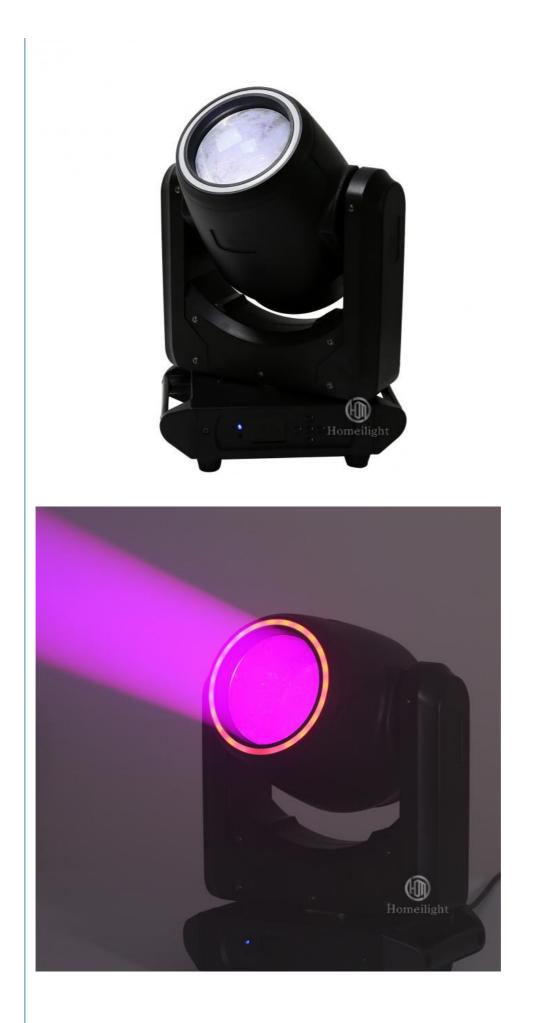

## 100W LED Moving Head Wash Luces DJ Lighting RGB 3in1 Ring Control Spot Moving Mini Beam Light

# New Arrival 100W Led Moving Head Luces DJ Lighting RGB 3in1 Ring Control Spot Moving Mini Beam Light

**Products Description** 

| Products Name<br>Model Number | Homei 100W Led Moving Head Luces DJ Lighting RGB 3in1<br>Ring Control Spot Moving Mini Beam Light<br>HM-M100B |
|-------------------------------|---------------------------------------------------------------------------------------------------------------|
| Power consumption             | 250W                                                                                                          |
| Color wheel                   | 7colors+open                                                                                                  |
| Application                   | disco, bar,stage,wedding,club.                                                                                |
| Patterns                      | 8 fixed gobo+open, 6 rotation gobo+open                                                                       |
| Prism                         | 3 prism                                                                                                       |
| Display                       | LCD display                                                                                                   |
| Control mode                  | DMX512, Master-slave, Auto Run, Sound active                                                                  |
| Channel                       | 16/14/12/10CH                                                                                                 |
| Dimmer                        | 0-100% Dimming                                                                                                |
| Packing size                  | 53*43*35cm(1PC/CTN)                                                                                           |
| Weight                        | 14.5KG                                                                                                        |