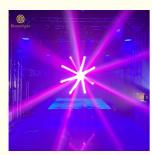

# New Arrival 100W Led Moving Head Luces DJ Lighting RGB 3in1 Ring Control Spot Moving Mini Beam Light

**Products Description** 

| Products Name<br>Model Number | Homei 100W Led Moving Head Luces DJ Lighting RGB 3in1<br>Ring Control Spot Moving Mini Beam Light<br>HM-M100B |
|-------------------------------|---------------------------------------------------------------------------------------------------------------|
| Power consumption             | 250W                                                                                                          |
| Color wheel                   | 7colors+open                                                                                                  |
| Application                   | disco, bar,stage,wedding,club.                                                                                |
| Patterns                      | 8 fixed gobo+open, 6 rotation gobo+open                                                                       |
| Prism                         | 3 prism                                                                                                       |
| Display                       | LCD display                                                                                                   |
| Control mode                  | DMX512, Master-slave, Auto Run, Sound active                                                                  |
| Channel                       | 16/14/12/10CH                                                                                                 |
| Dimmer                        | 0-100% Dimming                                                                                                |
| Packing size                  | 53*43*35cm(1PC/CTN)                                                                                           |
| Weight                        | 14.5KG                                                                                                        |