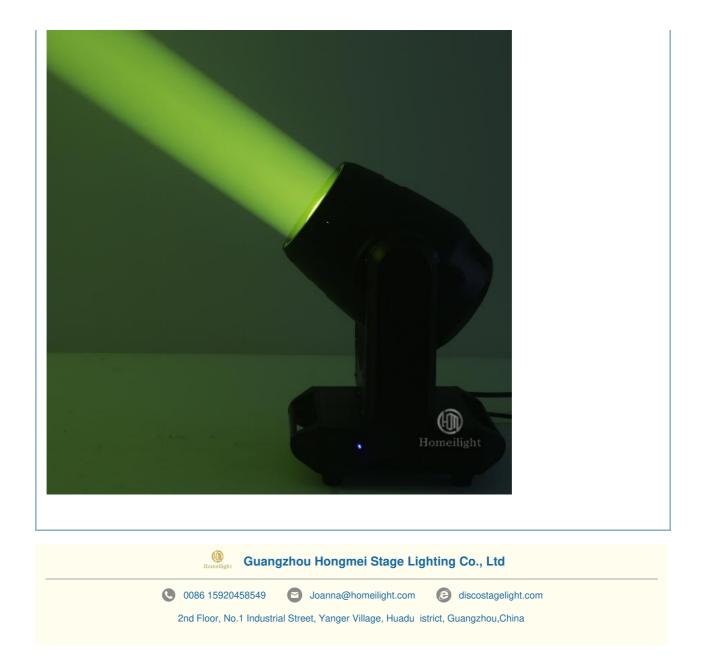

## 100W LED Moving Head Wash Luces DJ Lighting RGB 3in1 Ring Control Spot Moving Mini Beam Light

# New Arrival 100W Led Moving Head Luces DJ Lighting RGB 3in1 Ring Control Spot Moving Mini Beam Light

**Products Description** 

| Products Name<br>Model Number | Homei 100W Led Moving Head Luces DJ Lighting RGB 3in1<br>Ring Control Spot Moving Mini Beam Light<br>HM-M100B |
|-------------------------------|---------------------------------------------------------------------------------------------------------------|
| Power consumption             | 250W                                                                                                          |
| Color wheel                   | 7colors+open                                                                                                  |
| Application                   | disco, bar,stage,wedding,club.                                                                                |
| Patterns                      | 8 fixed gobo+open, 6 rotation gobo+open                                                                       |
| Prism                         | 3 prism                                                                                                       |
| Display                       | LCD display                                                                                                   |
| Control mode                  | DMX512, Master-slave, Auto Run, Sound active                                                                  |
| Channel                       | 16/14/12/10CH                                                                                                 |
| Dimmer                        | 0-100% Dimming                                                                                                |
| Packing size                  | 53*43*35cm(1PC/CTN)                                                                                           |
| Weight                        | 14.5KG                                                                                                        |