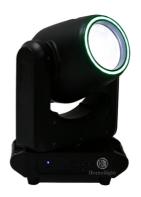

## 100W LED Moving Head Wash Luces DJ Lighting RGB 3in1 Ring Control Spot Moving Mini Beam Light

# New Arrival 100W Led Moving Head Luces DJ Lighting RGB 3in1 Ring Control Spot Moving Mini Beam Light

**Products Description** 

| Products Name<br>Model Number | Homei 100W Led Moving Head Luces DJ Lighting RGB 3in1<br>Ring Control Spot Moving Mini Beam Light<br>HM-M100B |
|-------------------------------|---------------------------------------------------------------------------------------------------------------|
| Power consumption             | 250W                                                                                                          |
| Color wheel                   | 7colors+open                                                                                                  |
| Application                   | disco, bar,stage,wedding,club.                                                                                |
| Patterns                      | 8 fixed gobo+open, 6 rotation gobo+open                                                                       |
| Prism                         | 3 prism                                                                                                       |
| Display                       | LCD display                                                                                                   |
| Control mode                  | DMX512, Master-slave, Auto Run, Sound active                                                                  |
| Channel                       | 16/14/12/10CH                                                                                                 |
| Dimmer                        | 0-100% Dimming                                                                                                |
| Packing size                  | 53*43*35cm(1PC/CTN)                                                                                           |
| Weight                        | 14.5KG                                                                                                        |