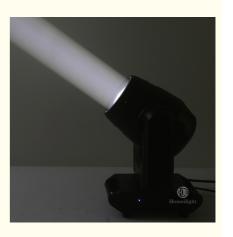

## 100W LED Moving Head Wash Luces DJ Lighting RGB 3in1 Ring Control Spot Moving Mini Beam Light

# New Arrival 100W Led Moving Head Luces DJ Lighting RGB 3in1 Ring Control Spot Moving Mini Beam Light

**Products Description** 

| Products Name<br>Model Number | Homei 100W Led Moving Head Luces DJ Lighting RGB 3in1<br>Ring Control Spot Moving Mini Beam Light<br>HM-M100B |
|-------------------------------|---------------------------------------------------------------------------------------------------------------|
| Power consumption             | 250W                                                                                                          |
| Color wheel                   | 7colors+open                                                                                                  |
| Application                   | disco, bar,stage,wedding,club.                                                                                |
| Patterns                      | 8 fixed gobo+open, 6 rotation gobo+open                                                                       |
| Prism                         | 3 prism                                                                                                       |
| Display                       | LCD display                                                                                                   |
| Control mode                  | DMX512, Master-slave, Auto Run, Sound active                                                                  |
| Channel                       | 16/14/12/10CH                                                                                                 |
| Dimmer                        | 0-100% Dimming                                                                                                |
| Packing size                  | 53*43*35cm(1PC/CTN)                                                                                           |
| Weight                        | 14.5KG                                                                                                        |