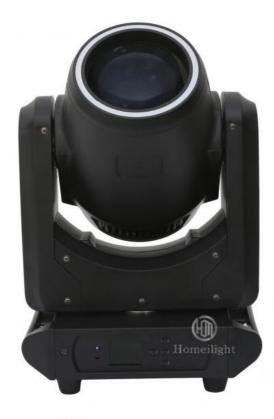

## 100W LED Moving Head Wash Luces DJ Lighting RGB 3in1 Ring Control Spot Moving Mini Beam Light

# New Arrival 100W Led Moving Head Luces DJ Lighting RGB 3in1 Ring Control Spot Moving Mini Beam Light

**Products Description** 

| Products Name<br>Model Number | Homei 100W Led Moving Head Luces DJ Lighting RGB 3in1<br>Ring Control Spot Moving Mini Beam Light<br>HM-M100B |
|-------------------------------|---------------------------------------------------------------------------------------------------------------|
| Power consumption             | 250W                                                                                                          |
| Color wheel                   | 7colors+open                                                                                                  |
| Application                   | disco, bar,stage,wedding,club.                                                                                |
| Patterns                      | 8 fixed gobo+open, 6 rotation gobo+open                                                                       |
| Prism                         | 3 prism                                                                                                       |
| Display                       | LCD display                                                                                                   |
| Control mode                  | DMX512, Master-slave, Auto Run, Sound active                                                                  |
| Channel                       | 16/14/12/10CH                                                                                                 |
| Dimmer                        | 0-100% Dimming                                                                                                |
| Packing size                  | 53*43*35cm(1PC/CTN)                                                                                           |
| Weight                        | 14.5KG                                                                                                        |