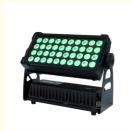

# led wall washer outdoor waterproof strong 40x15W RGBW 4in1 LED flood light

Product name LED40\*15W Flood Lights

Rated power 650w

Input voltage

LED type single 15W four-in-one RGBW LED

Beam angle 20°, 25°, 40°
Average service life ≥50000h

Color Uniform RGBW color mixing system and rainbow effect, creating infinite movement and infinite color variation

AC 100v-240v 50/60Hz

Effects Fast electronic strobe 1-25 Hz

Control channel 4/8 channel mode

Protocol Standard DMX512 protocol

Data connection Sanrui input/output

Display digital display operation panel

Protection class IP 65

Working environment -15 °C  $\sim 45$  °C Product size  $500 \times 471 \times 362$ mm