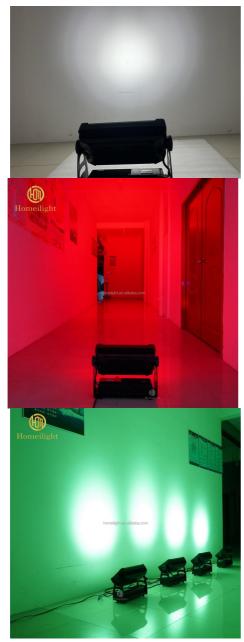

# led wall washer outdoor waterproof strong 40x15W RGBW 4in1 LED flood light

Product name LED40\*15W Flood Lights

Rated power 650w

Input voltage

LED type single 15W four-in-one RGBW LED

Beam angle 20°, 25°, 40°
Average service life ≥50000h

Color Uniform RGBW color mixing system and rainbow effect, creating infinite movement and infinite color variation

AC 100v-240v 50/60Hz

Effects Fast electronic strobe 1-25 Hz

Control channel 4/8 channel mode