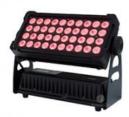

# led wall washer outdoor waterproof strong 40x15W RGBW 4in1 LED flood light

Product name LED40\*15W Flood Lights

Rated power 650w

Input voltage

LED type single 15W four-in-one RGBW LED

Beam angle 20°, 25°, 40°
Average service life ≥50000h

Color Uniform RGBW color mixing system and rainbow effect, creating infinite movement and infinite color variation

AC 100v-240v 50/60Hz

Effects Fast electronic strobe 1-25 Hz

Control channel 4/8 channel mode

Protocol Standard DMX512 protocol

Data connection Sanrui input/output

Display digital display operation panel

Protection class IP 65

Working environment -15 °C  $\sim 45$  °C Product size  $500 \times 471 \times 362$ mm