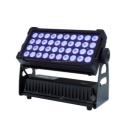

# led wall washer outdoor waterproof strong 40x15W RGBW 4in1 LED flood light

Product name LED40\*15W Flood Lights

Rated power 650w

Input voltage

LED type single 15W four-in-one RGBW LED

Beam angle 20°, 25°, 40°
Average service life ≥50000h

Color Uniform RGBW color mixing system and rainbow effect, creating infinite movement and infinite color variation

AC 100v-240v 50/60Hz

Effects Fast electronic strobe 1-25 Hz

Control channel 4/8 channel mode

Protocol Standard DMX512 protocol

Data connection Sanrui input/output

Display digital display operation panel

Protection class IP 65

Working environment -15 °C  $\sim 45$  °C Product size  $500 \times 471 \times 362$ mm