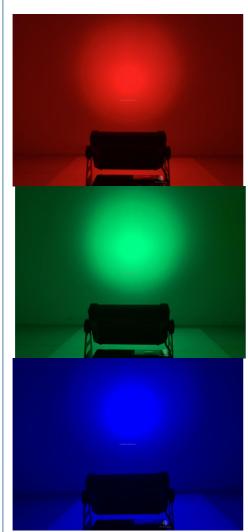

# led wall washer outdoor waterproof strong 40x15W RGBW 4in1 LED flood light

Product name LED40\*15W Flood Lights

Rated power 650w

Input voltage

LED type single 15W four-in-one RGBW LED

Beam angle 20°, 25°, 40°
Average service life ≥50000h

Color Uniform RGBW color mixing system and rainbow effect, creating infinite movement and infinite color variation

AC 100v-240v 50/60Hz

Effects Fast electronic strobe 1-25 Hz

Control channel 4/8 channel mode