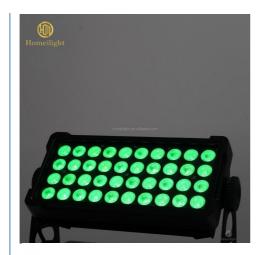

# led wall washer outdoor waterproof strong 40x15W RGBW 4in1 LED flood light

Product name LED40\*15W Flood Lights

Rated power 650w

Input voltage

LED type single 15W four-in-one RGBW LED

Beam angle 20°, 25°, 40°
Average service life ≥50000h

Color Uniform RGBW color mixing system and rainbow effect, creating infinite movement and infinite color variation

AC 100v-240v 50/60Hz

Effects Fast electronic strobe 1-25 Hz

Control channel 4/8 channel mode

Protocol Standard DMX512 protocol

Data connection Sanrui input/output

Display digital display operation panel

Protection class IP 65

Working environment -15 °C  $\sim 45$  °C Product size  $500 \times 471 \times 362$ mm