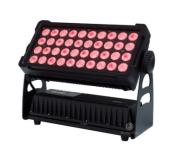

# led wall washer outdoor waterproof strong 40x15W RGBW 4in1 LED flood light

Product name LED40\*15W Flood Lights

Rated power 650w

Input voltage

LED type single 15W four-in-one RGBW LED

Beam angle 20°, 25°, 40°
Average service life ≥50000h

Color Uniform RGBW color mixing system and rainbow effect, creating infinite movement and infinite color variation

AC 100v-240v 50/60Hz

Effects Fast electronic strobe 1-25 Hz

Control channel 4/8 channel mode

Protocol Standard DMX512 protocol

Data connection Sanrui input/output

Display digital display operation panel

Protection class IP 65

Working environment -15 °C  $\sim 45$  °C Product size  $500 \times 471 \times 362$ mm