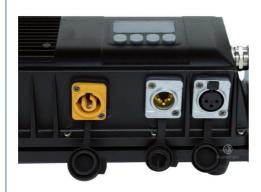

Protocol Standard DMX512 protocol

Data connection Sanrui input/output

Display digital display operation panel

Protection class IP 65

Working environment -15 °C  $\sim 45$  °C Product size  $500 \times 471 \times 362$ mm