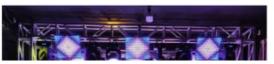

# led wall washer outdoor waterproof strong 40x15W RGBW 4in1 LED flood light

Product name LED40\*15W Flood Lights

Rated power 650w

Input voltage

LED type single 15W four-in-one RGBW LED

Beam angle 20°, 25°, 40°
Average service life ≥50000h

Color Uniform RGBW color mixing system and rainbow effect, creating infinite movement and infinite color variation

AC 100v-240v 50/60Hz

Effects Fast electronic strobe 1-25 Hz

Control channel 4/8 channel mode