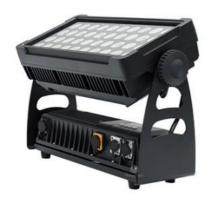

# led wall washer outdoor waterproof strong 40x15W RGBW 4in1 LED flood light

Product name LED40\*15W Flood Lights

Rated power 650w

Input voltage

LED type single 15W four-in-one RGBW LED

Beam angle 20°, 25°, 40°
Average service life ≥50000h

Color Uniform RGBW color mixing system and rainbow effect, creating infinite movement and infinite color variation

AC 100v-240v 50/60Hz

Effects Fast electronic strobe 1-25 Hz

Control channel 4/8 channel mode

Protocol Standard DMX512 protocol

Data connection Sanrui input/output

Display digital display operation panel

Protection class IP 65

Working environment -15 °C  $\sim 45$  °C Product size  $500 \times 471 \times 362$ mm