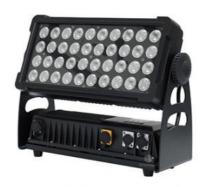

# led wall washer outdoor waterproof strong 40x15W RGBW 4in1 LED flood light

Product name LED40\*15W Flood Lights

Rated power 650w

Input voltage

LED type single 15W four-in-one RGBW LED

Beam angle 20°, 25°, 40°
Average service life ≥50000h

Color Uniform RGBW color mixing system and rainbow effect, creating infinite movement and infinite color variation

AC 100v-240v 50/60Hz

Effects Fast electronic strobe 1-25 Hz

Control channel 4/8 channel mode

Protocol Standard DMX512 protocol

Data connection Sanrui input/output

Display digital display operation panel

Protection class IP 65

Working environment -15 °C  $\sim 45$  °C Product size  $500 \times 471 \times 362$ mm