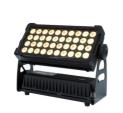

# led wall washer outdoor waterproof strong 40x15W RGBW 4in1 LED flood light

Product name LED40\*15W Flood Lights

Rated power 650w

Input voltage

LED type single 15W four-in-one RGBW LED

Beam angle 20°, 25°, 40°
Average service life ≥50000h

Color Uniform RGBW color mixing system and rainbow effect, creating infinite movement and infinite color variation

AC 100v-240v 50/60Hz

Effects Fast electronic strobe 1-25 Hz

Control channel 4/8 channel mode

Protocol Standard DMX512 protocol

Data connection Sanrui input/output

Display digital display operation panel

Protection class IP 65

Working environment -15 °C  $\sim 45$  °C Product size  $500 \times 471 \times 362$ mm