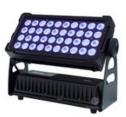

# led wall washer outdoor waterproof strong 40x15W RGBW 4in1 LED flood light

Product name LED40\*15W Flood Lights

Rated power 650w

Input voltage

LED type single 15W four-in-one RGBW LED

Beam angle 20°, 25°, 40°
Average service life ≥50000h

Color Uniform RGBW color mixing system and rainbow effect, creating infinite movement and infinite color variation

AC 100v-240v 50/60Hz

Effects Fast electronic strobe 1-25 Hz

Control channel 4/8 channel mode

Protocol Standard DMX512 protocol

Data connection Sanrui input/output

Display digital display operation panel

Protection class IP 65

Working environment -15 °C  $\sim 45$  °C Product size  $500 \times 471 \times 362$ mm