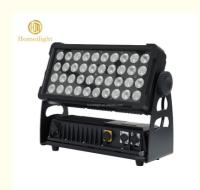

# led wall washer outdoor waterproof strong 40x15W RGBW 4in1 LED flood light

Product name LED40\*15W Flood Lights

Rated power 650w

Input voltage

LED type single 15W four-in-one RGBW LED

Beam angle 20°, 25°, 40°
Average service life ≥50000h

Color Uniform RGBW color mixing system and rainbow effect, creating infinite movement and infinite color variation

AC 100v-240v 50/60Hz

Effects Fast electronic strobe 1-25 Hz

Control channel 4/8 channel mode

Protocol Standard DMX512 protocol

Data connection Sanrui input/output

Display digital display operation panel

Protection class IP 65

Working environment -15 °C  $\sim 45$  °C Product size  $500 \times 471 \times 362$ mm