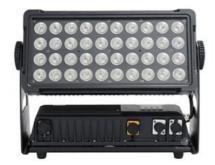

# led wall washer outdoor waterproof strong 40x15W RGBW 4in1 LED flood light

Product name LED40\*15W Flood Lights

Rated power 650w

Input voltage

LED type single 15W four-in-one RGBW LED

Beam angle 20°, 25°, 40°
Average service life ≥50000h

Color Uniform RGBW color mixing system and rainbow effect, creating infinite movement and infinite color variation

AC 100v-240v 50/60Hz

Effects Fast electronic strobe 1-25 Hz

Control channel 4/8 channel mode

Protocol Standard DMX512 protocol

Data connection Sanrui input/output

Display digital display operation panel

Protection class IP 65

Working environment -15 °C  $\sim 45$  °C Product size  $500 \times 471 \times 362$ mm