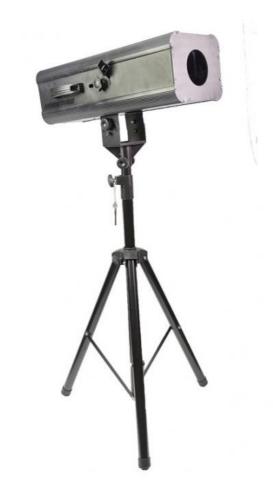

## Aluminum Alloy Edging Shell 440w LED Follow Spot Light for Stage Follow Lighting

Size 70\*33\*31cm

Weight 10KG