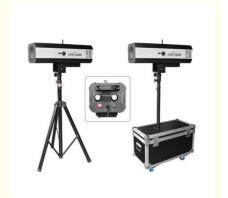

# 440w LED Stage Follow Spot light 4100k Aluminum Alloy Edging

## Aluminum Alloy Edging Shell 440w LED Follow Spot Light for Stage Follow Lighting

### **Products Description**

Products Name Adjustable 440w Led Follow Spot Light Stage Follow Lighting

Spot Strobe Lights For Wedding performance

Model Number HM-S440
Power consumption 470W

Light source 440W led