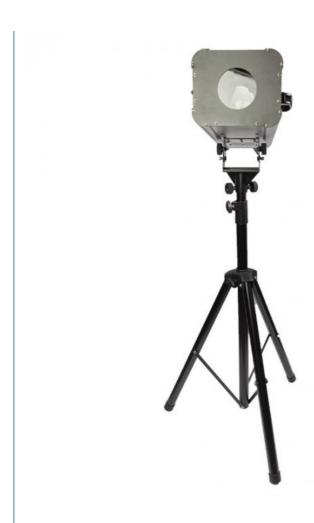

## Aluminum Alloy Edging Shell 440w LED Follow Spot Light for Stage Follow Lighting

Size 70\*33\*31cm

Weight 10KG