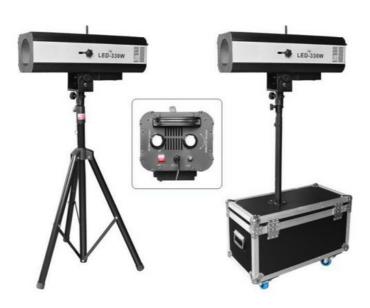

# 440w LED Stage Follow Spot light 4100k Aluminum Alloy Edging

## Aluminum Alloy Edging Shell 440w LED Follow Spot Light for Stage Follow Lighting

### **Products Description**

Products Name Adjustable 440w Led Follow Spot Light Stage Follow Lighting

Spot Strobe Lights For Wedding performance

Model Number HM-S440
Power consumption 470W

Light source 440W led