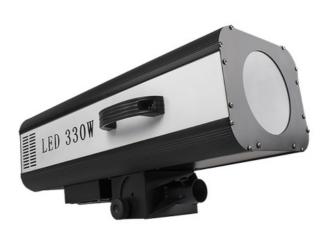

## Aluminum Alloy Edging Shell 440w LED Follow Spot Light for Stage Follow Lighting

### **Products Description**

Products Name Adjustable 440w Led Follow Spot Light Stage Follow Lighting

Spot Strobe Lights For Wedding performance

Model Number HM-S440
Power consumption 470W

Light source 440W led