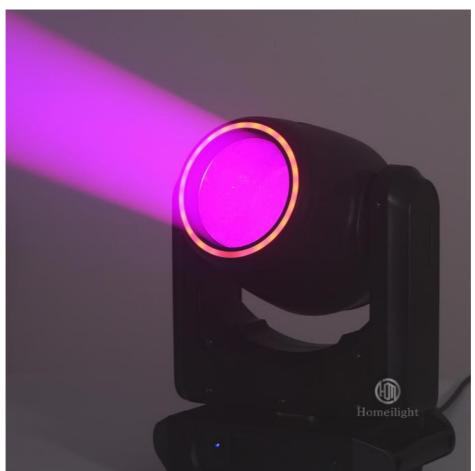

# RGB Ring Control DJ Disco Lighting Effect Shaking 100W LED Super Beam Moving Head Lighting

### **Products Description**

Products Name RGB Ring Control DJ Disco Lighting Effect Shaking 100W LED

Super Beam Moving Head Lighting

Model Number HM-M100B

Power consumption 250W

Color wheel 7colors+open

Application disco, bar,stage,wedding,club.