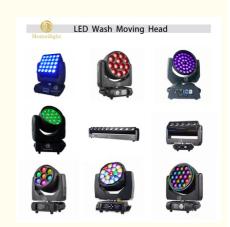

Basic Information**

. Place of Origin: Guangdong, China

Brand Name: Homei

CE,CE, ROHS, SGS, TUV · Certification:

Model Number: HM-M100W Minimum Order Quantity: 2 pieces

Packaging Details: carton box or flight case

. Delivery Time: 5-8 works day

• Payment Terms: T/T, Western Union,paypal Supply Ability: 5000 Piece/Pieces per Month



#### **Product Specification**

• Color Temperature(CCT): 3500-7500K

 Lamp Luminous 200

Efficiency(lm/w):

• Color Rendering Index(Ra): 90 Support Dimmer:

• Lighting Solutions Service: 24hours Online Services

50000 • Lifespan (hours): • Working Time (hours): 50000 • Product Weight kg: 12.5 • Type: Spotlights

AC90-240v/50-60Hz Input Voltage(V):

Lamp Luminous Flux(lm): 8600 • CRI (Ra>): 90 • Working Temperature(°C): -22 - 85 Working Lifetime(Hour):



#### More Images



#### **Product Description**

# RGB Ring Control DJ Disco Lighting Effect Shaking 100W LED Super Beam Moving Head Lighting

### **Products Description**

Products Name RGB Ring Control DJ Disco Lighting Effect Shaking 100W LED

Super Beam Moving Head Lighting

Model Number HM-M100B

Power consumption 250W

Color wheel 7colors+open

Application disco, bar,stage,wedding,club.

Patterns 8 fixed gobo+open, 6 rotation gobo+open

Prism 3 prism

Display LCD display

Control mode DMX512, Master-slave, Auto Run, Sound active

Channel 16/14/12/10CH

Dimmer 0-100% Dimming

Packing size 53\*43\*35cm(1PC/CTN)

Weight 14.5KG











## **Guangzhou Hongmei Stage Lighting Co., Ltd**



Joanna@homeilight.com



discostagelight.com

2nd Floor, No.1 Industrial Street, Yanger Village,