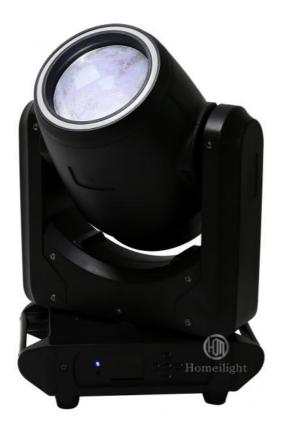

# RGB Ring Control DJ Disco Lighting Effect Shaking 100W LED Super Beam Moving Head Lighting

### **Products Description**

Products Name RGB Ring Control DJ Disco Lighting Effect Shaking 100W LED

Super Beam Moving Head Lighting

Model Number HM-M100B

Power consumption 250W

Color wheel 7colors+open

Application disco, bar,stage,wedding,club.