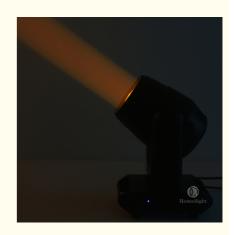

## Super Beam LED Moving Head Wash RGB Ring Control DJ Disco Lighting **Effect Shaking**

# RGB Ring Control DJ Disco Lighting Effect Shaking 100W LED Super Beam Moving Head Lighting