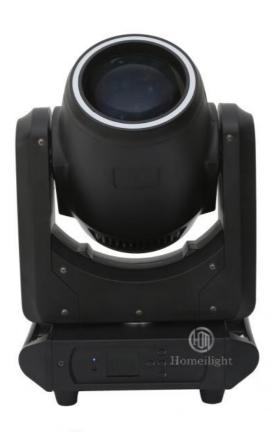

# RGB Ring Control DJ Disco Lighting Effect Shaking 100W LED Super Beam Moving Head Lighting

### **Products Description**

Products Name RGB Ring Control DJ Disco Lighting Effect Shaking 100W LED

Super Beam Moving Head Lighting

Model Number HM-M100B

Power consumption 250W

Color wheel 7colors+open

Application disco, bar,stage,wedding,club.