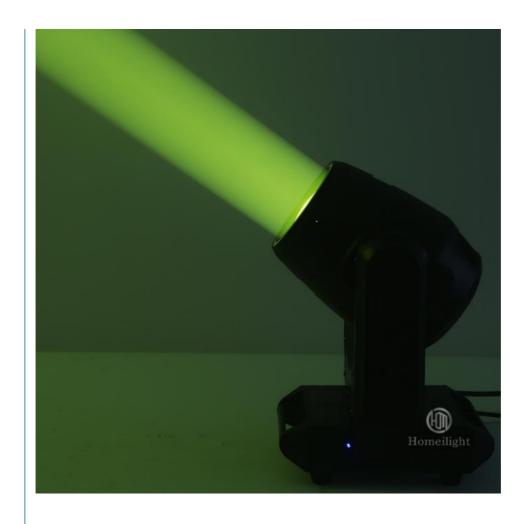

# RGB Ring Control DJ Disco Lighting Effect Shaking 100W LED Super Beam Moving Head Lighting

### **Products Description**

Products Name RGB Ring Control DJ Disco Lighting Effect Shaking 100W LED

Super Beam Moving Head Lighting

Model Number HM-M100B

Power consumption 250W

Color wheel 7colors+open

Application disco, bar,stage,wedding,club.