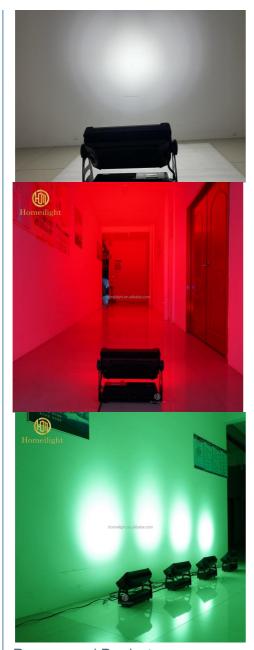

#### More Images

Outdoor 40pcs Led Flood Garden Flood Lights IP65 Waterproof Lighting **Energy Saving Led Flood Lamp** 