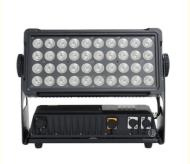

### 40pcs Outdoor LED Flood Garden Lights IP65 Waterproof Energy Saving Flood Lighting

#### More Images

Outdoor 40pcs Led Flood Garden Flood Lights IP65 Waterproof Lighting **Energy Saving Led Flood Lamp** 

#### **Products Description**

Product name LED40\*15W Flood Lights

Input voltage AC 100v-240v 50/60Hz

Rated power 650w

LED type single 15W four-in-one RGBW LED

Beam angle 20°, 25°, 40°
Average service life ≥50000h

Color Uniform RGBW color mixing system and rainbow effect,

creating infinite movement and infinite color variation

Effects Fast electronic strobe 1-25 Hz

Control channel 4/8 channel mode

Protocol Standard DMX512 protocol

Data connection Sanrui input/output

Display digital display operation panel

Protection class IP 65

Working environment -15 °C  $\sim 45$  °C Product size  $500 \times 471 \times 362$ mm

Recommend Products