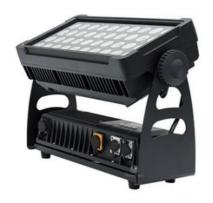

#### More Images

Outdoor 40pcs Led Flood Garden Flood Lights IP65 Waterproof Lighting **Energy Saving Led Flood Lamp** 

#### **Products Description**

Product name LED40\*15W Flood Lights

Input voltage AC 100v-240v 50/60Hz

Rated power 650w

LED type single 15W four-in-one RGBW LED

Beam angle 20°, 25°, 40°
Average service life ≥50000h

Data connection Sanrui input/output

Display digital display operation panel

Protection class IP 65

Working environment -15 °C  $\sim 45$  °C Product size  $500 \times 471 \times 362$ mm

Recommend Products