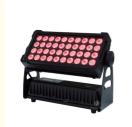

### 40pcs Outdoor LED Flood Garden Lights IP65 Waterproof Energy Saving Flood Lighting

#### More Images

Outdoor 40pcs Led Flood Garden Flood Lights IP65 Waterproof Lighting **Energy Saving Led Flood Lamp** 

#### **Products Description**

Product name LED40\*15W Flood Lights

Input voltage AC 100v-240v 50/60Hz

Rated power 650w

LED type single 15W four-in-one RGBW LED

Beam angle 20°, 25°, 40°
Average service life ≥50000h

Color Uniform RGBW color mixing system and rainbow effect,

creating infinite movement and infinite color variation

Effects Fast electronic strobe 1-25 Hz

Control channel 4/8 channel mode

Protocol Standard DMX512 protocol

Data connection Sanrui input/output

Display digital display operation panel

Protection class IP 65

Working environment -15 °C  $\sim 45$  °C Product size  $500 \times 471 \times 362$ mm

Recommend Products