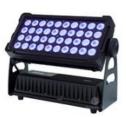

#### More Images

Outdoor 40pcs Led Flood Garden Flood Lights IP65 Waterproof Lighting **Energy Saving Led Flood Lamp** 

#### **Products Description**

Product name LED40\*15W Flood Lights

Input voltage AC 100v-240v 50/60Hz

Rated power 650w

LED type single 15W four-in-one RGBW LED

Beam angle 20°, 25°, 40°
Average service life ≥50000h