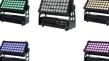

#### More Images

Outdoor 40pcs Led Flood Garden Flood Lights IP65 Waterproof Lighting **Energy Saving Led Flood Lamp** 

Color Uniform RGBW color mixing system and rainbow effect,

creating infinite movement and infinite color variation

Effects Fast electronic strobe 1-25 Hz

Control channel 4/8 channel mode

Protocol Standard DMX512 protocol