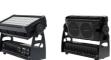

### 40pcs Outdoor LED Flood Garden Lights IP65 Waterproof Energy Saving Flood Lighting

#### **Products Description**

Product name LED40\*15W Flood Lights

Input voltage AC 100v-240v 50/60Hz

Rated power 650w

LED type single 15W four-in-one RGBW LED

Beam angle 20°, 25°, 40°
Average service life ≥50000h

Data connection Sanrui input/output

Display digital display operation panel

Protection class IP 65

Working environment -15 °C  $\sim 45$  °C Product size  $500 \times 471 \times 362$ mm

Recommend Products