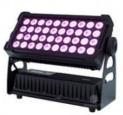

#### More Images

Outdoor 40pcs Led Flood Garden Flood Lights IP65 Waterproof Lighting **Energy Saving Led Flood Lamp** 

#### **Products Description**

Product name LED40\*15W Flood Lights

Input voltage AC 100v-240v 50/60Hz

Rated power 650w

LED type single 15W four-in-one RGBW LED

Beam angle 20°, 25°, 40°
Average service life ≥50000h