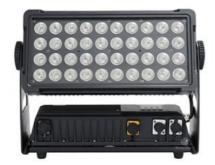

#### More Images

Outdoor 40pcs Led Flood Garden Flood Lights IP65 Waterproof Lighting **Energy Saving Led Flood Lamp** 

#### **Products Description**

Product name LED40\*15W Flood Lights

Input voltage AC 100v-240v 50/60Hz

Rated power 650w

LED type single 15W four-in-one RGBW LED

Beam angle 20°, 25°, 40°
Average service life ≥50000h

Data connection Sanrui input/output

Display digital display operation panel

Protection class IP 65

Working environment -15 °C  $\sim 45$  °C Product size  $500 \times 471 \times 362$ mm

Recommend Products