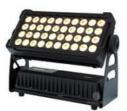

#### More Images

Outdoor 40pcs Led Flood Garden Flood Lights IP65 Waterproof Lighting **Energy Saving Led Flood Lamp** 

#### **Products Description**

Product name LED40\*15W Flood Lights

Input voltage AC 100v-240v 50/60Hz

Rated power 650w

LED type single 15W four-in-one RGBW LED

Beam angle 20°, 25°, 40°
Average service life ≥50000h