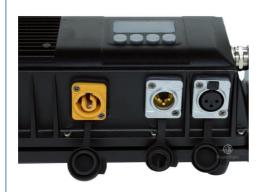

Data connection Sanrui input/output

Display digital display operation panel

Protection class IP 65

Working environment -15 °C  $\sim 45$  °C Product size  $500 \times 471 \times 362$ mm

Recommend Products