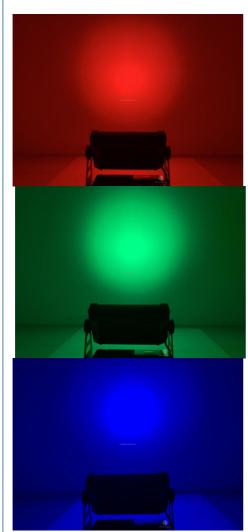

#### More Images

Outdoor 40pcs Led Flood Garden Flood Lights IP65 Waterproof Lighting **Energy Saving Led Flood Lamp** 

Color Uniform RGBW color mixing system and rainbow effect,

creating infinite movement and infinite color variation

Effects Fast electronic strobe 1-25 Hz

Control channel 4/8 channel mode

Protocol Standard DMX512 protocol