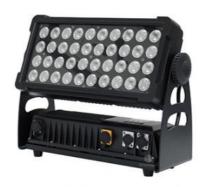

#### More Images

Outdoor 40pcs Led Flood Garden Flood Lights IP65 Waterproof Lighting **Energy Saving Led Flood Lamp** 

#### **Products Description**

Product name LED40\*15W Flood Lights

Input voltage AC 100v-240v 50/60Hz

Rated power 650w

LED type single 15W four-in-one RGBW LED

Beam angle 20°, 25°, 40°
Average service life ≥50000h

Data connection Sanrui input/output

Display digital display operation panel

Protection class IP 65

Working environment -15 °C  $\sim 45$  °C Product size  $500 \times 471 \times 362$ mm

Recommend Products