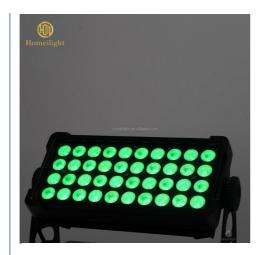

#### More Images

Outdoor 40pcs Led Flood Garden Flood Lights IP65 Waterproof Lighting **Energy Saving Led Flood Lamp** 

#### **Products Description**

Product name LED40\*15W Flood Lights

Input voltage AC 100v-240v 50/60Hz

Rated power 650w

LED type single 15W four-in-one RGBW LED

Beam angle 20°, 25°, 40°
Average service life ≥50000h

Color Uniform RGBW color mixing system and rainbow effect,

creating infinite movement and infinite color variation

Effects Fast electronic strobe 1-25 Hz

Control channel 4/8 channel mode

Protocol Standard DMX512 protocol