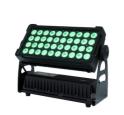

### 40pcs Outdoor LED Flood Garden Lights IP65 Waterproof Energy Saving Flood Lighting

#### More Images

Outdoor 40pcs Led Flood Garden Flood Lights IP65 Waterproof Lighting **Energy Saving Led Flood Lamp** 