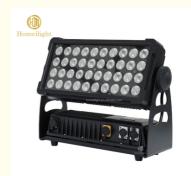

### 40pcs Outdoor LED Flood Garden Lights IP65 Waterproof Energy Saving Flood Lighting

#### More Images

Outdoor 40pcs Led Flood Garden Flood Lights IP65 Waterproof Lighting **Energy Saving Led Flood Lamp** 

#### **Products Description**

Product name LED40\*15W Flood Lights

Input voltage AC 100v-240v 50/60Hz

Rated power 650w

LED type single 15W four-in-one RGBW LED

Beam angle 20°, 25°, 40°
Average service life ≥50000h

Color Uniform RGBW color mixing system and rainbow effect,

creating infinite movement and infinite color variation

Effects Fast electronic strobe 1-25 Hz

Control channel 4/8 channel mode

Protocol Standard DMX512 protocol

Data connection Sanrui input/output

Display digital display operation panel

Protection class IP 65

Working environment -15 °C  $\sim 45$  °C Product size  $500 \times 471 \times 362$ mm

Recommend Products