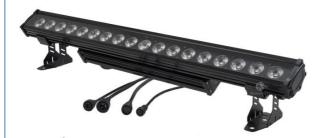

# Homei Light Has More than 15 Years experience for Wall Washer Homei Light Wall Washer Parameter

Light source 18pcs×12W (RGBW 4in1)

Function DMX512, It is no problem to work in the rain and directly soak in the water

Waterproof grade IP65,no problem for outdoor activity

Power 250 Watts

Internal dimensions 1000x88x170mm

- Teatures: single control, point control,
- ② Using imported lamp,new condensing large lens, no problem in using it for a long time.
- ③ Equipped with power input and output lines and signal input and output lines, multiple machines can be connected and controlled by the console at the same time, saving time and labor!

- Aluminum Shell, Stable and waterproof
- Soft silicone buttons, comfortable to touch, block water and oil.
- © Double-layer chassis, has a built-in motherboard, no need to connect an additional power supply box.