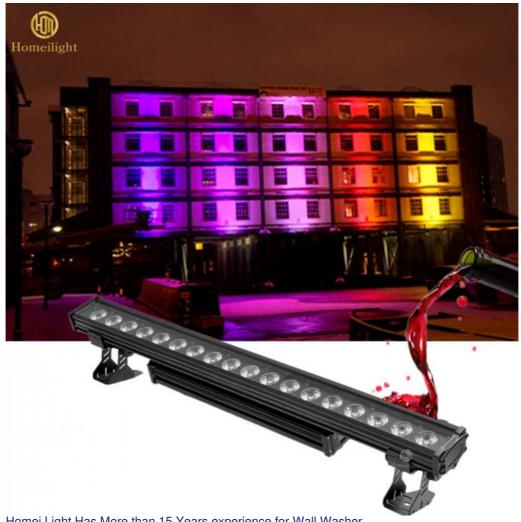

# More Images

18pcs 12w Flexible Led Wall Washer Light Bar 4in1 Waterproof Led Stage DMX512 Led Bar Wall Washer

**Recommend Products** 

**Products Description** 

# Homei Light Has More than 15 Years experience for Wall Washer Homei Light Wall Washer Parameter

Light source 18pcs×12W (RGBW 4in1)

Function DMX512, It is no problem to work in the rain and directly soak in the water

Waterproof grade IP65,no problem for outdoor activity

Power 250 Watts

Internal dimensions 1000x88x170mm

- Teatures: single control, point control,
- ② Using imported lamp,new condensing large lens, no problem in using it for a long time.
- ③ Equipped with power input and output lines and signal input and output lines, multiple machines can be connected and controlled by the console at the same time, saving time and labor!

- Aluminum Shell, Stable and waterproof
- Soft silicone buttons, comfortable to touch, block water and oil.
- © Double-layer chassis, has a built-in motherboard, no need to connect an additional power supply box.