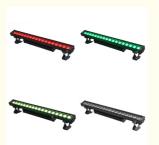

# More Images

18pcs 12w Flexible Led Wall Washer Light Bar 4in1 Waterproof Led Stage DMX512 Led Bar Wall Washer

**Recommend Products** 

**Products Description** 

# Homei Light Has More than 15 Years experience for Wall Washer Homei Light Wall Washer Parameter

Light source 18pcs×12W (RGBW 4in1)

Function DMX512, It is no problem to work in the rain and directly soak in the water