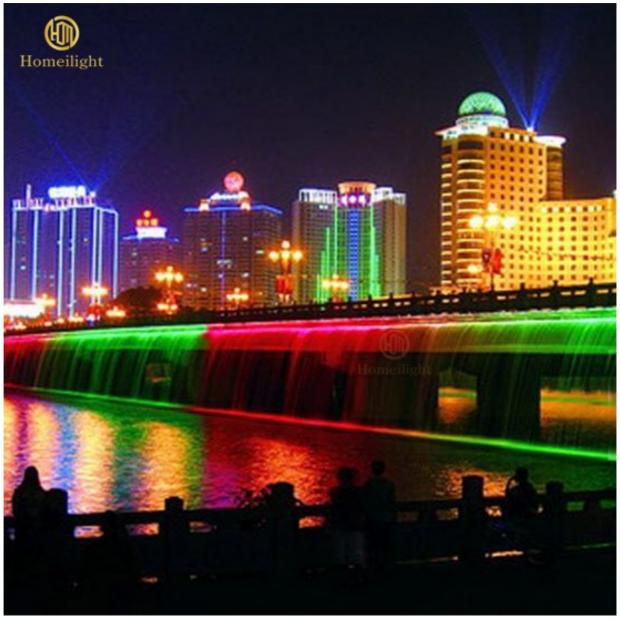

Waterproof grade IP65,no problem for outdoor activity

Power 250 Watts

Internal dimensions 1000x88x170mm

- Teatures: single control, point control,
- ② Using imported lamp,new condensing large lens, no problem in using it for a long time.
- ③ Equipped with power input and output lines and signal input and output lines, multiple machines can be connected and controlled by the console at the same time, saving time and labor!

No problem to work in the rain and directly soak in the water.

Support large quantities of orders, price concessions!!

Our default is carton packaging, if you need Flight case Air Box , please contact us