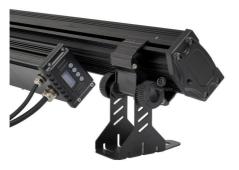

# More Images

18pcs 12w Flexible Led Wall Washer Light Bar 4in1 Waterproof Led Stage DMX512 Led Bar Wall Washer

**Recommend Products** 

**Products Description** 

# Homei Light Has More than 15 Years experience for Wall Washer Homei Light Wall Washer Parameter

Light source 18pcs×12W (RGBW 4in1)

Function DMX512, It is no problem to work in the rain and directly soak in the water

Waterproof grade IP65,no problem for outdoor activity

Power 250 Watts

Internal dimensions 1000x88x170mm

- Teatures: single control, point control,
- ② Using imported lamp,new condensing large lens, no problem in using it for a long time.
- ③ Equipped with power input and output lines and signal input and output lines, multiple machines can be connected and controlled by the console at the same time, saving time and labor!

- Aluminum Shell, Stable and waterproof
- Soft silicone buttons, comfortable to touch, block water and oil.
- © Double-layer chassis, has a built-in motherboard, no need to connect an additional power supply box.