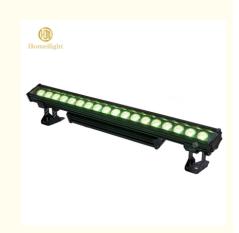

# More Images

18pcs 12w Flexible Led Wall Washer Light Bar 4in1 Waterproof Led Stage DMX512 Led Bar Wall Washer

**Recommend Products** 

**Products Description** 

# Homei Light Has More than 15 Years experience for Wall Washer Homei Light Wall Washer Parameter

Light source 18pcs×12W (RGBW 4in1)

Function DMX512, It is no problem to work in the rain and directly soak in the water

Waterproof grade IP65,no problem for outdoor activity

Power 250 Watts

Internal dimensions 1000x88x170mm

- Teatures: single control, point control,
- ② Using imported lamp,new condensing large lens, no problem in using it for a long time.
- ③ Equipped with power input and output lines and signal input and output lines, multiple machines can be connected and controlled by the console at the same time, saving time and labor!

- Aluminum Shell, Stable and waterproof
- Soft silicone buttons, comfortable to touch, block water and oil.
- © Double-layer chassis, has a built-in motherboard, no need to connect an additional power supply box.