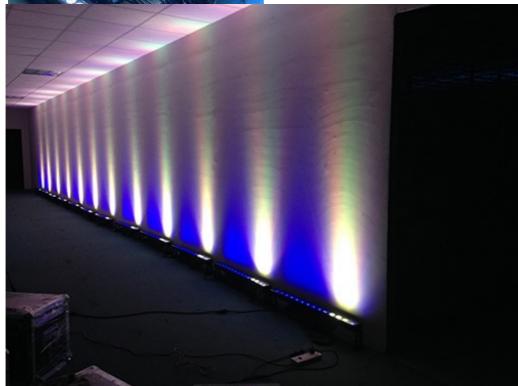

# More Images

18pcs 12w Flexible Led Wall Washer Light Bar 4in1 Waterproof Led Stage DMX512 Led Bar Wall Washer

**Recommend Products** 

**Products Description** 

# Homei Light Has More than 15 Years experience for Wall Washer Homei Light Wall Washer Parameter

Light source 18pcs×12W (RGBW 4in1)

Function DMX512, It is no problem to work in the rain and directly soak in the water

Waterproof grade IP65,no problem for outdoor activity

Power 250 Watts

Internal dimensions 1000x88x170mm

- Teatures: single control, point control,
- ② Using imported lamp,new condensing large lens, no problem in using it for a long time.
- ③ Equipped with power input and output lines and signal input and output lines, multiple machines can be connected and controlled by the console at the same time, saving time and labor!

No problem to work in the rain and directly soak in the water.

Support large quantities of orders, price concessions!!

Our default is carton packaging, if you need Flight case Air Box , please contact us