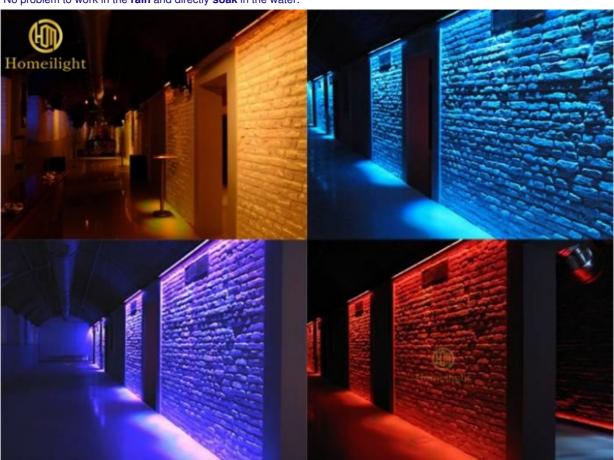

# Homei Light Has More than 15 Years experience for Wall Washer Homei Light Wall Washer Parameter

Light source 18pcs×12W (RGBW 4in1)

Function DMX512, It is no problem to work in the rain and directly soak in the water

No problem to work in the rain and directly soak in the water.

Support large quantities of orders, price concessions!!

Our default is carton packaging, if you need Flight case Air Box , please contact us