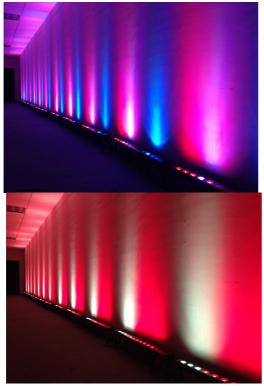

# Homei Light Has More than 15 Years experience for Wall Washer Homei Light Wall Washer Parameter

Light source 18pcs×12W (RGBW 4in1)

Function DMX512, It is no problem to work in the rain and directly soak in the water

No problem to work in the rain and directly soak in the water.

Support large quantities of orders, price concessions!!

Our default is carton packaging, if you need Flight case Air Box , please contact us