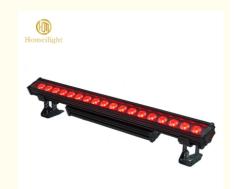

# More Images

18pcs 12w Flexible Led Wall Washer Light Bar 4in1 Waterproof Led Stage DMX512 Led Bar Wall Washer

**Recommend Products** 

**Products Description** 

# Homei Light Has More than 15 Years experience for Wall Washer Homei Light Wall Washer Parameter

Light source 18pcs×12W (RGBW 4in1)

Function DMX512, It is no problem to work in the rain and directly soak in the water

Waterproof grade IP65,no problem for outdoor activity

Power 250 Watts

Internal dimensions 1000x88x170mm

- Teatures: single control, point control,
- ② Using imported lamp,new condensing large lens, no problem in using it for a long time.
- ③ Equipped with power input and output lines and signal input and output lines, multiple machines can be connected and controlled by the console at the same time, saving time and labor!

- Aluminum Shell, Stable and waterproof
- Soft silicone buttons, comfortable to touch, block water and oil.
- © Double-layer chassis, has a built-in motherboard, no need to connect an additional power supply box.