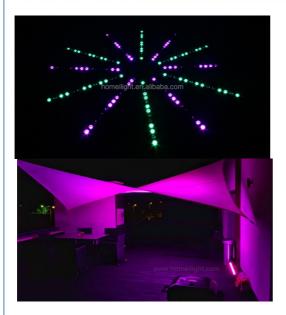

# Homei Light Has More than 15 Years experience for Wall Washer Homei Light Wall Washer Parameter

Light source 18pcs×12W (RGBW 4in1)

Function DMX512, It is no problem to work in the rain and directly soak in the water

No problem to work in the rain and directly soak in the water.

Support large quantities of orders, price concessions!!

Our default is carton packaging, if you need Flight case Air Box , please contact us