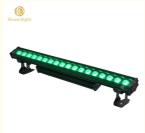

# More Images

18pcs 12w Flexible Led Wall Washer Light Bar 4in1 Waterproof Led Stage DMX512 Led Bar Wall Washer

**Recommend Products** 

**Products Description** 

# Homei Light Has More than 15 Years experience for Wall Washer Homei Light Wall Washer Parameter

Light source 18pcs×12W (RGBW 4in1)

Function DMX512, It is no problem to work in the rain and directly soak in the water