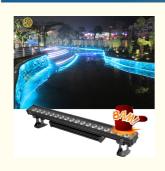

# More Images

18pcs 12w Flexible Led Wall Washer Light Bar 4in1 Waterproof Led Stage DMX512 Led Bar Wall Washer

**Recommend Products** 

**Products Description** 

# Homei Light Has More than 15 Years experience for Wall Washer Homei Light Wall Washer Parameter

Light source 18pcs×12W (RGBW 4in1)

Function DMX512, It is no problem to work in the rain and directly soak in the water