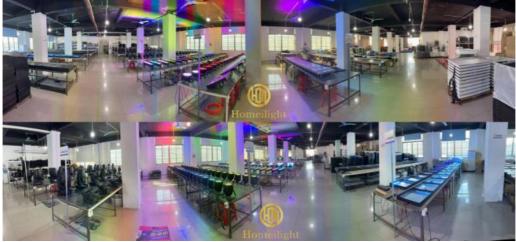

#### UUMI MILLI HULLL

2000 m² + Factory base/5 Engineer/Top 500 China brand

Established in 2008, Guangzhou HOMEILIGHT is a manufacturer .We are the first manufacturer for producing led star curtain in China.we also focus on led dance floor, moving head Beam ,led par uplights for more than 15 years. Homei light has a professional team in research, development, production and sales. there are 20 major domestic TV stations cooperate with us for many years like Hunan TV station, Jiangsu TV stations, An hui province theater and so on.