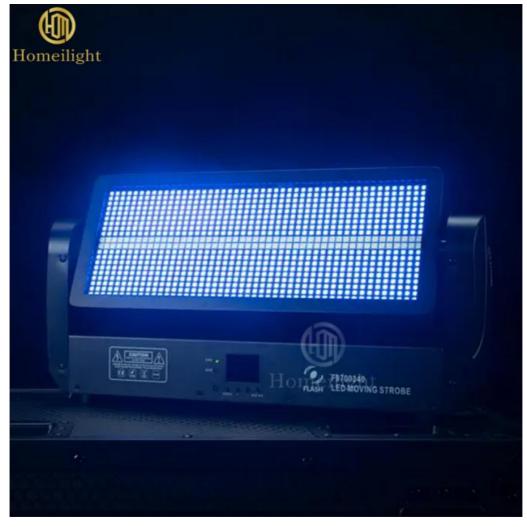

# Homei New Arrival Strobe Moving Head light 960pcs RGB 3in1 Led Strobe Light

### **Products Description**

Products Name Homei new arrival 12+12 strobe moving head light 960pcs RGB

3in1 led strobe light

Model Number HM-S960

Power consumption 400W

Light Source 960pcs RGB+w leds

Application disco, bar,stage,wedding,club.