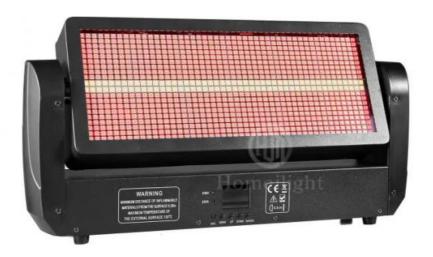

### **Products Description**

Products Name Homei new arrival 12+12 strobe moving head light 960pcs RGB

3in1 led strobe light

Model Number HM-S960

Power consumption 400W

Light Source 960pcs RGB+w leds

Application disco, bar,stage,wedding,club.

Display LCD display

Control mode DMX512, Master-slave, Auto Run, Sound active

Channel 8/20/52CH

Beam Angle 15/25/45degree

Color 960pcs RGB+w

Dimmer 0-100% Dimming

Packing size 72\*42\*21cm(1PC/CTN)

Weight 8KG