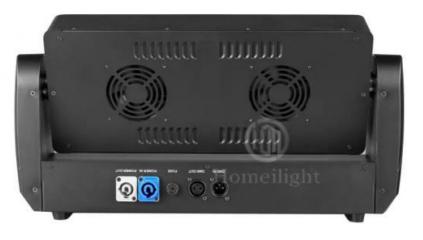

Display LCD display

Control mode DMX512, Master-slave, Auto Run, Sound active

Channel 8/20/52CH

Beam Angle 15/25/45degree

Color 960pcs RGB+w

Dimmer 0-100% Dimming

Packing size 72\*42\*21cm(1PC/CTN)

Weight 8KG