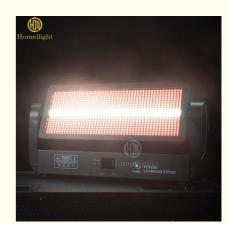

### **Products Description**

Products Name Homei new arrival 12+12 strobe moving head light 960pcs RGB

3in1 led strobe light

Model Number HM-S960

Power consumption 400W

Light Source 960pcs RGB+w leds

Application disco, bar,stage,wedding,club.

Display LCD display

Control mode DMX512, Master-slave, Auto Run, Sound active

Channel 8/20/52CH

Beam Angle 15/25/45degree

Color 960pcs RGB+w

Dimmer 0-100% Dimming

Packing size 72\*42\*21cm(1PC/CTN)

Weight 8KG