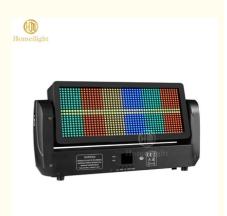

# Homei New Arrival Strobe Moving Head light 960pcs RGB 3in1 Led Strobe Light

### **Products Description**

Products Name Homei new arrival 12+12 strobe moving head light 960pcs RGB

3in1 led strobe light

Model Number HM-S960

Power consumption 400W

Light Source 960pcs RGB+w leds

Application disco, bar,stage,wedding,club.

Display LCD display

Control mode DMX512, Master-slave, Auto Run, Sound active

Channel 8/20/52CH

Beam Angle 15/25/45degree

Color 960pcs RGB+w

Dimmer 0-100% Dimming

Packing size 72\*42\*21cm(1PC/CTN)

Weight 8KG