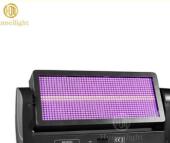

## Factory LED stage light DMX control 96pcs atomic led strobe moving head light for dj club

### **Products Description**

| Products Name     | Factory LED stage light DMX control 1000w atomic led strobe moving head light for dj club |
|-------------------|-------------------------------------------------------------------------------------------|
| Model Number      | HM-S960                                                                                   |
| Power consumption | 400W                                                                                      |
| Light Source      | 960pcs RGB+w leds                                                                         |
| Application       | disco, bar,stage,wedding,club.                                                            |
| Display           | LCD display                                                                               |
| Control mode      | DMX512, Master-slave, Auto Run, Sound active                                              |
| Channel           | 8/20/52CH                                                                                 |
| Beam Angle        | 15/25/45degree                                                                            |
| Color             | 960pcs RGB+w                                                                              |
| Dimmer            | 0-100% Dimming                                                                            |
| Packing size      | 72*42*21cm(1PC/CTN)                                                                       |
| Weight            | 8KG                                                                                       |
|                   |                                                                                           |