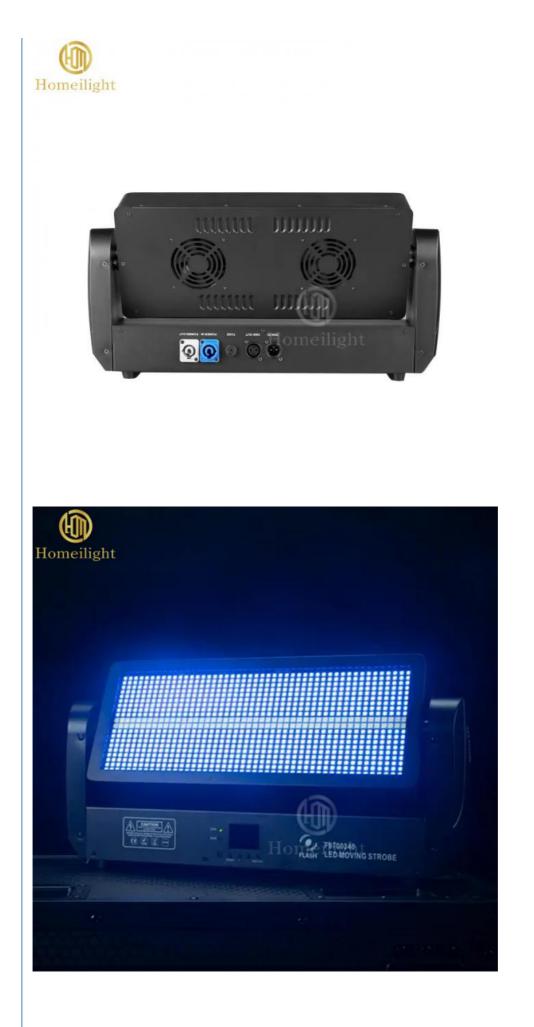

### **Products Description**

| Products Name     | Factory LED stage light DMX control 1000w atomic led strobe moving head light for dj club |
|-------------------|-------------------------------------------------------------------------------------------|
| Model Number      | HM-S960                                                                                   |
| Power consumption | 400W                                                                                      |
| Light Source      | 960pcs RGB+w leds                                                                         |
| Application       | disco, bar,stage,wedding,club.                                                            |
| Display           | LCD display                                                                               |
| Control mode      | DMX512, Master-slave, Auto Run, Sound active                                              |
| Channel           | 8/20/52CH                                                                                 |
| Beam Angle        | 15/25/45degree                                                                            |
| Color             | 960pcs RGB+w                                                                              |
| Dimmer            | 0-100% Dimming                                                                            |
| Packing size      | 72*42*21cm(1PC/CTN)                                                                       |
| Weight            | 8KG                                                                                       |
|                   |                                                                                           |