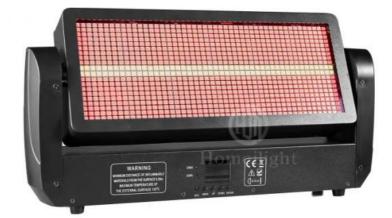

## Factory LED stage light DMX control 96pcs atomic led strobe moving head light for dj club

### **Products Description**

| Products Name     | Factory LED stage light DMX control 1000w atomic led strobe moving head light for dj club |
|-------------------|-------------------------------------------------------------------------------------------|
| Model Number      | HM-S960                                                                                   |
| Power consumption | 400W                                                                                      |
| Light Source      | 960pcs RGB+w leds                                                                         |
| Application       | disco, bar,stage,wedding,club.                                                            |
| Display           | LCD display                                                                               |
| Control mode      | DMX512, Master-slave, Auto Run, Sound active                                              |
| Channel           | 8/20/52CH                                                                                 |
| Beam Angle        | 15/25/45degree                                                                            |
| Color             | 960pcs RGB+w                                                                              |
| Dimmer            | 0-100% Dimming                                                                            |
| Packing size      | 72*42*21cm(1PC/CTN)                                                                       |
| Weight            | 8KG                                                                                       |
|                   |                                                                                           |