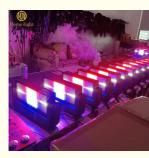

## Factory LED stage light DMX control 96pcs atomic led strobe moving head light for dj club

### **Products Description**

| Products Name     | Factory LED stage light DMX control 1000w atomic led strobe moving head light for dj club |
|-------------------|-------------------------------------------------------------------------------------------|
| Model Number      | HM-S960                                                                                   |
| Power consumption | 400W                                                                                      |
| Light Source      | 960pcs RGB+w leds                                                                         |
| Application       | disco, bar,stage,wedding,club.                                                            |
| Display           | LCD display                                                                               |
| Control mode      | DMX512, Master-slave, Auto Run, Sound active                                              |
| Channel           | 8/20/52CH                                                                                 |
| Beam Angle        | 15/25/45degree                                                                            |
| Color             | 960pcs RGB+w                                                                              |
| Dimmer            | 0-100% Dimming                                                                            |
| Packing size      | 72*42*21cm(1PC/CTN)                                                                       |
| Weight            | 8KG                                                                                       |
|                   |                                                                                           |