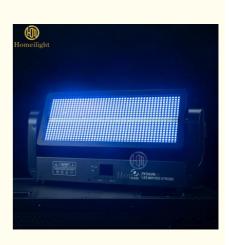

## Factory LED stage light DMX control 96pcs atomic led strobe moving head light for dj club

### **Products Description**

| Products Name     | Factory LED stage light DMX control 1000w atomic led strobe moving head light for dj club |
|-------------------|-------------------------------------------------------------------------------------------|
| Model Number      | HM-S960                                                                                   |
| Power consumption | 400W                                                                                      |
| Light Source      | 960pcs RGB+w leds                                                                         |
| Application       | disco, bar,stage,wedding,club.                                                            |
| Display           | LCD display                                                                               |
| Control mode      | DMX512, Master-slave, Auto Run, Sound active                                              |
| Channel           | 8/20/52CH                                                                                 |
| Beam Angle        | 15/25/45degree                                                                            |
| Color             | 960pcs RGB+w                                                                              |
| Dimmer            | 0-100% Dimming                                                                            |
| Packing size      | 72*42*21cm(1PC/CTN)                                                                       |
| Weight            | 8KG                                                                                       |
|                   |                                                                                           |