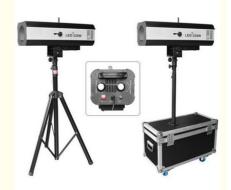

rder Quantity: 2 pi
- Packaging Details: carton/fligl
- Delivery Time: 5-7 working of the second secon
- Payment Terms:
- Supply Ability:
- HM-S330 2 pieces carton/flightcase 5-7 working day MoneyGram, Western Union, T/T,paypal
- Ability: 500 Piece/Pieces per Month

50000

50000

13

220v

90

50000

IP33

Homei

Guangdong, China

CE/SGS/RoHS



#### **Product Specification**

- Color Temperature(CCT): 4100K (Neutral White)
- Lamp Luminous 155 Efficiency(Im/w):
- Color Rendering Index(Ra): 90
- Lighting Solutions Service: Project Installation
- Lifespan (hours):
- Working Time (hours):
- Product Weight kg :
- Type: Follow Spot Lights
- Input Voltage(V):
- Lamp Luminous Flux(Im): 2200
- CRI (Ra>):
- Working Temperature(°C): -25 85
- Working Lifetime(Hour):
- IP Rating:

#### More Images





# LED 330W 350W Follow Spot Lights Manual Focus Christmas Stage Lights DJ Lights for Night Club

## Specification

| Color Temperature(CCT)         | 4100K (Neutral White)                |
|--------------------------------|--------------------------------------|
| Lamp Luminous Efficiency(Im/w) | 155                                  |
| Color Rendering Index(Ra)      | 90                                   |
| Lighting solutions service     | Project Installation                 |
| Lifespan (hours)               | 50000                                |
| Working Time (hours)           | 50000                                |
| Product Weight(kg)             | 13                                   |
| Туре                           | Follow Spot Lights                   |
| Input Voltage(V