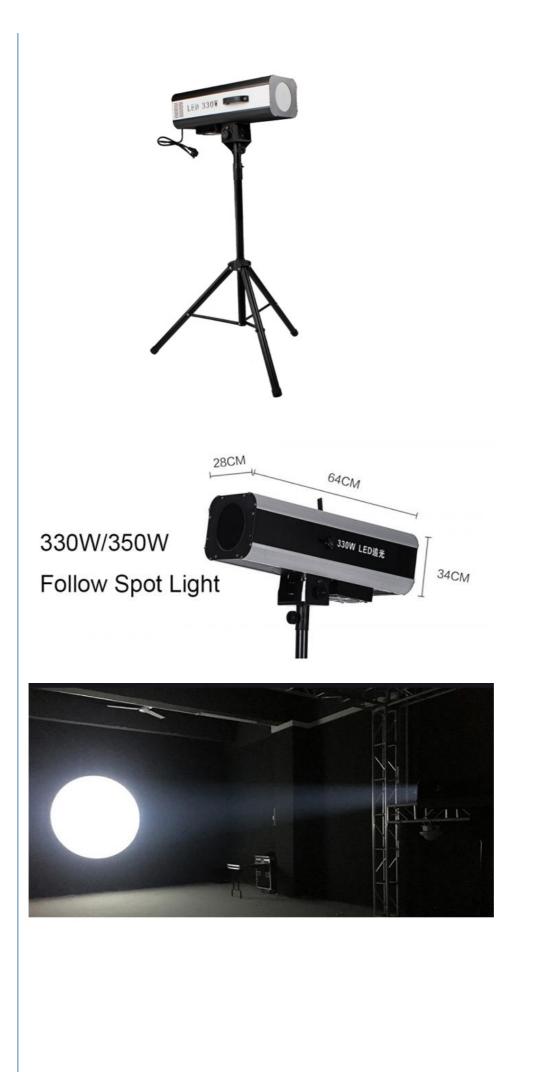

# LED 330W 350W Follow Spot Lights Manual Focus Christmas Stage Lights DJ Lights for Night Club

## Specification

| Color Temperature(CCT)         | 4100K (Neutral White)                |
|--------------------------------|--------------------------------------|
| Lamp Luminous Efficiency(Im/w) | 155                                  |
| Color Rendering Index(Ra)      | 90                                   |
| Lighting solutions service     | Project Installation                 |
| Lifespan (hours)               | 50000                                |
| Working Time (hours)           | 50000                                |
| Product Weight(kg)             | 13                                   |
| Туре                           | Follow Spot Lights                   |
| Input Voltage(V)               | 220v                                 |
| Lamp Luminous Flux(Im)         | 2200                                 |
| CRI (Ra>)                      | 90                                   |
| Working Lifetime(Hour)         | 50000                                |
| IP Rating                      | lp33                                 |
| Emitting Color                 | white light/green/blue/red/yellow    |
| Application                    | Theme Park                           |
| Light Source                   | LED                                  |
| Warranty(Year)                 | 1-Year                               |
| voltage                        | 220v                                 |
| light source                   | 330w                                 |
| power                          | 450w                                 |
| color                          | white light/red/ yellow/blue/green   |
| function                       | manual focus, aperture, strobe       |
| feature                        | small size, light weight, convenient |
| packing size                   | 72*51*46.5cm                         |
| gross weight                   | 15kg                                 |
| Product Description            |                                      |
| I                              |                                      |