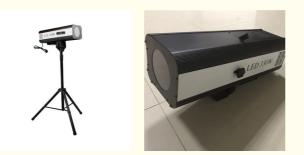

# LED 330W 350W Follow Spot Lights Manual Focus Christmas Stage Lights DJ Lights for Night Club

## Specification

| Color Temperature(CCT)         | 4100K (Neutral White)                |
|--------------------------------|--------------------------------------|
| Lamp Luminous Efficiency(Im/w) | 155                                  |
| Color Rendering Index(Ra)      | 90                                   |
| Lighting solutions service     | Project Installation                 |
| Lifespan (hours)               | 50000                                |
| Working Time (hours)           | 50000                                |
| Product Weight(kg)             | 13                                   |
| Туре                           | Follow Spot Lights                   |
| Input Voltage(V)               | 220v                                 |
| Lamp Luminous Flux(Im)         | 2200                                 |
| CRI (Ra>)                      | 90                                   |
| Working Lifetime(Hour)         | 50000                                |
| IP Rating                      | lp33                                 |
| Emitting Color                 | white light/green/blue/red/yellow    |
| Application                    | Theme Park                           |
| Light Source                   | LED                                  |
| Warranty(Year)                 | 1-Year                               |
| voltage                        | 220v                                 |
| light source                   | 330w                                 |
| power                          | 450w                                 |
| color                          | white light/red/ yellow/blue/green   |
| function                       | manual focus, aperture, strobe       |
| feature                        | small size, light weight, convenient |
| packing size                   | 72*51*46.5cm                         |
| gross weight                   | 15kg                                 |
| Product Description            |                                      |
| I                              |                                      |