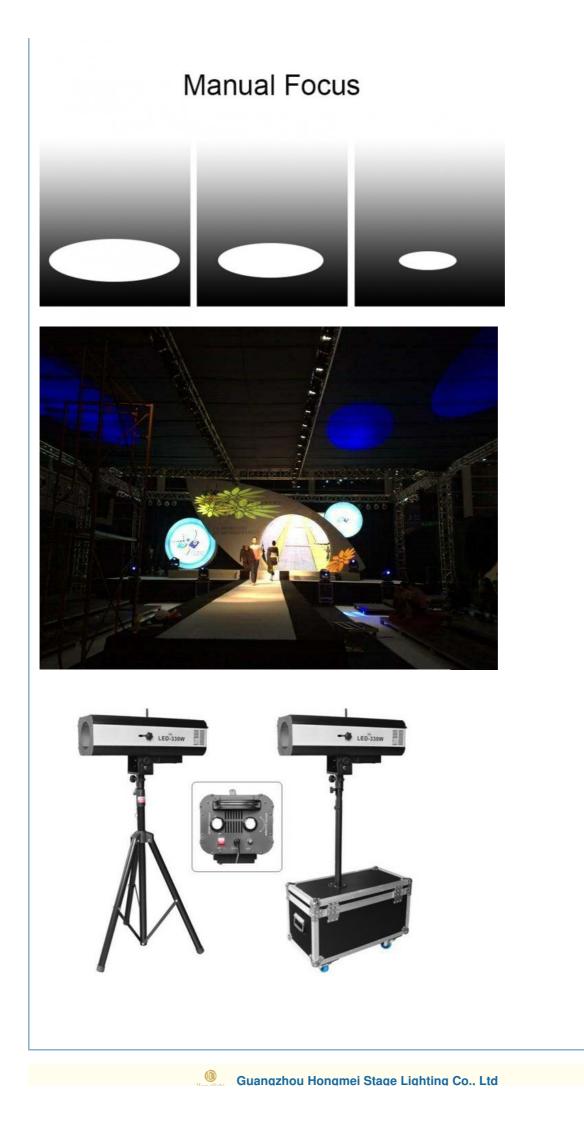

#### More Images

# LED 330W 350W Follow Spot Lights Manual Focus Christmas Stage Lights DJ Lights for Night Club

## Specification

| Color Temperature(CCT)         | 4100K (Neutral White)                |
|--------------------------------|--------------------------------------|
| Lamp Luminous Efficiency(Im/w) | 155                                  |
| Color Rendering Index(Ra)      | 90                                   |
| Lighting solutions service     | Project Installation                 |
| Lifespan (hours)               | 50000                                |
| Working Time (hours)           | 50000                                |
| Product Weight(kg)             | 13                                   |
| Туре                           | Follow Spot Lights                   |
| Input Voltage(V)               | 220v                                 |
| Lamp Luminous Flux(Im)         | 2200                                 |
| CRI (Ra>)                      | 90                                   |
| Working Lifetime(Hour)         | 50000                                |
| IP Rating                      | lp33                                 |
| Emitting Color                 | white light/green/blue/red/yellow    |
| Application                    | Theme Park                           |
| Light Source                   | LED                                  |
| Warranty(Year)                 | 1-Year                               |
| voltage                        | 220v                                 |
| light source                   | 330w                                 |
| power                          | 450w                                 |
| color                          | white light/red/ yellow/blue/green   |
| function                       | manual focus, aperture, strobe       |
| feature                        | small size, light weight, convenient |
| packing size                   | 72*51*46.5cm                         |
| gross weight                   | 15kg                                 |
| Product Description            |                                      |
| I                              |                                      |