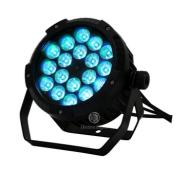

## Aluminum IP65 Waterproof LED Par Can Lights 18pcs 12W RGBW 4in1 DJ **Effect Light**

# Aluminum IP65 Waterproof LED Par Can Lights 18pcs 12W RGBW 4in1 DJ Effect Light

## **Products Description**

| Products Name     | Homei aluminum IP65 waterproof LED par can lights 18pcs<br>12W RGBW 4in1 DJ effect light |
|-------------------|------------------------------------------------------------------------------------------|
| Model Number      | HM-P1806WP                                                                               |
| Power consumption | 230W                                                                                     |
| Light Source      | RGBW 4in1 leds                                                                           |
| Application       | disco, bar,stage,wedding,club.                                                           |
| Display           | LCD display                                                                              |
| Control mode      | DMX512, Master-slave, Auto Run, Sound active                                             |
| Channel           | 8CH                                                                                      |
| Dimmer            | 0-100% Dimming                                                                           |
| Packing size      | 35*25*25mm(1PC/CTN)                                                                      |
| Weight            | 5.5KG                                                                                    |