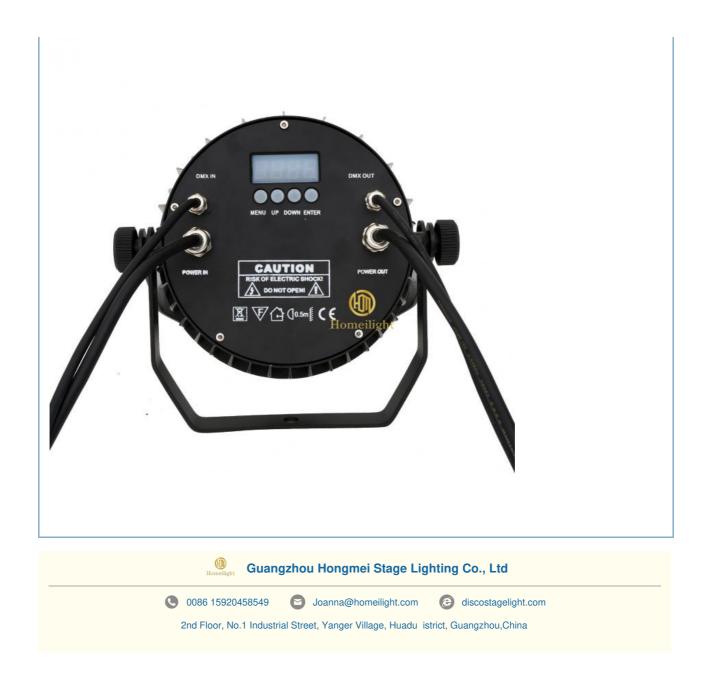

## **Products Description**

| Products Name     | Homei aluminum IP65 waterproof LED par can lights 18pcs<br>12W RGBW 4in1 DJ effect light |
|-------------------|------------------------------------------------------------------------------------------|
| Model Number      | HM-P1806WP                                                                               |
| Power consumption | 230W                                                                                     |
| Light Source      | RGBW 4in1 leds                                                                           |
| Application       | disco, bar,stage,wedding,club.                                                           |
| Display           | LCD display                                                                              |
| Control mode      | DMX512, Master-slave, Auto Run, Sound active                                             |
| Channel           | 8CH                                                                                      |
| Dimmer            | 0-100% Dimming                                                                           |
| Packing size      | 35*25*25mm(1PC/CTN)                                                                      |
| Weight            | 5.5KG                                                                                    |