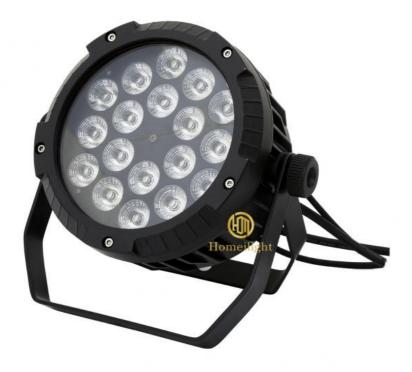

## Aluminum IP65 Waterproof LED Par Can Lights 18pcs 12W RGBW 4in1 DJ **Effect Light**

## **Products Description**

| Products Name     | Homei aluminum IP65 waterproof LED par can lights 18pcs<br>12W RGBW 4in1 DJ effect light |
|-------------------|------------------------------------------------------------------------------------------|
| Model Number      | HM-P1806WP                                                                               |
| Power consumption | 230W                                                                                     |
| Light Source      | RGBW 4in1 leds                                                                           |
| Application       | disco, bar,stage,wedding,club.                                                           |
| Display           | LCD display                                                                              |
| Control mode      | DMX512, Master-slave, Auto Run, Sound active                                             |
| Channel           | 8CH                                                                                      |
| Dimmer            | 0-100% Dimming                                                                           |
| Packing size      | 35*25*25mm(1PC/CTN)                                                                      |
| Weight            | 5.5KG                                                                                    |

Flat deisgn make it easy to hang and take, light weight,small size. can put inside the truss . Full range dimmer and strobe High brightness rgbw 4in1 leds Smooth dimming Aluminum super slim light weight housing Real Waterproof