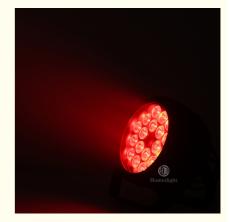

Flat deisgn make it easy to hang and take, light weight,small size. can put inside the truss . Full range dimmer and strobe High brightness rgbw 4in1 leds Smooth dimming Aluminum super slim light weight housing Real Waterproof