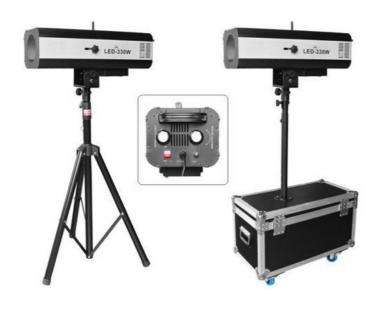

## Voltage Led Stage Lights 330W Led Zoom Follow Spot Light with Stand

# Led Stage Lights 330W Led Zoom Follow Spot Light with Stand for Stage Events

### Specification

Color Temperature(CCT) 4100K (Neutral White)

Lamp Luminous Efficiency(Im/w) 155 Color Rendering Index(Ra) 90

Lighting solutions service Project Installation

Lifespan (hours) 50000
Working Time (hours) 50000
Product Weight(kg) 13

Type Follow Spot Lights

 Input Voltage(V)
 220v

 Lamp Luminous Flux(Im)
 2200

 CRI (Ra>)
 90

 Working Lifetime(Hour)
 50000

 IP Rating
 Ip33

Emitting Color white light/green/blue/red/yellow

Application Theme Park

Light Source LED
Warranty(Year) 1-Year
voltage 220v
light source 330w
power 450w

color white light/red/ yellow/blue/green function manual focus,aperture,strobe feature small size,light weight,convenient