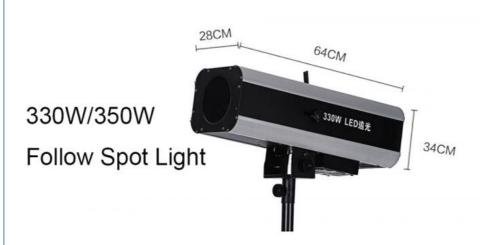

Light Source LED
Warranty(Year) 1-Year
voltage 220v
light source 330w
power 450w

color white light/red/ yellow/blue/green function manual focus,aperture,strobe feature small size,light weight,convenient

packing size 72\*51\*46.5cm

gross weight 15kg