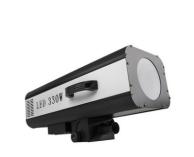

# Led Stage Lights 330W Led Zoom Follow Spot Light with Stand for Stage Events

### Specification

Color Temperature(CCT) 4100K (Neutral White)

Lamp Luminous Efficiency(Im/w) 155 Color Rendering Index(Ra) 90

Lighting solutions service Project Installation

Lifespan (hours) 50000
Working Time (hours) 50000
Product Weight(kg) 13

Type Follow Spot Lights

 Input Voltage(V)
 220v

 Lamp Luminous Flux(Im)
 2200

 CRI (Ra>)
 90

 Working Lifetime(Hour)
 50000

 IP Rating
 Ip33

Emitting Color white light/green/blue/red/yellow

Application Theme Park

Light Source LED
Warranty(Year) 1-Year
voltage 220v
light source 330w
power 450w

color white light/red/ yellow/blue/green function manual focus,aperture,strobe feature small size,light weight,convenient