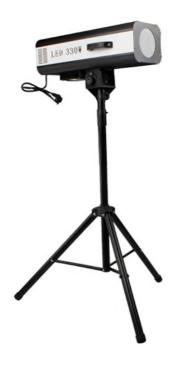

## Voltage Led Stage Lights 330W Led Zoom Follow Spot Light with Stand

# Led Stage Lights 330W Led Zoom Follow Spot Light with Stand for Stage Events