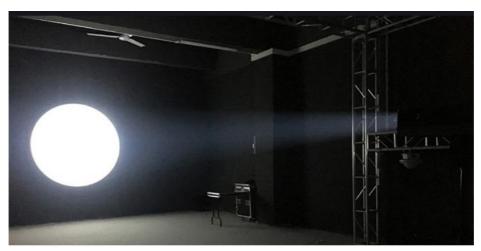

• Type: Follow Spot Lights

• Input Voltage(V): 220v Lamp Luminous Flux(lm): 2200 • CRI (Ra>): 90 • Working Temperature(°C): -25 - 85 Working Lifetime(Hour): 50000 IP Rating: IP33

Type Follow Spot Lights

 Input Voltage(V)
 220v

 Lamp Luminous Flux(Im)
 2200

 CRI (Ra>)
 90

 Working Lifetime(Hour)
 50000

 IP Rating
 Ip33

Emitting Color white light/green/blue/red/yellow

Application Theme Park