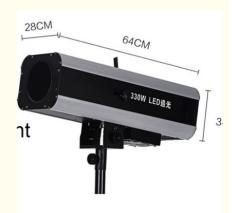

# Led Stage Lights 330W Led Zoom Follow Spot Light with Stand for Stage Events

### Specification

Color Temperature(CCT) 4100K (Neutral White)

Lamp Luminous Efficiency(Im/w) 155 Color Rendering Index(Ra) 90

Lighting solutions service Project Installation

Lifespan (hours) 50000
Working Time (hours) 50000
Product Weight(kg) 13

Type Follow Spot Lights

 Input Voltage(V)
 220v

 Lamp Luminous Flux(Im)
 2200

 CRI (Ra>)
 90

 Working Lifetime(Hour)
 50000

 IP Rating
 Ip33

Emitting Color white light/green/blue/red/yellow

Application Theme Park

Light Source LED
Warranty(Year) 1-Year
voltage 220v
light source 330w
power 450w

color white light/red/ yellow/blue/green function manual focus,aperture,strobe feature small size,light weight,convenient