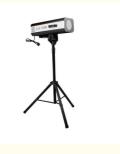

## Voltage Led Stage Lights 330W Led Zoom Follow Spot Light with Stand

# Led Stage Lights 330W Led Zoom Follow Spot Light with Stand for Stage Events