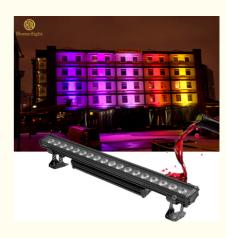

## IP65 3000lm 18pcs 12W 4in1 Aluminum LED Wall Washer Light Disco DJ Waterproof Bar

#### More Images

**Products Description** 

Aluminum LED Wall Washer Light Disco DJ 18pcs 12W 4in1 Waterproof Wall Washer Bar

Products Name Aluminum LED Wall Washer Light Disco DJ 18pcs 12W 4in1

Waterproof Wall Washer Bar

Model Number HM-B18

Power consumption 250W

Color RGBW 4in1

Application disco, bar, stage, wedding, club.

Material Aluminum

Protection level IP65

Control mode DMX512, Master-slave, Auto Run, Sound active

Channel 4/8/72/76CH