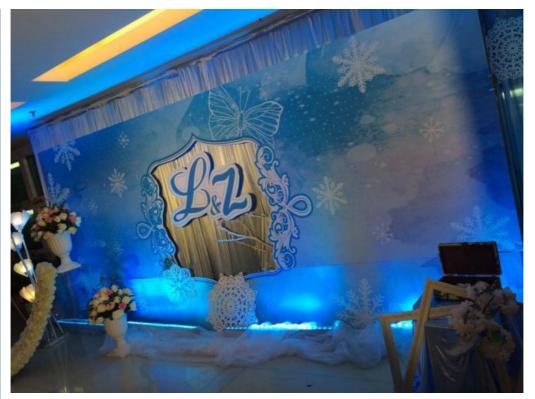

Model Number HM-B18

Power consumption 250W

Color RGBW 4in1

Application disco, bar, stage, wedding, club.

Material Aluminum

Protection level IP65

Control mode DMX512, Master-slave, Auto Run, Sound active

Channel 4/8/72/76CH