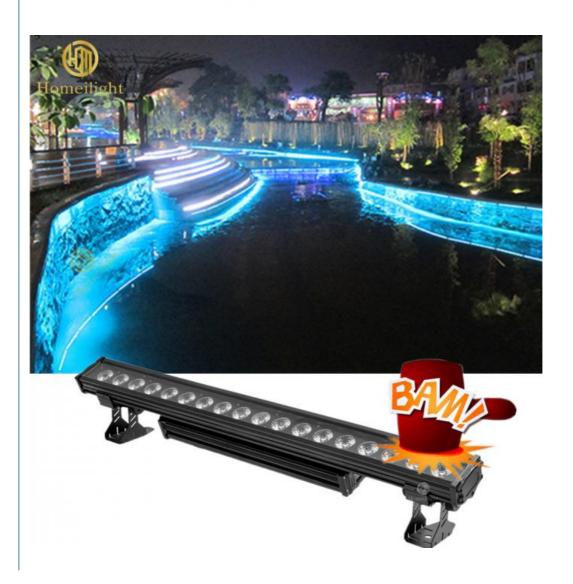

#### More Images

**Products Description** 

Aluminum LED Wall Washer Light Disco DJ 18pcs 12W 4in1 Waterproof Wall Washer Bar

Products Name Aluminum LED Wall Washer Light Disco DJ 18pcs 12W 4in1

Waterproof Wall Washer Bar

Model Number HM-B18

Power consumption 250W

Color RGBW 4in1

Application disco, bar, stage, wedding, club.

Material Aluminum

Protection level IP65

Control mode DMX512, Master-slave, Auto Run, Sound active

Channel 4/8/72/76CH