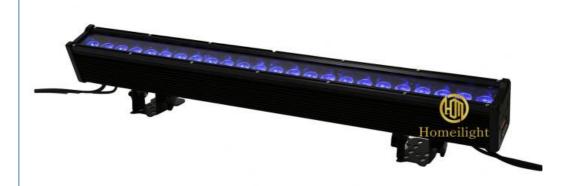

## IP65 3000lm 18pcs 12W 4in1 Aluminum LED Wall Washer Light Disco DJ Waterproof Bar

#### More Images

**Products Description** 

Aluminum LED Wall Washer Light Disco DJ 18pcs 12W 4in1 Waterproof Wall Washer Bar

Products Name Aluminum LED Wall Washer Light Disco DJ 18pcs 12W 4in1

Waterproof Wall Washer Bar

Model Number HM-B18

Power consumption 250W

Color RGBW 4in1

Application disco, bar, stage, wedding, club.

Material Aluminum

Protection level IP65

Control mode DMX512, Master-slave, Auto Run, Sound active

Channel 4/8/72/76CH