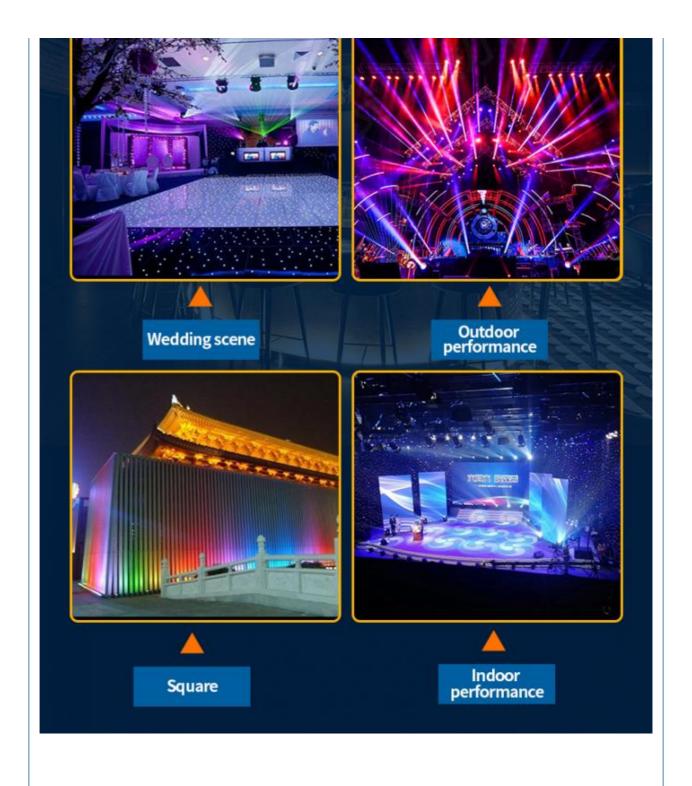

Model Number HM-B18

Power consumption 250W

Color RGBW 4in1

Application disco, bar, stage, wedding, club.

Material Aluminum

Protection level IP65

Control mode DMX512, Master-slave, Auto Run, Sound active

Channel 4/8/72/76CH