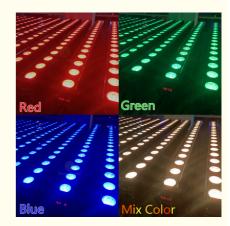

#### More Images

**Products Description** 

Aluminum LED Wall Washer Light Disco DJ 18pcs 12W 4in1 Waterproof Wall Washer Bar

Products Name Aluminum LED Wall Washer Light Disco DJ 18pcs 12W 4in1

Waterproof Wall Washer Bar

Model Number HM-B18

Power consumption 250W

Color RGBW 4in1

Application disco, bar, stage, wedding, club.

Material Aluminum

Protection level IP65

Control mode DMX512, Master-slave, Auto Run, Sound active

Channel 4/8/72/76CH