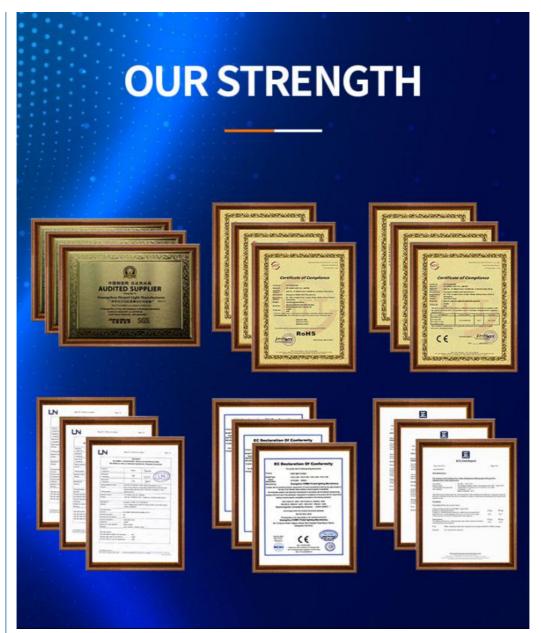

3. **Q: What's your certificates?** A: EMC,SGS,ROHS, and CE certificates passed.