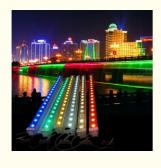

#### More Images

**Products Description** 

Aluminum LED Wall Washer Light Disco DJ 18pcs 12W 4in1 Waterproof Wall Washer Bar

Products Name Aluminum LED Wall Washer Light Disco DJ 18pcs 12W 4in1

Waterproof Wall Washer Bar

Model Number HM-B18

Power consumption 250W

Color RGBW 4in1

Application disco, bar, stage, wedding, club.

Material Aluminum

Protection level IP65

Control mode DMX512, Master-slave, Auto Run, Sound active

Channel 4/8/72/76CH