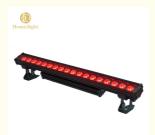

## IP65 3000lm 18pcs 12W 4in1 Aluminum LED Wall Washer Light Disco DJ Waterproof Bar

#### More Images

**Products Description** 

Aluminum LED Wall Washer Light Disco DJ 18pcs 12W 4in1 Waterproof Wall Washer Bar

Products Name Aluminum LED Wall Washer Light Disco DJ 18pcs 12W 4in1

Waterproof Wall Washer Bar

Model Number HM-B18

Power consumption 250W

Color RGBW 4in1

Application disco, bar, stage, wedding, club.

Material Aluminum

Protection level IP65

Control mode DMX512, Master-slave, Auto Run, Sound active

Channel 4/8/72/76CH