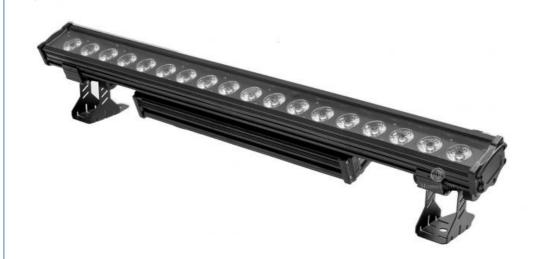

## IP65 3000lm 18pcs 12W 4in1 Aluminum LED Wall Washer Light Disco DJ Waterproof Bar

#### More Images

**Products Description** 

Aluminum LED Wall Washer Light Disco DJ 18pcs 12W 4in1 Waterproof Wall Washer Bar

Products Name Aluminum LED Wall Washer Light Disco DJ 18pcs 12W 4in1

Waterproof Wall Washer Bar

Model Number HM-B18

Power consumption 250W

Color RGBW 4in1

Application disco, bar, stage, wedding, club.

Material Aluminum

Protection level IP65

Control mode DMX512, Master-slave, Auto Run, Sound active

Channel 4/8/72/76CH