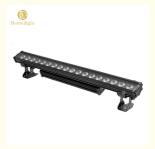

## IP65 3000lm 18pcs 12W 4in1 Aluminum LED Wall Washer Light Disco DJ Waterproof Bar

#### More Images

**Products Description** 

Aluminum LED Wall Washer Light Disco DJ 18pcs 12W 4in1 Waterproof Wall Washer Bar

Products Name Aluminum LED Wall Washer Light Disco DJ 18pcs 12W 4in1

Waterproof Wall Washer Bar

Model Number HM-B18

Power consumption 250W

Color RGBW 4in1

Application disco, bar, stage, wedding, club.

Material Aluminum

Protection level IP65

Control mode DMX512, Master-slave, Auto Run, Sound active

Channel 4/8/72/76CH