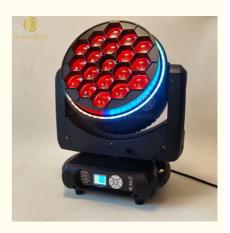

# New Arrival 19pcs 40W 4IN1 RGBW Lights Stage Light LED Moving Head Light **Club DJ LED Lighting**

## **Product Description**

| Color Temperature(CCT) | 2800K-8500K                                                        |
|------------------------|--------------------------------------------------------------------|
| Support Dimmer         | Yes                                                                |
| Lifespan (hours)       | 50000                                                              |
| Working Time (hours)   | 50000                                                              |
| Product Weight(kg)     | 20kg                                                               |
| Туре                   | LED Moving Head Light                                              |
| Input Voltage(V)       | AC100-240V50/60HZ                                                  |
| Lamp Luminous Flux(Im) | 1800                                                               |
| Working Lifetime(Hour) | 50000                                                              |
| IP Rating              | IP30                                                               |
| Emitting Color         | RGBW                                                               |
| Application            | Bar,Hotel,Concert                                                  |
| Light Source           | LED                                                                |
| Light source:          | 19 x 40W RGBW LEDs and controllable LED ring light                 |
| Zoom:                  | linear from 7° to 50°                                              |
| Rotation Pan :         | 540°; Tilt 220°                                                    |
| Electronic dimmer :    | 0-100%                                                             |
| Control:               | DMX 22/26/36/78 channels, sound activated, auto mode, master/slave |