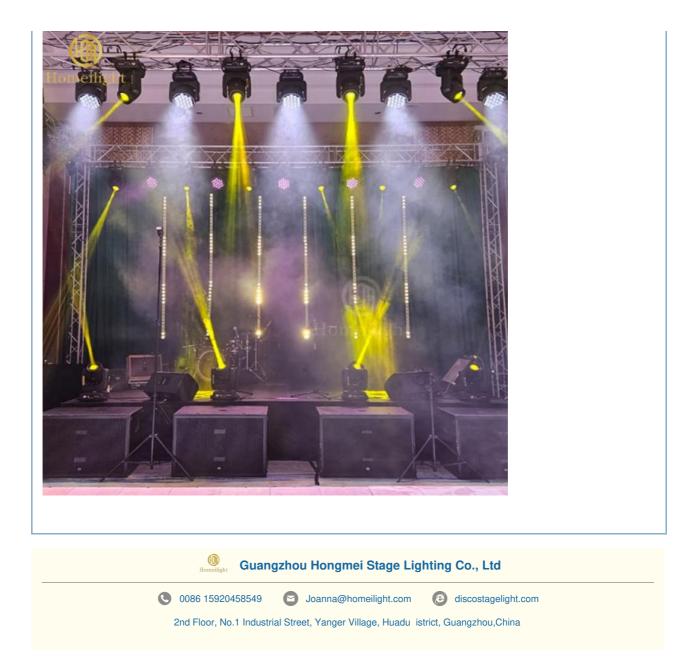

## More Images

Our Product Introduction

## **Product Description**

| Color Temperature(CCT) | 2800K-8500K                                                        |
|------------------------|--------------------------------------------------------------------|
| Support Dimmer         | Yes                                                                |
| Lifespan (hours)       | 50000                                                              |
| Working Time (hours)   | 50000                                                              |
| Product Weight(kg)     | 20kg                                                               |
| Туре                   | LED Moving Head Light                                              |
| Input Voltage(V)       | AC100-240V50/60HZ                                                  |
| Lamp Luminous Flux(Im) | 1800                                                               |
| Working Lifetime(Hour) | 50000                                                              |
| IP Rating              | IP30                                                               |
| Emitting Color         | RGBW                                                               |
| Application            | Bar,Hotel,Concert                                                  |
| Light Source           | LED                                                                |
| Light source:          | 19 x 40W RGBW LEDs and controllable LED ring light                 |
| Zoom:                  | linear from 7° to 50°                                              |
| Rotation Pan :         | 540°; Tilt 220°                                                    |
| Electronic dimmer :    | 0-100%                                                             |
| Control:               | DMX 22/26/36/78 channels, sound activated, auto mode, master/slave |