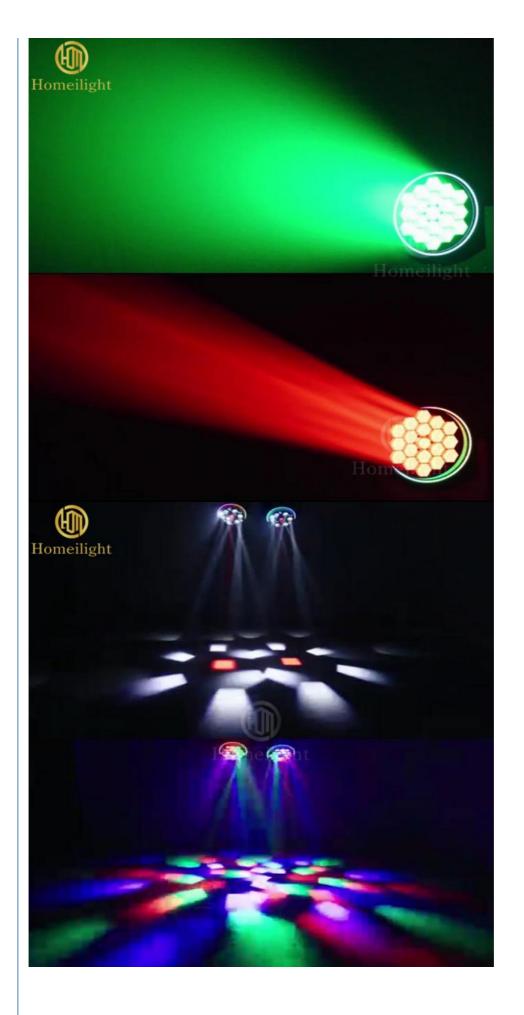

## More Images

Our Product Introduction

## **Product Description**

| Color Temperature(CCT) | 2800K-8500K                                                        |
|------------------------|--------------------------------------------------------------------|
| Support Dimmer         | Yes                                                                |
| Lifespan (hours)       | 50000                                                              |
| Working Time (hours)   | 50000                                                              |
| Product Weight(kg)     | 20kg                                                               |
| Туре                   | LED Moving Head Light                                              |
| Input Voltage(V)       | AC100-240V50/60HZ                                                  |
| Lamp Luminous Flux(Im) | 1800                                                               |
| Working Lifetime(Hour) | 50000                                                              |
| IP Rating              | IP30                                                               |
| Emitting Color         | RGBW                                                               |
| Application            | Bar,Hotel,Concert                                                  |
| Light Source           | LED                                                                |
| Light source:          | 19 x 40W RGBW LEDs and controllable LED ring light                 |
| Zoom:                  | linear from 7° to 50°                                              |
| Rotation Pan :         | 540°; Tilt 220°                                                    |
| Electronic dimmer :    | 0-100%                                                             |
| Control:               | DMX 22/26/36/78 channels, sound activated, auto mode, master/slave |