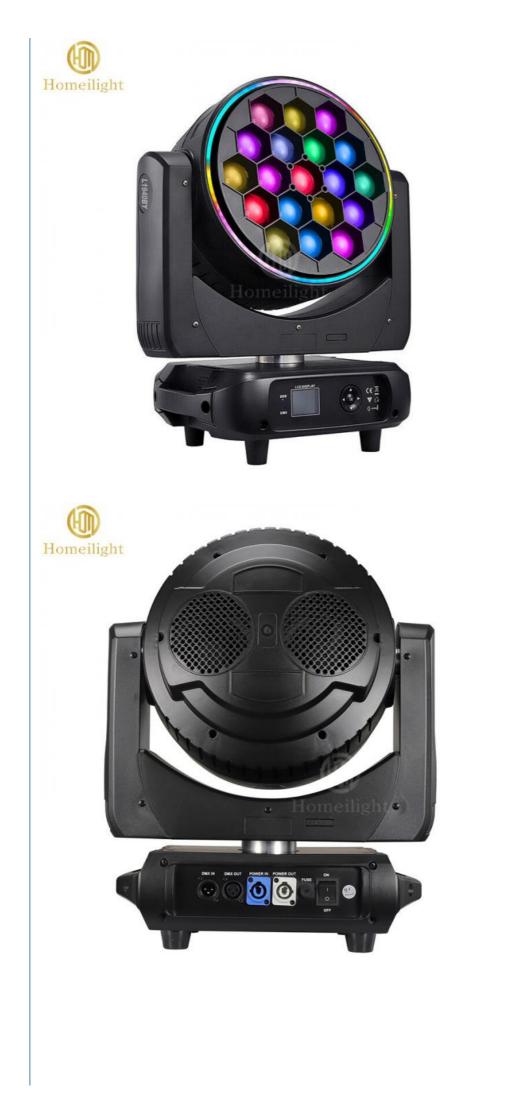

## More Images

Our Product Introduction

## **Product Description**

| Color Temperature(CCT) | 2800K-8500K                                                        |
|------------------------|--------------------------------------------------------------------|
| Support Dimmer         | Yes                                                                |
| Lifespan (hours)       | 50000                                                              |
| Working Time (hours)   | 50000                                                              |
| Product Weight(kg)     | 20kg                                                               |
| Туре                   | LED Moving Head Light                                              |
| Input Voltage(V)       | AC100-240V50/60HZ                                                  |
| Lamp Luminous Flux(Im) | 1800                                                               |
| Working Lifetime(Hour) | 50000                                                              |
| IP Rating              | IP30                                                               |
| Emitting Color         | RGBW                                                               |
| Application            | Bar,Hotel,Concert                                                  |
| Light Source           | LED                                                                |
| Light source:          | 19 x 40W RGBW LEDs and controllable LED ring light                 |
| Zoom:                  | linear from 7° to 50°                                              |
| Rotation Pan :         | 540°; Tilt 220°                                                    |
| Electronic dimmer :    | 0-100%                                                             |
| Control:               | DMX 22/26/36/78 channels, sound activated, auto mode, master/slave |