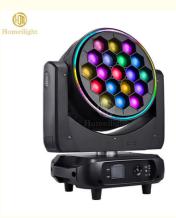

# New Arrival 19pcs 40W 4IN1 RGBW Lights Stage Light LED Moving Head Light **Club DJ LED Lighting**

## **Product Description**

| Color Temperature(CCT) | 2800K-8500K                                                        |
|------------------------|--------------------------------------------------------------------|
| Support Dimmer         | Yes                                                                |
| Lifespan (hours)       | 50000                                                              |
| Working Time (hours)   | 50000                                                              |
| Product Weight(kg)     | 20kg                                                               |
| Туре                   | LED Moving Head Light                                              |
| Input Voltage(V)       | AC100-240V50/60HZ                                                  |
| Lamp Luminous Flux(Im) | 1800                                                               |
| Working Lifetime(Hour) | 50000                                                              |
| IP Rating              | IP30                                                               |
| Emitting Color         | RGBW                                                               |
| Application            | Bar,Hotel,Concert                                                  |
| Light Source           | LED                                                                |
| Light source:          | 19 x 40W RGBW LEDs and controllable LED ring light                 |
| Zoom:                  | linear from 7° to 50°                                              |
| Rotation Pan :         | 540°; Tilt 220°                                                    |
| Electronic dimmer :    | 0-100%                                                             |
| Control:               | DMX 22/26/36/78 channels, sound activated, auto mode, master/slave |