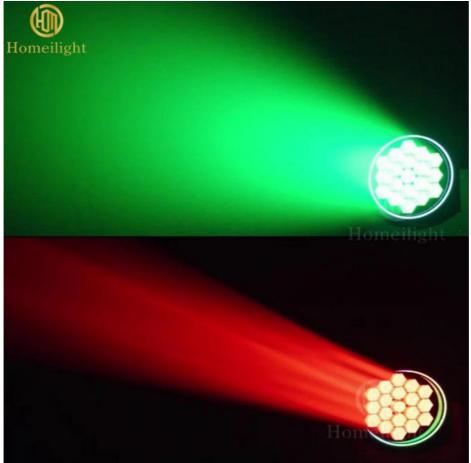

Lamp Luminous Flux(Im)1800Working Lifetime(Hour)50000IP RatingIP30

Emitting Color RGBW

Application Bar, Hotel, Concert

Light Source LED

Light source: 19 x 40W RGBW LEDs and controllable LED ring light

Zoom: linear from 7° to 50°