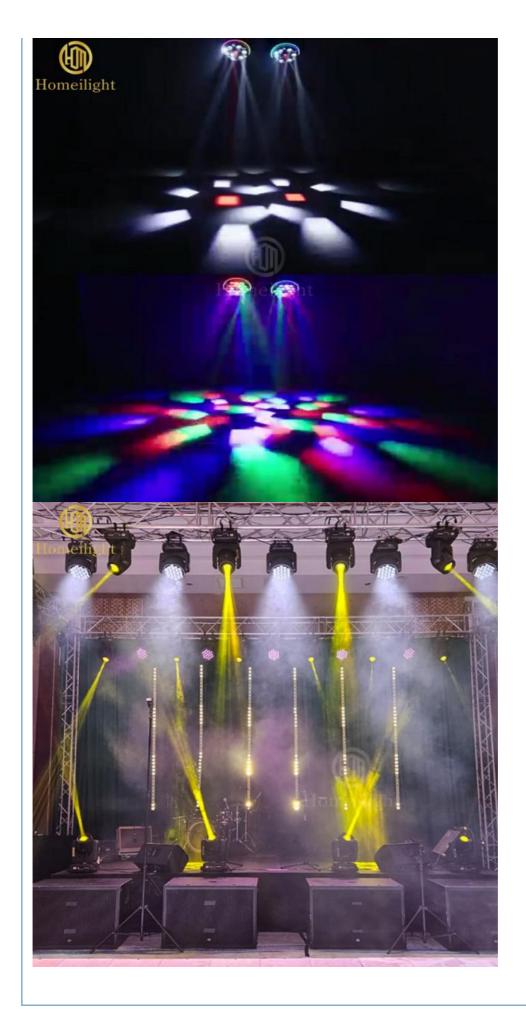

Lamp Luminous Flux(Im)1800Working Lifetime(Hour)50000IP RatingIP30

Emitting Color RGBW

Application Bar, Hotel, Concert

Light Source LED

Light source: 19 x 40W RGBW LEDs and controllable LED ring light

Zoom: linear from 7° to 50°