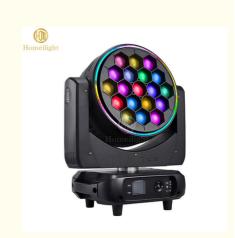

# Hot Selling Professional Big Bee Eyes 19x40w Rgbw 4in1 Wash Zoom Led Moving Head Light

Lamp Luminous Flux(Im)1800Working Lifetime(Hour)50000IP RatingIP30

Emitting Color RGBW

Application Bar, Hotel, Concert

Light Source LED

Light source: 19 x 40W RGBW LEDs and controllable LED ring light

Zoom: linear from 7° to 50°