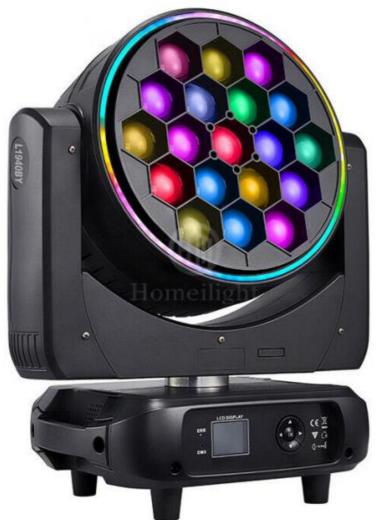

# Hot Selling Professional Big Bee Eyes 19x40w Rgbw 4in1 Wash Zoom Led Moving Head Light

Lamp Luminous Flux(Im)1800Working Lifetime(Hour)50000IP RatingIP30

Emitting Color RGBW

Application Bar, Hotel, Concert

Light Source LED

Light source: 19 x 40W RGBW LEDs and controllable LED ring light

Zoom: linear from 7° to 50°