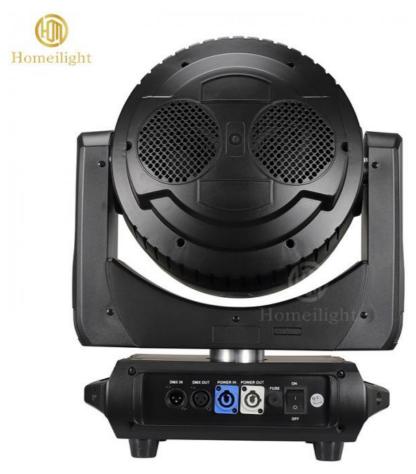

# Hot Selling Professional Big Bee Eyes 19x40w Rgbw 4in1 Wash Zoom Led Moving Head Light

Lamp Luminous Flux(Im)1800Working Lifetime(Hour)50000IP RatingIP30

Emitting Color RGBW

Application Bar, Hotel, Concert

Light Source LED

Light source: 19 x 40W RGBW LEDs and controllable LED ring light

Zoom: linear from 7° to 50°

Rotation Pan: 540°; Tilt 220°

Electronic dimmer: 0-100%

Control: DMX 22/26/36/78 channels, sound activated, auto mode,

master/slave

2nd Floor, No.1 Industrial Street, Yanger Village, Huadu istrict, Guangzhou, China