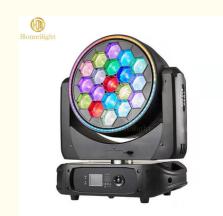

# Hot Selling Professional Big Bee Eyes 19x40w Rgbw 4in1 Wash Zoom Led Moving Head Light

Lamp Luminous Flux(Im)1800Working Lifetime(Hour)50000IP RatingIP30

Emitting Color RGBW

Application Bar, Hotel, Concert

Light Source LED

Light source: 19 x 40W RGBW LEDs and controllable LED ring light

Zoom: linear from 7° to 50°