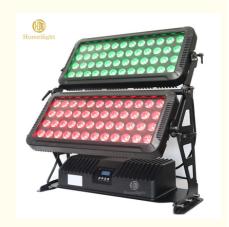

# High Power Building Hotel Decoration Wall Wash Light 96pcs 15W RGBW 4in1 LED City Color

## **Products Description**

Products Name High Power Building Hotel Decoration Wall Wash light 96pcs

15W RGBW 4in1 LED City Color

Model Number HM-W96

Power consumption 1000W

Led QTY 96pcs 15W RGBW 4in1 leds

Application disco, bar, stage, wedding, club.

Material Aluminum

Protection level IP65

Control mode DMX512, Master-slave, Auto Run, Sound active

Channel 9/41CH

Dimmer 0-100% Dimming

Packing size 75\*46\*79cm(1PC/CTN)