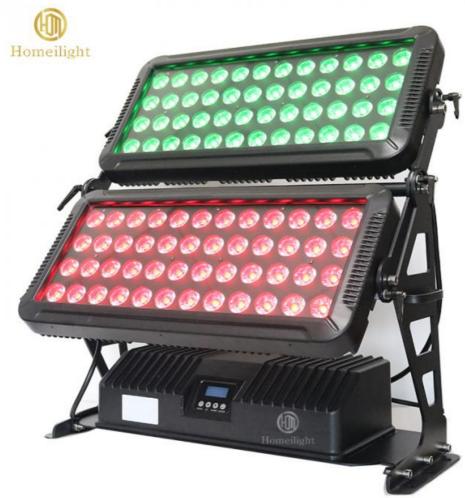

# High Power Building Hotel Decoration Wall Wash Light 96pcs 15W RGBW 4in1 LED City Color

## **Products Description**

Products Name High Power Building Hotel Decoration Wall Wash light 96pcs

15W RGBW 4in1 LED City Color

Model Number HM-W96

Power consumption 1000W

Led QTY 96pcs 15W RGBW 4in1 leds

Application disco, bar, stage, wedding, club.

Material Aluminum

Protection level IP65

Control mode DMX512, Master-slave, Auto Run, Sound active

Channel 9/41CH

Dimmer 0-100% Dimming

Packing size 75\*46\*79cm(1PC/CTN)