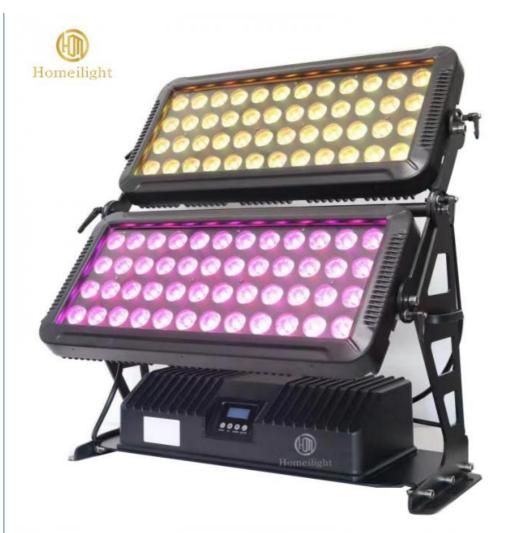

# High Power Building Hotel Decoration Wall Wash Light 96pcs 15W RGBW 4in1 LED City Color

## **Products Description**

Products Name High Power Building Hotel Decoration Wall Wash light 96pcs

15W RGBW 4in1 LED City Color

Model Number HM-W96

Power consumption 1000W

Led QTY 96pcs 15W RGBW 4in1 leds

Application disco, bar, stage, wedding, club.

Material Aluminum

Protection level IP65

Control mode DMX512, Master-slave, Auto Run, Sound active

Channel 9/41CH

Dimmer 0-100% Dimming

Packing size 75\*46\*79cm(1PC/CTN)