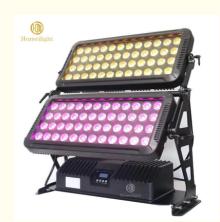

# High Power Building Hotel Decoration Wall Wash Light 96pcs 15W RGBW 4in1 LED City Color

## **Products Description**

Products Name High Power Building Hotel Decoration Wall Wash light 96pcs

15W RGBW 4in1 LED City Color

Model Number HM-W96

Power consumption 1000W

Led QTY 96pcs 15W RGBW 4in1 leds

Application disco, bar, stage, wedding, club.

Material Aluminum

Protection level IP65

Control mode DMX512, Master-slave, Auto Run, Sound active

Channel 9/41CH

Dimmer 0-100% Dimming

Packing size 75\*46\*79cm(1PC/CTN)