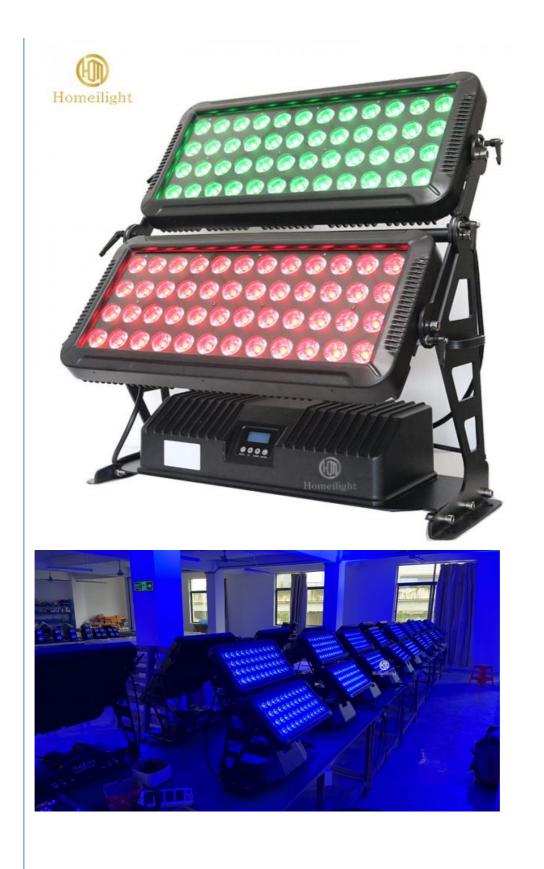

## 96x12w LED Flood Fixture for Outdoor DJ Disco Event Outdoor Building LED Wall Washer

# 96x12w LED Flood Fixture for Outdoor DJ Disco Event Outdoor Building LED Wall Washer

## **Products Description**

| Products Name     | outdoor DJ disco event lights DMX control RGBW city color<br>stage lighting 96x12w LED flood fixture |
|-------------------|------------------------------------------------------------------------------------------------------|
| Model Number      | HM-W96                                                                                               |
| Power consumption | 1000W                                                                                                |
| Led QTY           | 96pcs 15W RGBW 4in1 leds                                                                             |
| Application       | disco, bar,stage,wedding,club.                                                                       |
| Material          | Aluminum                                                                                             |
| Protection level  | IP65                                                                                                 |
| Control mode      | DMX512, Master-slave, Auto Run, Sound active                                                         |
| Channel           | 9/41CH                                                                                               |
| Dimmer            | 0-100% Dimming                                                                                       |
| Packing size      | 75*46*79cm(1PC/CTN)                                                                                  |
| Weight            | 26KG                                                                                                 |