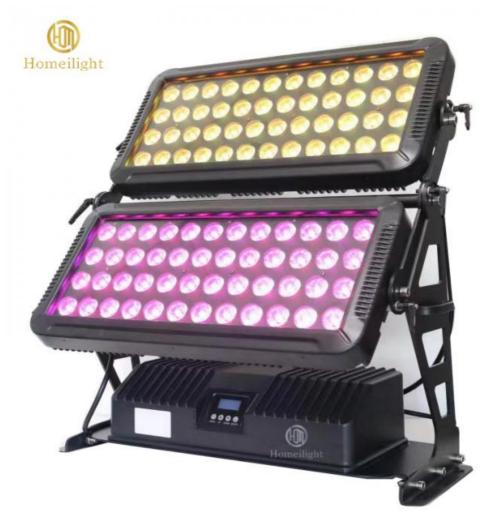

## 96x12w LED Flood Fixture for Outdoor DJ Disco Event Outdoor Building LED Wall Washer

# 96x12w LED Flood Fixture for Outdoor DJ Disco Event Outdoor Building LED Wall Washer

## **Products Description**

| Products Name     | outdoor DJ disco event lights DMX control RGBW city color<br>stage lighting 96x12w LED flood fixture |
|-------------------|------------------------------------------------------------------------------------------------------|
| Model Number      | HM-W96                                                                                               |
| Power consumption | 1000W                                                                                                |
| Led QTY           | 96pcs 15W RGBW 4in1 leds                                                                             |
| Application       | disco, bar,stage,wedding,club.                                                                       |
| Material          | Aluminum                                                                                             |
| Protection level  | IP65                                                                                                 |
| Control mode      | DMX512, Master-slave, Auto Run, Sound active                                                         |
| Channel           | 9/41CH                                                                                               |
| Dimmer            | 0-100% Dimming                                                                                       |
| Packing size      | 75*46*79cm(1PC/CTN)                                                                                  |
| Weight            | 26KG                                                                                                 |