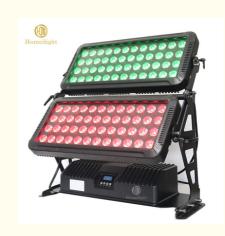

## 96x12w LED Flood Fixture for Outdoor DJ Disco Event Outdoor Building LED Wall Washer

# 96x12w LED Flood Fixture for Outdoor DJ Disco Event Outdoor Building LED Wall Washer

## **Products Description**

| Products Name     | outdoor DJ disco event lights DMX control RGBW city color<br>stage lighting 96x12w LED flood fixture |
|-------------------|------------------------------------------------------------------------------------------------------|
| Model Number      | HM-W96                                                                                               |
| Power consumption | 1000W                                                                                                |
| Led QTY           | 96pcs 15W RGBW 4in1 leds                                                                             |
| Application       | disco, bar,stage,wedding,club.                                                                       |
| Material          | Aluminum                                                                                             |
| Protection level  | IP65                                                                                                 |
| Control mode      | DMX512, Master-slave, Auto Run, Sound active                                                         |
| Channel           | 9/41CH                                                                                               |
| Dimmer            | 0-100% Dimming                                                                                       |
| Packing size      | 75*46*79cm(1PC/CTN)                                                                                  |
| Weight            | 26KG                                                                                                 |