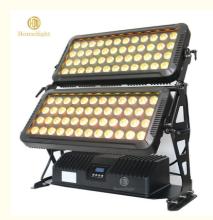

- Place of Origin:
- Brand Name:
- Homei

HM-W96

- Certification:
- Model Number:
- Minimum Order Quantity:
- Packaging Details: Carton
- Delivery Time:
- Payment Terms:
- Supply Ability:
- 2pcs Carton/Flight Case

Guangdong, China

CE,SGS,TUV,Rohs

- : 7 working days
  - : Western Union, T/T,PayPal
- Ability: 2000 pieces per week



### **Product Specification**

- Color Temperature(CCT): 3200
- Lamp Luminous 200 Efficiency(Im/w):
- Color Rendering Index(Ra): 90
- Support Dimmer:
- Lighting Solutions Service: Lighting And Circuitry Design

Yes

50000

25

LED

90

1-Year

Wall Washers

AC85-265V/DC12-24V

- Lifespan (hours):
- Working Time (hours): 50000
- Product Weight kg :
- Light Source:
- Item Type:
- Input Voltage(V):
- Lamp Luminous Flux(Im): 8900
- CRI (Ra>):
- Warranty(Year):



#### More Images



# 96x12w LED Flood Fixture for Outdoor DJ Disco Event Outdoor Building LED Wall Washer

## **Products Description**

| Products Name     | outdoor DJ disco event lights DMX control RGBW city color<br>stage lighting 96x12w LED flood fixture |
|-------------------|------------------------------------------------------------------------------------------------------|
| Model Number      | HM-W96                                                                                               |
| Power consumption | 1000W                                                                                                |
| Led QTY           | 96pcs 15W RGBW 4in1 leds                                                                             |
| Application       | disco, bar,sta