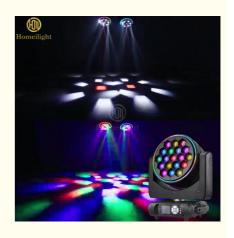

### IP20 19pcs 40W RGBW 4in1 LED Moving Head Big Bee Eye K15 Stage Light for Performances

#### 19pcs 40W RGBW 4in1 LED moving head big bee eye K15 stage light

Products Name 19pcs 40W RGBW 4in1 LED moving head big bee eye K15

stage light

Model Number HM-L1940BZLED

Power consumption 1000W

Color 19pcs RGBW 4in1 high brightness LEDS

Application disco, bar, stage, wedding, club.

Beam Angle 4-60 degree

Pan/Tilt movement 540/240 degree

Display LCD display

Control mode DMX512, Master-slave, Auto Run, Sound active

Channel 24/26/38/81/95/100/102CH