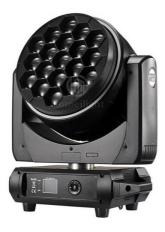

### IP20 19pcs 40W RGBW 4in1 LED Moving Head Big Bee Eye K15 Stage Light for Performances

#### 19pcs 40W RGBW 4in1 LED moving head big bee eye K15 stage light

Products Name 19pcs 40W RGBW 4in1 LED moving head big bee eye K15

stage light

Model Number HM-L1940BZLED

Power consumption 1000W

Color 19pcs RGBW 4in1 high brightness LEDS