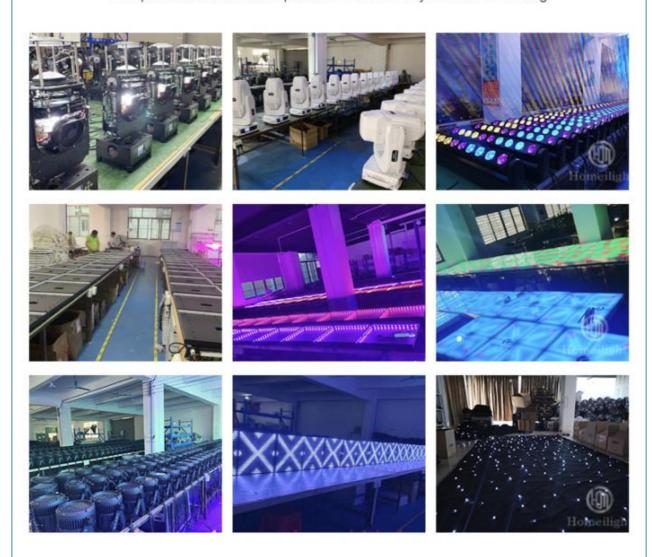

# **COMPANY PROFILE**

2000 m² + Factory base/5 Engineer/Top 500 China brand

Established in 2008, Guangzhou HOMEILIGHT is a manufacturer .We are the first manufacturer for producing led star curtain in China.we also focus on led dance floor, moving head Beam ,led par uplights for more than 15 years. Homei light has a professional team in research, development, production and sales. there are 20 major domestic TV stations cooperate with us for many years like Hunan TV station, Jiangsu TV stations, An hui province theater and so on.

## PRODUCTION LINE

Multiple test/ Constant temperature and humidity /24 hours+ testing