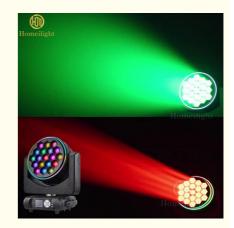

### IP20 19pcs 40W RGBW 4in1 LED Moving Head Big Bee Eye K15 Stage Light for Performances

#### 19pcs 40W RGBW 4in1 LED moving head big bee eye K15 stage light

Products Name 19pcs 40W RGBW 4in1 LED moving head big bee eye K15

stage light

Model Number HM-L1940BZLED

Power consumption 1000W

Color 19pcs RGBW 4in1 high brightness LEDS

Application disco, bar, stage, wedding, club.

Beam Angle 4-60 degree

Pan/Tilt movement 540/240 degree

Display LCD display

Control mode DMX512, Master-slave, Auto Run, Sound active

Channel 24/26/38/81/95/100/102CH