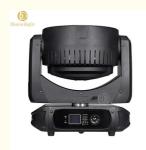

### IP20 19pcs 40W RGBW 4in1 LED Moving Head Big Bee Eye K15 Stage Light for Performances

#### 19pcs 40W RGBW 4in1 LED moving head big bee eye K15 stage light

Products Name 19pcs 40W RGBW 4in1 LED moving head big bee eye K15

stage light

Model Number HM-L1940BZLED

Power consumption 1000W

Color 19pcs RGBW 4in1 high brightness LEDS