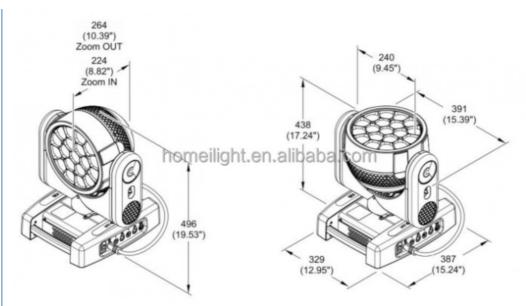

Dimmer 0-100% Dimming

Packing size 58\*55\*38cm 1PC/CTN

Weight 20KG

**Client's Feedback** 

Spare Parts