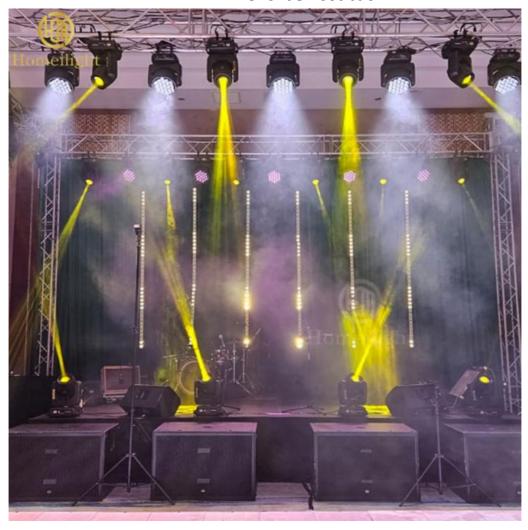

#### 19pcs 40W RGBW 4in1 LED moving head big bee eye K15 stage light

Products Name 19pcs 40W RGBW 4in1 LED moving head big bee eye K15

stage light

Model Number HM-L1940BZLED

Power consumption 1000W

Color 19pcs RGBW 4in1 high brightness LEDS

Application disco, bar, stage, wedding, club.

Beam Angle 4-60 degree

Pan/Tilt movement 540/240 degree

Display LCD display

Control mode DMX512, Master-slave, Auto Run, Sound active

Channel 24/26/38/81/95/100/102CH

Dimmer 0-100% Dimming

Packing size 58\*55\*38cm 1PC/CTN

Weight 20KG

**Client's Feedback** 

Spare Parts