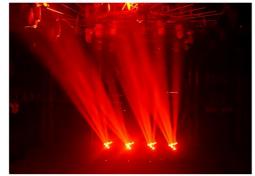

### IP20 19pcs 40W RGBW 4in1 LED Moving Head Big Bee Eye K15 Stage Light for Performances

Application disco, bar, stage, wedding, club.

Beam Angle 4-60 degree

Pan/Tilt movement 540/240 degree

Display LCD display

Control mode DMX512, Master-slave, Auto Run, Sound active

Channel 24/26/38/81/95/100/102CH