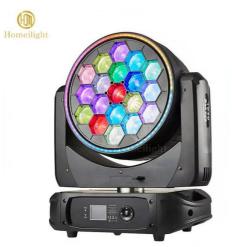

### IP20 19pcs 40W RGBW 4in1 LED Moving Head Big Bee Eye K15 Stage Light for Performances

#### 19pcs 40W RGBW 4in1 LED moving head big bee eye K15 stage light

Products Name 19pcs 40W RGBW 4in1 LED moving head big bee eye K15

stage light

Model Number HM-L1940BZLED

Power consumption 1000W

Color 19pcs RGBW 4in1 high brightness LEDS

Application disco, bar, stage, wedding, club.

Beam Angle 4-60 degree

Pan/Tilt movement 540/240 degree

Display LCD display

Control mode DMX512, Master-slave, Auto Run, Sound active

Channel 24/26/38/81/95/100/102CH

Dimmer 0-100% Dimming

Packing size 58\*55\*38cm 1PC/CTN

Weight 20KG

**Client's Feedback** 

Spare Parts