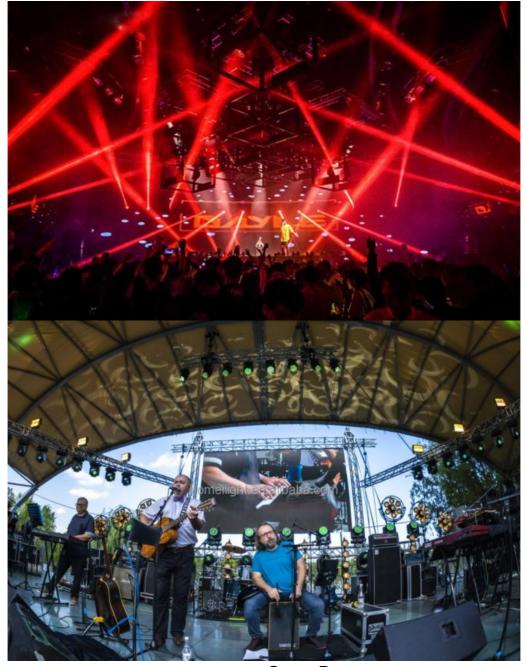

Application disco, bar, stage, wedding, club.

Beam Angle 4-60 degree

Pan/Tilt movement 540/240 degree

Display LCD display

Control mode DMX512, Master-slave, Auto Run, Sound active

Channel 24/26/38/81/95/100/102CH