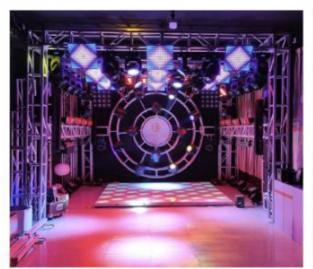

#### More Images

Application disco, bar, stage, wedding, club.

Beam Angle 4-60 degree

Pan/Tilt movement 540/240 degree

Display LCD display

Control mode DMX512, Master-slave, Auto Run, Sound active

Channel 24/26/38/81/95/100/102CH