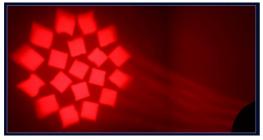

### IP20 19pcs 40W RGBW 4in1 LED Moving Head Big Bee Eye K15 Stage Light for Performances

Application disco, bar, stage, wedding, club.

Beam Angle 4-60 degree

Pan/Tilt movement 540/240 degree

Display LCD display

Control mode DMX512, Master-slave, Auto Run, Sound active

Channel 24/26/38/81/95/100/102CH