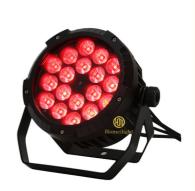

### More Images

Waterproof IP65 18W RGBWA UV 6in1 LED Uplight Fixture Par Light For Outdoor Events

# Outdoor waterproof IP65 18pcs 18W RGBWA+UV 6in1 LED uplight fixture par light

| Products Name     | Outdoor waterproof IP65 18pcs 18W RGBWA+UV 6in1 LED<br>uplight fixture par light |
|-------------------|----------------------------------------------------------------------------------|
| Model Number      | HM-P1806WP                                                                       |
| Power consumption | 230W                                                                             |
| Light Source      | RGBW 4in1 leds                                                                   |
| Application       | disco, bar,stage,wedding,club.                                                   |
| Display           | LCD display                                                                      |
| Control mode      | DMX512, Master-slave, Auto Run, Sound active                                     |
| Channel           | 8CH                                                                              |
| Dimmer            | 0-100% Dimming                                                                   |
| Packing size      | 35*25*25mm(1PC/CTN)                                                              |
| Weight            | 5.5KG                                                                            |