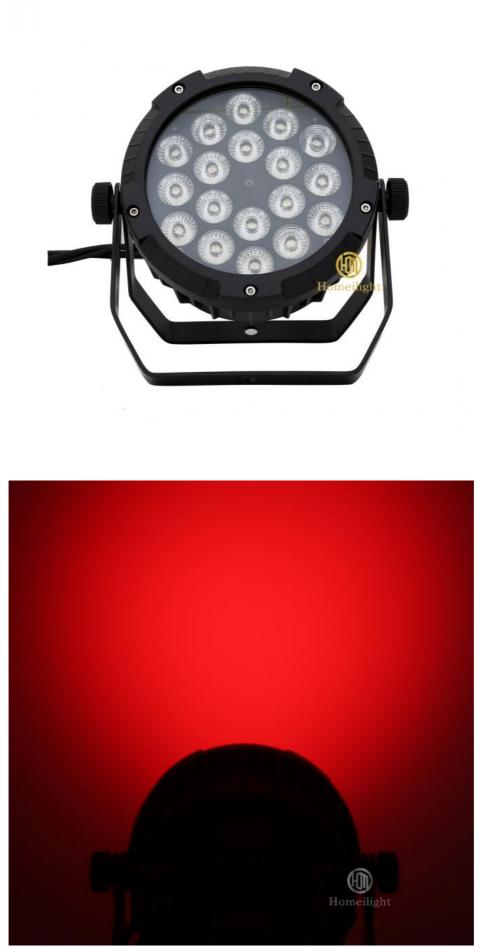

# Outdoor waterproof IP65 18pcs 18W RGBWA+UV 6in1 LED uplight fixture par light

### Products Description

Product Detail

Flat deisgn make it easy to hang and take, light weight, small size. can put inside the truss .

Full range dimmer and strobe

High brightness rgbw 4in1 leds

Smooth dimming

Aluminum super slim light weight housing

Real Waterproof