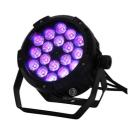

### More Images

Waterproof IP65 18W RGBWA UV 6in1 LED Uplight Fixture Par Light For Outdoor Events

# Outdoor waterproof IP65 18pcs 18W RGBWA+UV 6in1 LED uplight fixture par light