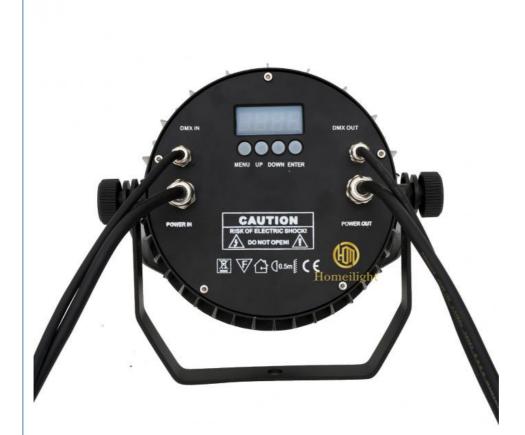

#### Application

Indoor Wedding, stage, Club, KTV, Event, Party, TV station,Concert Building decorative,Garden Conference meeting Sport activities etc

Silent fan, better for church, theater, studio

waterproof powerin and out waterproof signal in and out

| Products Name     | Outdoor waterproof IP65 18pcs 18W RGBWA+UV 6in1 LED<br>uplight fixture par light |
|-------------------|----------------------------------------------------------------------------------|
| Model Number      | HM-P1806WP                                                                       |
| Power consumption | 230W                                                                             |
| Light Source      | RGBW 4in1 leds                                                                   |
| Application       | disco, bar,stage,wedding,club.                                                   |
| Display           | LCD display                                                                      |
| Control mode      | DMX512, Master-slave, Auto Run, Sound active                                     |
| Channel           | 8CH                                                                              |
| Dimmer            | 0-100% Dimming                                                                   |
| Packing size      | 35*25*25mm(1PC/CTN)                                                              |
| Weight            | 5.5KG                                                                            |