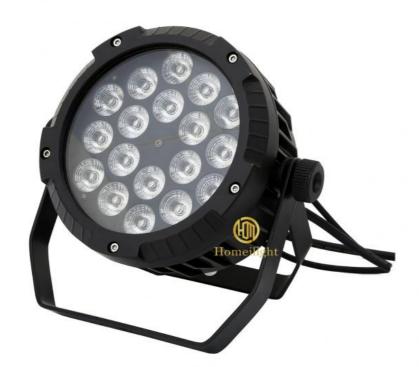

### More Images

Waterproof IP65 18W RGBWA UV 6in1 LED Uplight Fixture Par Light For Outdoor Events

# Outdoor waterproof IP65 18pcs 18W RGBWA+UV 6in1 LED uplight fixture par light

### Products Description

Product Detail

Flat deisgn make it easy to hang and take, light weight, small size. can put inside the truss .

Full range dimmer and strobe

High brightness rgbw 4in1 leds

Smooth dimming

Aluminum super slim light weight housing

Real Waterproof