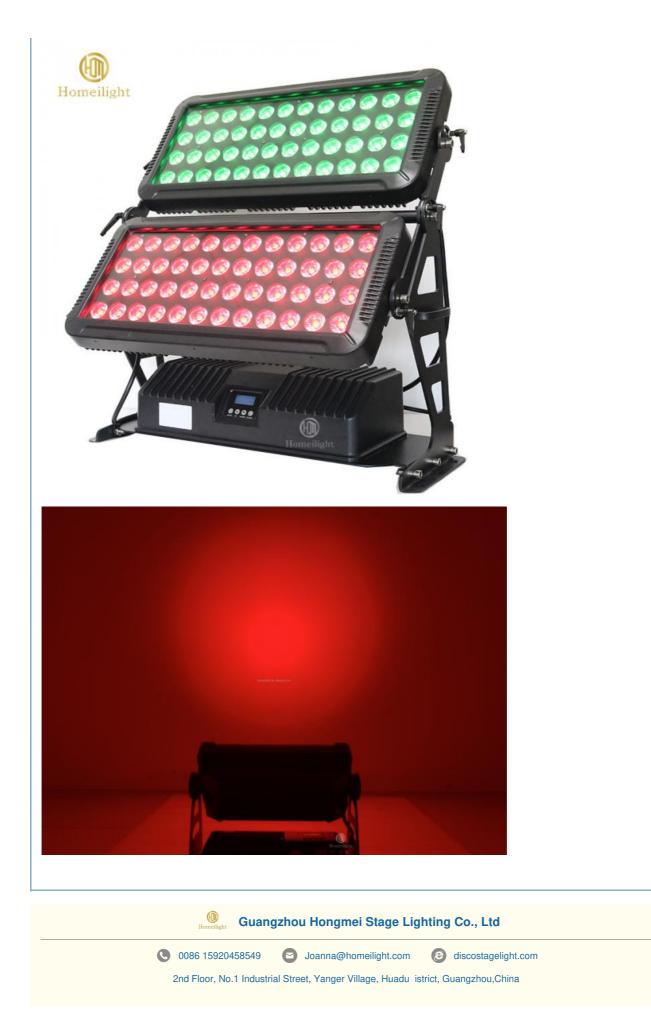

# 96pcsx12W High Power RGBW 4 IN 1 IP65 LED Flood Light Outdoor LED City Color for Stadium

### **Products Description**

| Products Name<br>Model Number | 96pcsx12W High Power RGBW 4 IN 1 IP65 LED Flood Light<br>Outdoor LED City Color for Stadium<br>HM-W96 |
|-------------------------------|-------------------------------------------------------------------------------------------------------|
|                               | UM-1130                                                                                               |
| Power consumption             | 1000W                                                                                                 |
| Led QTY                       | 96pcs 15W RGBW 4in1 leds                                                                              |
| Application                   | disco, bar,stage,wedding,club.                                                                        |
| Material                      | Aluminum                                                                                              |
| Protection level              | IP65                                                                                                  |
| Control mode                  | DMX512, Master-slave, Auto Run, Sound active                                                          |
| Channel                       | 9/41CH                                                                                                |
| Dimmer                        | 0-100% Dimming                                                                                        |
| Packing size                  | 75*46*79cm(1PC/CTN)                                                                                   |
| Weight                        | 26KG                                                                                                  |
|                               |                                                                                                       |