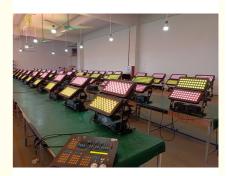

# **Basic Information**

- Place of Origin:
- Brand Name:
- Certification:
- Model Number:
- Minimum Order Quantity:
- Packaging Details:
- Delivery Time:
- Payment Terms:
- HM-W96 2pcs

Western Union, T/T,PayPal

2000 pieces per week

Guangdong, China

CE,SGS,TUV,Rohs

Carton/Flight Case

Homei

- 7 working days
- Supply Ability:

0

#### **Product Specification**

- Color Temperature(CCT): 3200
- Lamp Luminous 200 Efficiency(Im/w):
- Color Rendering Index(Ra): 90
- Support Dimmer:
- Lighting Solutions Service: Lighting And Circuitry Design

Yes

50000

Wall Washers

25

90

1-Year

- Lifespan (hours):
- 50000 • Working Time (hours):
- Product Weight kg :
- Light Source: LED
- Item Type:
- Input Voltage(V): AC85-265V/DC12-24V
- Lamp Luminous Flux(Im): 8900
- CRI (Ra>):
- Warranty(Year):



Our Product Introduction

# 96pcsx12W High Power RGBW 4 IN 1 IP65 LED Flood Light Outdoor LED City Color for Stadium

### **Products Description**

| Products Name<br>Model Number | 96pcsx12W High Power RGBW 4 IN 1 IP65 LED Flood Light<br>Outdoor LED City Color for Stadium<br>HM-W96 |
|-------------------------------|-------------------------------------------------------------------------------------------------------|
|                               | UM-1130                                                                                               |
| Power consumption             | 1000W                                                                                                 |
| Led QTY                       | 96pcs 15W RGBW 4in1 leds