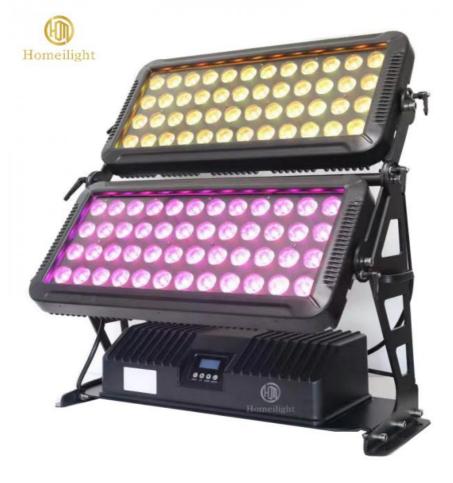

# 96pcsx12W High Power RGBW 4 IN 1 IP65 LED Flood Light Outdoor LED City Color for Stadium

### **Products Description**

| Products Name<br>Model Number | 96pcsx12W High Power RGBW 4 IN 1 IP65 LED Flood Light<br>Outdoor LED City Color for Stadium<br>HM-W96 |
|-------------------------------|-------------------------------------------------------------------------------------------------------|
|                               | UM-1130                                                                                               |
| Power consumption             | 1000W                                                                                                 |
| Led QTY                       | 96pcs 15W RGBW 4in1 leds                                                                              |
| Application                   | disco, bar,stage,wedding,club.                                                                        |
| Material                      | Aluminum                                                                                              |
| Protection level              | IP65                                                                                                  |
| Control mode                  | DMX512, Master-slave, Auto Run, Sound active                                                          |
| Channel                       | 9/41CH                                                                                                |
| Dimmer                        | 0-100% Dimming                                                                                        |
| Packing size                  | 75*46*79cm(1PC/CTN)                                                                                   |
| Weight                        | 26KG                                                                                                  |
|                               |                                                                                                       |