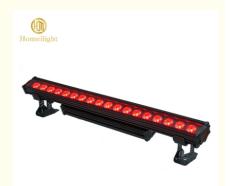

## 18pcs 12W RGBW 4in1 LED Wall Washer Light for Hotel Project Outdoor Building

#### Homei Light Wall Washer Parameter

Light source 18pcs\*12W (RGBW 4in1 LED)

Power 250W

Lens Angel 15°/25°/45°
Color RGBW 4in1

Function DMX512, It is no problem to work in the rain and directly soak in the water

Waterproof grade IP65,no problem for

Power 460 Watts

Internal dimensions 1000x88x170mm