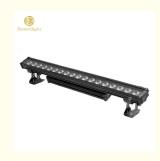

## 18pcs 12W RGBW 4in1 LED Wall Washer Light for Hotel Project Outdoor Building

#### Homei Light Wall Washer Parameter

Light source 18pcs\*12W (RGBW 4in1 LED)

Power 250W

Lens Angel 15°/25°/45°
Color RGBW 4in1

Function DMX512, It is no problem to work in the rain and directly soak in the water

Waterproof grade IP65,no problem for

Power 460 Watts

Internal dimensions 1000x88x170mm