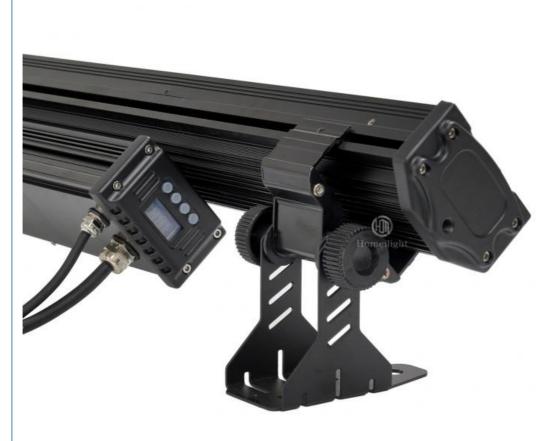

#### Homei Light Wall Washer Parameter

Light source 18pcs\*12W (RGBW 4in1 LED)

Power 250W

Lens Angel 15°/25°/45°
Color RGBW 4in1

Function DMX512, It is no problem to work in the rain and directly soak in the water

Waterproof grade IP65,no problem for

Power 460 Watts

Internal dimensions 1000x88x170mm