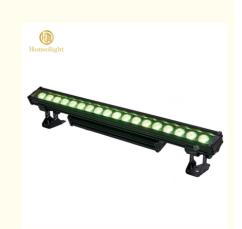

## 18pcs 12W RGBW 4in1 LED Wall Washer Light for Hotel Project Outdoor Building

#### Homei Light Wall Washer Parameter

Light source 18pcs\*12W (RGBW 4in1 LED)

Power 250W

Lens Angel 15°/25°/45°
Color RGBW 4in1

Function DMX512, It is no problem to work in the rain and directly soak in the water

Waterproof grade IP65,no problem for

Power 460 Watts

Internal dimensions 1000x88x170mm