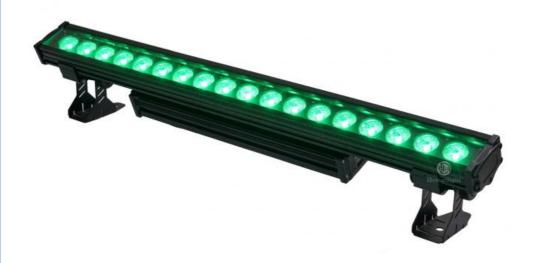

## 18pcs 12W RGBW 4in1 LED Wall Washer Light for Hotel Project Outdoor Building

#### Homei Light Wall Washer Parameter

Light source 18pcs\*12W (RGBW 4in1 LED)

Power 250W

Lens Angel 15°/25°/45°
Color RGBW 4in1

Function DMX512, It is no problem to work in the rain and directly soak in the water

Waterproof grade IP65,no problem for

Power 460 Watts

Internal dimensions 1000x88x170mm